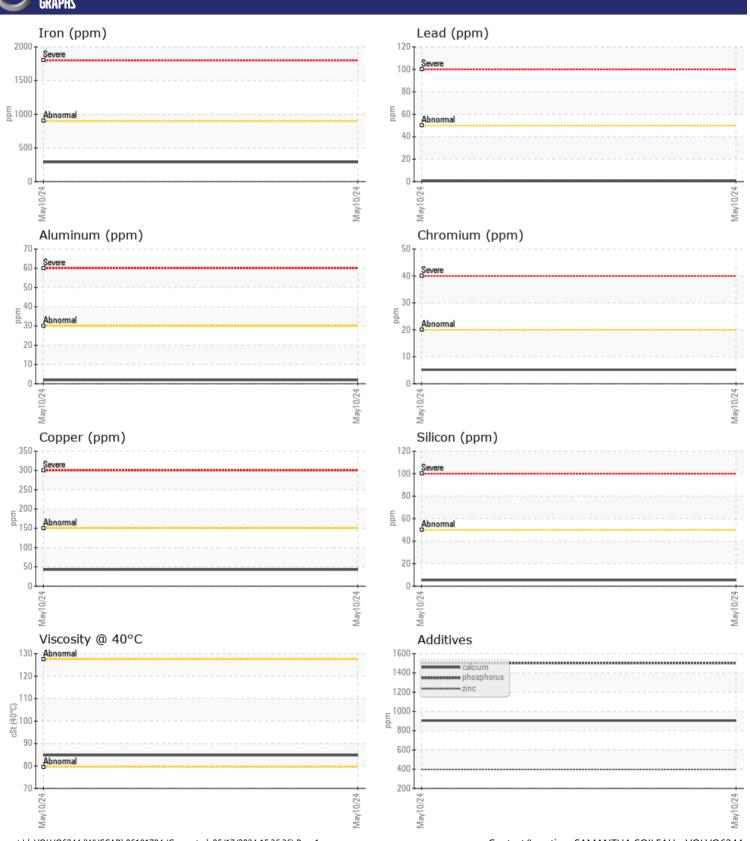

## CONSTRUCTION EQUIPMENT X48984 VOLVO A25G 752510 - REAR RIGHT FINAL DRIVE

Sample No: VCP439910 Oil Type: {unknown} Job No: X48984

| SAMPLE        | INFORMATION |               |      |  |
|---------------|-------------|---------------|------|--|
| Sample Number |             | VCP439910     | <br> |  |
| Sample Date   |             | 10 May 2024   | <br> |  |
| Machine Hours |             | 2407          | <br> |  |
| Oil Hours     |             | 0             | <br> |  |
| Oil Changed   |             | N/A           | <br> |  |
| Sample Status |             | NORMAL        | <br> |  |
|               |             |               |      |  |
| OIL CON       | NITION      |               |      |  |
|               |             |               |      |  |
| Visc @ 40°C   | cSt         | ■84.8         | <br> |  |
| VOLVO         |             |               |      |  |
| CONTAM        | IINATION    |               |      |  |
| Water         | %           | NEG           | <br> |  |
| Silicon       | ppm         | <b>5</b>      | <br> |  |
| Sodium        | ppm         | <b>■</b> 0    | <br> |  |
| Potassium     | ppm         | <b>6</b>      | <br> |  |
|               | T. I.       |               |      |  |
| VOLVO         | ICTAL C     |               |      |  |
| WEAR M        | IF I ALS    |               |      |  |
| Iron          | ppm         | <b>290</b>    | <br> |  |
| Copper        | ppm         | <b>43</b>     | <br> |  |
| Lead          | ppm         | <b>■&lt;1</b> | <br> |  |
| Tin           | ppm         | <b>2</b>      | <br> |  |
| Aluminum      | ppm         | <b>2</b>      | <br> |  |
| Chromium      | ppm         | <b>■</b> 5    | <br> |  |
| Molybdenum    | ppm         | 7             | <br> |  |
| Nickel        | ppm         | <b>5</b>      | <br> |  |
| Titanium      | ppm         | <1            | <br> |  |
| Silver        | ppm         | <1            | <br> |  |
| Manganese     | ppm         | 10            | <br> |  |
| Vanadium      | ppm         | <1            | <br> |  |
| VOLVO         |             |               |      |  |
| ADDITIV       | ES          |               |      |  |
| Calcium       | ppm         | 905           | <br> |  |
| Magnesium     | ppm         | 3             | <br> |  |
| Zinc          | ppm         | 397           | <br> |  |
| Phosphorus    | ppm         | 1503          | <br> |  |
| Barium        | ppm         | 4             | <br> |  |
| Boron         | ppm         | 244           | <br> |  |

## Diagnosis

Resample at the next service interval to monitor. Please specify the brand, type, and viscosity of the oil on your next sample.All component wear rates are normal. There is no indication of any contamination in the oil. The condition of the oil is acceptable for the time in service.