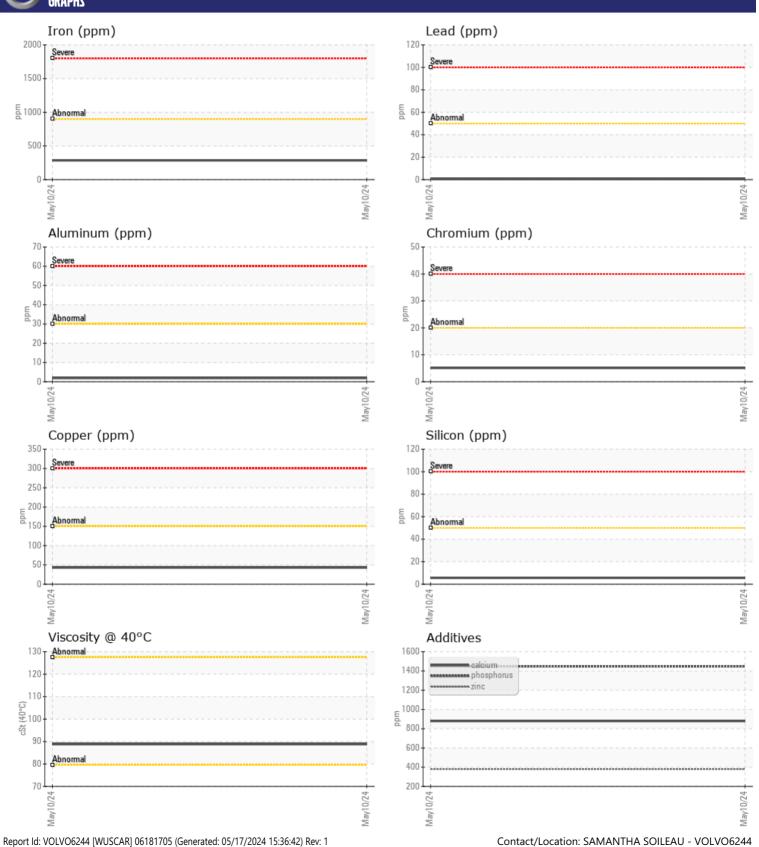

## CONSTRUCTION EQUIPMENT X48984 VOLVO A25G 752510 - BOGIE/CENTER RIGHT FINAL DRIV

Sample No: VCP439909 Oil Type: {unknown} Job No: X48984

| VOLVO                     |              |                     |      |  |
|---------------------------|--------------|---------------------|------|--|
| ZAMPLE                    | E INFORMATIO | N                   |      |  |
| Sample Number             |              | VCP439909           | <br> |  |
|                           |              |                     |      |  |
| Sample Date Machine Hours |              | 10 May 2024<br>2407 | <br> |  |
| Oil Hours                 |              | 0                   | <br> |  |
| Oil Changed               |              | N/A                 | <br> |  |
| Sample Status             |              | NORMAL              | <br> |  |
| Sample Status             |              | NORIVIAL            | <br> |  |
| VOLVO                     |              |                     |      |  |
| OIL CON                   | IDITION      |                     |      |  |
| Visc @ 40°C               | cSt          | ■88.8               | <br> |  |
|                           |              |                     |      |  |
| COLVO                     | MINATION     |                     |      |  |
|                           |              |                     |      |  |
| Water                     | %            | NEG                 | <br> |  |
| Silicon                   | ppm          | <b>6</b>            | <br> |  |
| Sodium                    | ppm          | ■0                  | <br> |  |
| Potassium                 | ppm          | <b>6</b>            | <br> |  |
| VOLVO                     |              |                     |      |  |
| WEAR N                    | METALS       |                     |      |  |
| Iron                      | ppm          | <b>285</b>          | <br> |  |
| Copper                    | ppm          | <b>43</b>           | <br> |  |
| Lead                      | ppm          | <b>■</b> <1         | <br> |  |
| Tin                       | ppm          | <u> </u>            | <br> |  |
| Aluminum                  | ppm          | ■2                  | <br> |  |
| Chromium                  | ppm          | <b>5</b>            | <br> |  |
| Molybdenum                | ppm          | 7                   | <br> |  |
| Nickel                    | ppm          | <b>■</b> 3          | <br> |  |
| Titanium                  | ppm          | <1                  | <br> |  |
| Silver                    | ppm          | <1                  | <br> |  |
| Manganese                 | ppm          | 10                  | <br> |  |
| Vanadium                  | ppm          | <1                  | <br> |  |
|                           |              |                     |      |  |
| ADDITIV                   | /FC          |                     |      |  |
|                           |              |                     |      |  |
| Calcium                   | ppm          | 879                 | <br> |  |
| Magnesium                 | ppm          | 2                   | <br> |  |
| Zinc                      | ppm          | 380                 | <br> |  |
| Phosphorus                | ppm          | 1448                | <br> |  |
| Barium                    | ppm          | 4                   | <br> |  |
| Boron                     | ppm          | 247                 | <br> |  |

## Diagnosis

F: (318)433-6623

Resample at the next service interval to monitor. Please specify the brand, type, and viscosity of the oil on your next sample.All component wear rates are normal. There is no indication of any contamination in the oil. The condition of the oil is acceptable for the time in service.