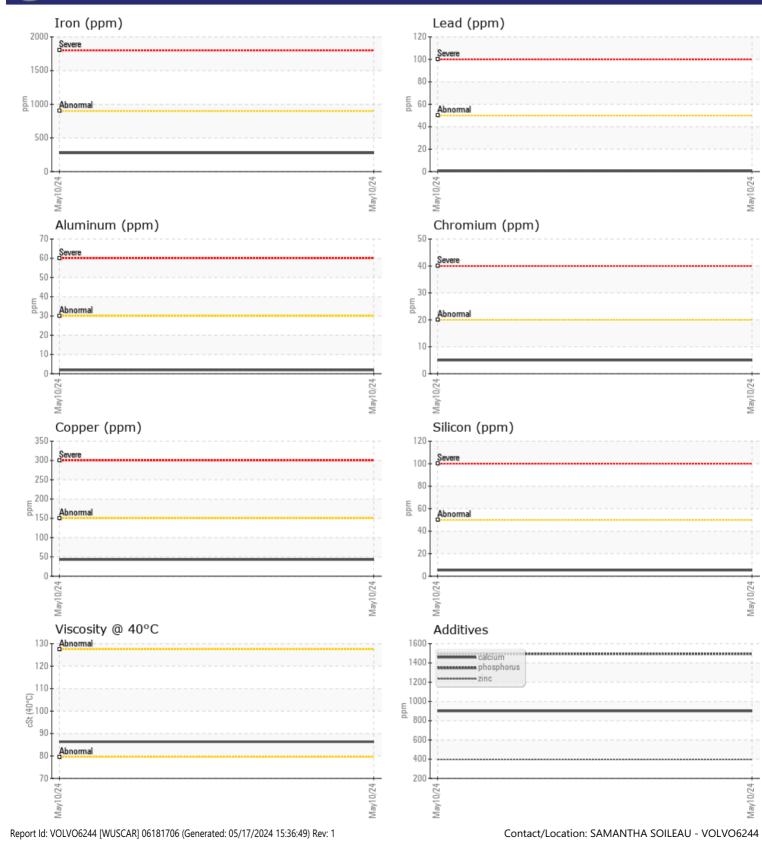

ppm

ppm

VOLVO

|               | E INFORMATION |             |          |          |
|---------------|---------------|-------------|----------|----------|
| Sample Number |               | VCP439911   |          | <br>     |
| Sample Date   |               | 10 May 2024 |          |          |
| Machine Hours |               | 2407        |          | <br>     |
| Oil Hours     |               | 0           |          |          |
| Oil Changed   |               | N/A         |          | <br>     |
| Sample Status |               | NORMAL      |          | <br>     |
| Sample Status |               | NORWAL      |          | <br>     |
| VOLVO         |               |             |          |          |
| V OIL CON     | DITION        |             |          |          |
| Visc @ 40°C   | cSt           | 86.3        |          | <br>     |
|               |               |             |          |          |
| CONTAN        | MINATION      |             |          |          |
|               |               | ÷           | <u>.</u> | <u>.</u> |
| Water         | %             | NEG         |          | <br>     |
| Silicon       | ppm           | 5           |          | <br>     |
| Sodium        | ppm           | 0           |          | <br>     |
| Potassium     | ppm           | 6           |          | <br>     |
| VOLVO         |               |             |          |          |
| WEAR N        | METALS        |             |          |          |
| Iron          | ppm           | 277         |          | <br>     |
| Copper        | ppm           | 43          |          | <br>     |
| Lead          | ppm           | <br><1      |          | <br>     |
| Tin           | ppm           | 2           |          | <br>     |
| Aluminum      | ppm           | 2           |          | <br>     |
| Chromium      | ppm           | 5           |          | <br>     |
| Molybdenum    | ppm           | 7           |          | <br>     |
| Nickel        | ppm           | 5           |          | <br>     |
| Titanium      | ppm           | <1          |          | <br>     |
| Silver        | ppm           | <1          |          | <br>     |
| Manganese     | ppm           | 10          |          | <br>     |
| Vanadium      | ppm           | <1          |          | <br>     |
|               |               |             |          |          |
| VOLVO         |               |             |          | <br>     |
| ADDITIN       | 12            |             |          |          |
| Calcium       | ppm           | 900         |          | <br>     |

## **CONSTRUCTION EQUIPMENT**

GRAPHS

VOLVO