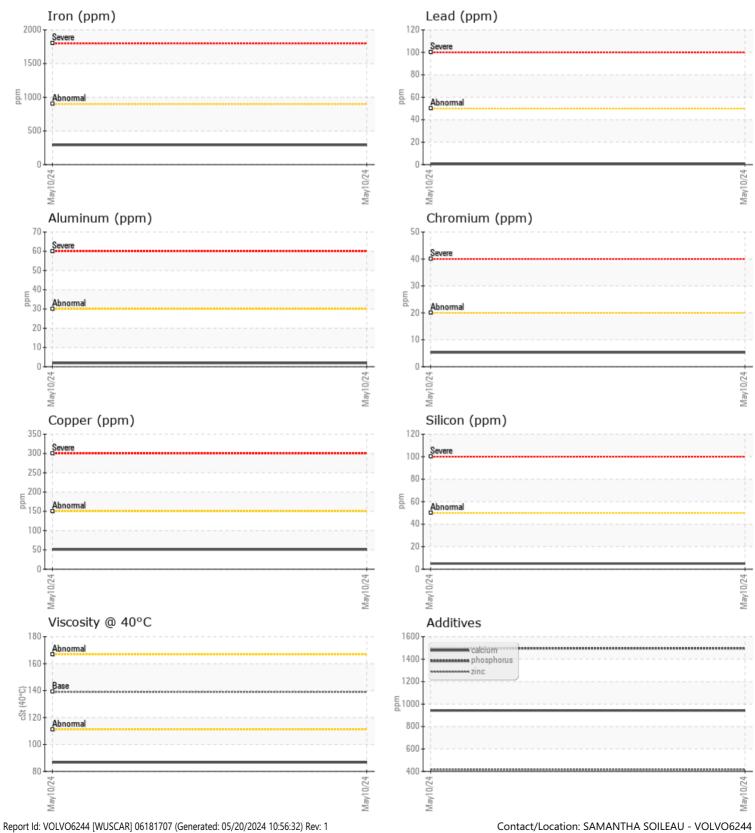

#### SAMPLE INFORMATION VCP442250 Sample Number Sample Date 10 May 2024 Machine Hours 2407 Oil Hours 0 Oil Changed N/A NORMAL Sample Status **OIL CONDITION** Visc @ 40°C cSt 86.7 CONTAMINATION Water % NEG Silicon 5 ppm Sodium 0 🔲 ppm Potassium ppm 6 WEAR METALS Iron ppm 291 Copper ppm 51 Lead ppm **||** <1 Tin ppm 2 Aluminum ppm 2 Chromium 5 ppm Molybdenum ppm 11 Nickel maa 6 Tit <1 Sil <1 Μ 9 Va <1

## Diagnosis

Resample at the next service interval to monitor.All component wear rates are normal. There is no indication of any contamination in the oil. The condition of the oil is acceptable for the time in service.

|          | ppin |
|----------|------|
| tanium   | ppm  |
| lver     | ppm  |
| anganese | ppm  |
| anadium  | ppm  |
|          |      |

OT 3 **ADDITIVES** Calcium 942 ppm 3 Magnesium ppm Zinc ppm 416 Phosphorus 1497 ppm Barium **4** ppm Boron 225 ppm