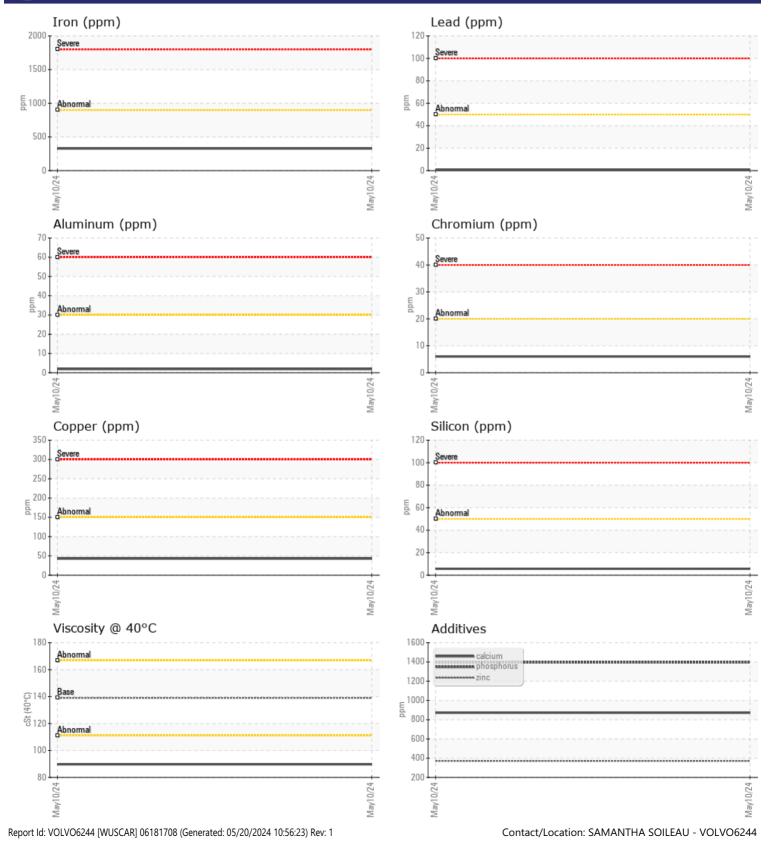

|               | E INFORMATION |              |       |  |
|---------------|---------------|--------------|-------|--|
| Sample Number |               | VCP439906    | <br>  |  |
| Sample Date   |               | 10 May 2024  | <br>  |  |
| Machine Hours |               | 2407         | <br>  |  |
| Oil Hours     |               | 0            | <br>  |  |
| Oil Changed   |               | N/A          | <br>  |  |
| Sample Status |               | NORMAL       | <br>  |  |
|               |               |              |       |  |
| OIL CON       |               |              |       |  |
|               |               | ·            |       |  |
| Visc @ 40°C   | cSt           | 89.7         | <br>  |  |
| VOLVO         |               |              | <br>  |  |
| CONTAI        | MINATION      |              |       |  |
| Water         | %             | NEG          | <br>· |  |
| Silicon       | ppm           | <b>6</b>     | <br>  |  |
| Sodium        | ppm           | 0            | <br>  |  |
| Potassium     | ppm           | 6            | <br>  |  |
|               |               |              |       |  |
| WEAD          | METALS        |              |       |  |
| <u> </u>      |               |              |       |  |
| Iron          | ppm           | 328          | <br>  |  |
| Copper        | ppm           | <b>4</b> 3   | <br>  |  |
| Lead          | ppm           | <b>  </b> <1 | <br>  |  |
| Tin           | ppm           | 2            | <br>  |  |
| Aluminum      | ppm           | 2            | <br>  |  |
| Chromium      | ppm           | 6            | <br>  |  |
| Molybdenum    | ppm           | 8            | <br>  |  |
| Nickel        | ppm           | <b>4</b>     | <br>  |  |
| Titanium      | ppm           | <1           | <br>  |  |
| Silver        | ppm           | <1           | <br>  |  |
| Manganese     | ppm           | <b>1</b> 1   | <br>  |  |
| Vanadium      | ppm           | <1           | <br>  |  |
| VOLVO         |               |              | <br>  |  |
| ADDITI        | VES           |              |       |  |
| Calcium       | ppm           | 872          | <br>· |  |
| Magnesium     | ppm           | 3            | <br>  |  |
| magnesium     | PPIII         |              |       |  |

 Depot:
 VOLVO6244

 Unique No:
 11033034

 Signed:
 Sean Felton

 Report Date:
 20 May 2024

371

■4 ■246

1396

ppm

ppm

ppm

ppm

Zinc

Barium

Boron

Phosphorus

## **CONSTRUCTION EQUIPMENT**

GRAPHS

VOLVO