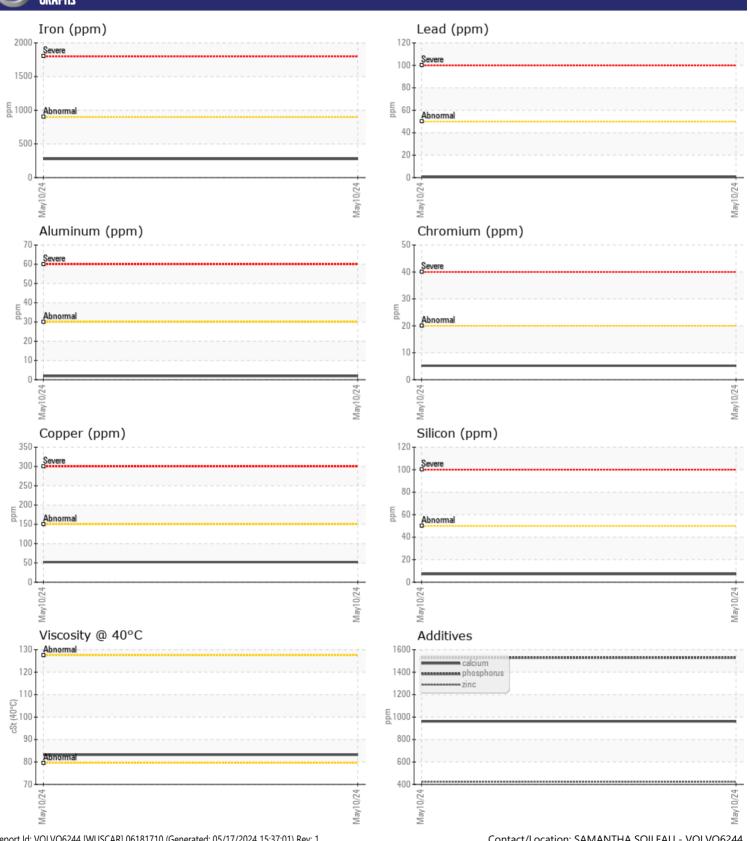

## CONSTRUCTION EQUIPMENT X48984 VOLVO A25G 752510 - FRONT RIGHT FINAL DRIVE

Sample No: VCP439904 Oil Type: {unknown} Job No: X48984

| SAMPLE         | INFORMATION |               |      |  |
|----------------|-------------|---------------|------|--|
| Sample Number  |             | VCP439904     | <br> |  |
| Sample Date    |             | 10 May 2024   | <br> |  |
| Machine Hours  |             | 2407          | <br> |  |
| Oil Hours      |             | 0             | <br> |  |
| Oil Changed    |             | N/A           | <br> |  |
| Sample Status  |             | NORMAL        | <br> |  |
| Sample Status  |             | NORWIAL       |      |  |
| VOLVO          |             |               |      |  |
| OIL CON        | DITION      |               |      |  |
| Visc @ 40°C    | cSt         | ■83.2         | <br> |  |
| VOLVO          |             |               |      |  |
| LUNTAN         | IINATION    |               |      |  |
|                |             |               |      |  |
| Water          | %           | NEG           | <br> |  |
| Silicon        | ppm         | <b>7</b>      | <br> |  |
| Sodium         | ppm         | ■ 0           | <br> |  |
| Potassium      | ppm         | <b>6</b>      | <br> |  |
| VOLVO          |             |               |      |  |
| WEAR M         | ETALS       |               |      |  |
| Iron           | ppm         | □277          | <br> |  |
| Copper         | ppm         | <b>■52</b>    | <br> |  |
| Lead           | ppm         | <b>■&lt;1</b> | <br> |  |
| Tin            | ppm         | 3             | <br> |  |
| Aluminum       | ppm         | <b>2</b>      | <br> |  |
| Chromium       | ppm         | <b>1</b> 5    | <br> |  |
| Molybdenum     | ppm         | 10            | <br> |  |
| Nickel         | ppm         | 5             | <br> |  |
| Titanium       | ppm         | <1            | <br> |  |
| Silver         | ppm         | <1            | <br> |  |
| Manganese      | ppm         | 10            | <br> |  |
| Vanadium       | ppm         | <1            | <br> |  |
| Variation      | ррпп        |               |      |  |
| VOLVO          |             |               |      |  |
| <b>ADDITIV</b> | EZ          |               |      |  |
| Calcium        | ppm         | 961           | <br> |  |
| Magnesium      | ppm         | 3             | <br> |  |
| Zinc           | ppm         | 423           | <br> |  |
| Phosphorus     | ppm         | 1529          | <br> |  |
| Barium         | ppm         | 4             | <br> |  |
| Boron          | ppm         | 228           | <br> |  |
|                |             |               |      |  |

## Diagnosis

Resample at the next service interval to monitor. Please specify the brand, type, and viscosity of the oil on your next sample.All component wear rates are normal. There is no indication of any contamination in the oil. The condition of the oil is acceptable for the time in service.