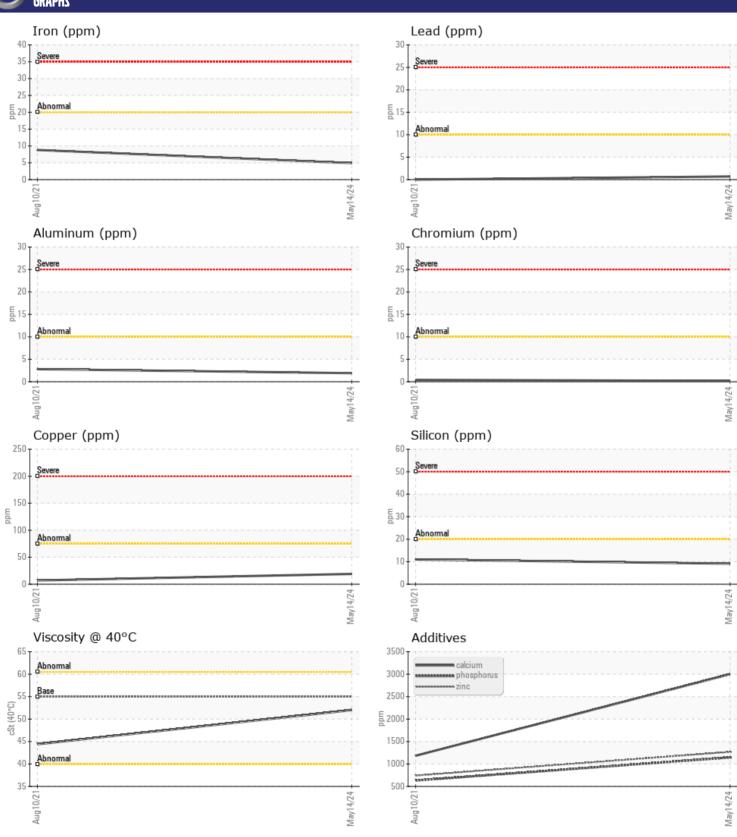

# CONSTRUCTION EQUIPMENT RS0037951 VOLVO A30G 740104 - WET DISC BRAKE

Sample No: VCP430897
Oil Type: VOLVO WB 102

**Job No:** RS0037951

| SAMPLE        | E INFORMATION |               |             |      |
|---------------|---------------|---------------|-------------|------|
| Sample Number |               | VCP430897     | VCP318746   | <br> |
| Sample Date   |               | 14 May 2024   | 10 Aug 2021 | <br> |
| Machine Hours |               | 7220          | 5550        | <br> |
| Oil Hours     |               | 0             | 0           | <br> |
| Oil Changed   |               | Not Changd    | Not Changd  | <br> |
| Sample Status |               | NORMAL        | NORMAL      | <br> |
|               |               |               |             |      |
| OIL CON       | INITION       |               |             |      |
| Visc @ 40°C   | cSt           | -F2.0         |             | <br> |
| VISC @ 40°C   | CST           | <b>52.0</b>   | <b>44.4</b> | <br> |
| VOLVO         |               |               |             |      |
| CONTAI        | MINATION      |               |             |      |
| Water         | %             | NEG           | NEG         | <br> |
| Silicon       | ppm           | <b>■</b> 9    | <b>1</b> 1  | <br> |
| Sodium        | ppm           | ■0            | <b>3</b>    | <br> |
| Potassium     | ppm           | 2             | 0           | <br> |
|               |               |               |             |      |
| VOLVO         | AFTALC.       |               |             |      |
| WEAR          | METAL2        |               |             |      |
| Iron          | ppm           | <b>5</b>      | ■9          | <br> |
| Copper        | ppm           | <b>19</b>     | <b>7</b>    | <br> |
| Lead          | ppm           | <b>■</b> <1   | <b>0</b>    | <br> |
| Tin           | ppm           | <b>■&lt;1</b> | 0           | <br> |
| Aluminum      | ppm           | ■2            | ■3          | <br> |
| Chromium      | ppm           | <b>■&lt;1</b> | <b>-</b> <1 | <br> |
| Molybdenum    | ppm           | <b>■</b> 3    | 6           | <br> |
| Nickel        | ppm           | <b>■&lt;1</b> | <1          | <br> |
| Titanium      | ppm           | <1            | <1          | <br> |
| Silver        | ppm           | <1            | 0           | <br> |
| Manganese     | ppm           | <b>■</b> <1   | <1          | <br> |
| Vanadium      | ppm           | <1            | 0           | <br> |
| VOLVO         |               |               |             | <br> |
| ADDITIV       | VES           |               |             |      |
| Calcium       | ppm           | 2999          | 1183        | <br> |
| Magnesium     | ppm           | ■33           | 32          | <br> |
| Zinc          | ppm           | <b>1268</b>   | 740         | <br> |
| Phosphorus    | ppm           | ■ 1145        | 631         | <br> |
| Barium        | ppm           | ■0            | 0           | <br> |
| Boron         | ppm           | <b>61</b>     | 29          | <br> |
| 20.011        | PPIII         |               |             |      |

### Diagnosis

Resample at the next service interval to monitor. All component wear rates are normal. There is no indication of any contamination in the oil. The condition of the oil is acceptable for the time in service.