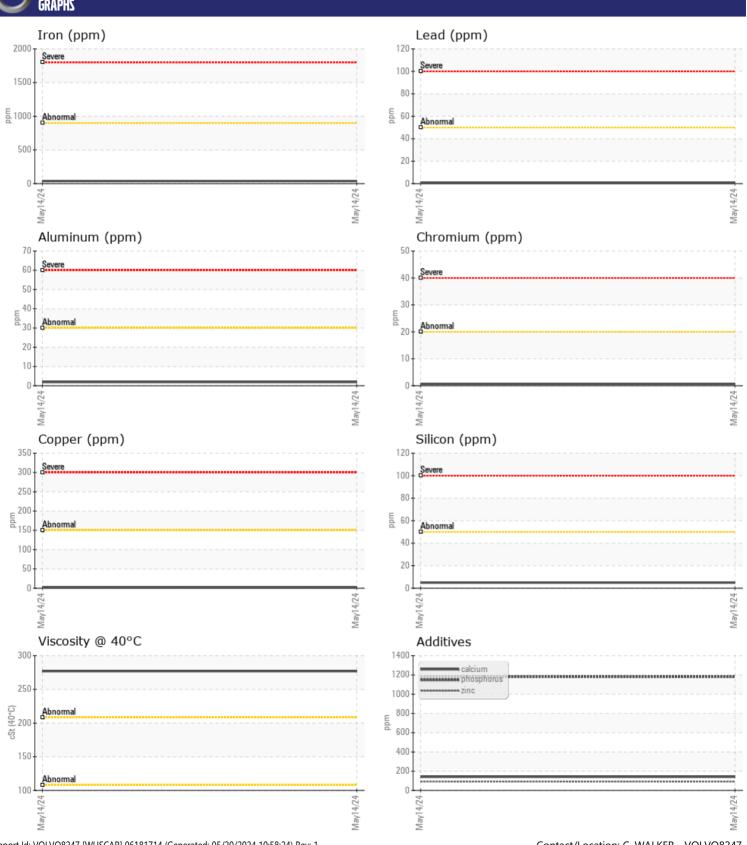

# CONSTRUCTION EQUIPMENT RS0037951 VOLVO A30G 740104 - BOGIE/CENTER AXLE

Sample No: VCP431834 Oil Type: **COWIN 80W90** Job No: RS0037951

| CAMDIE        | E INFORMATIO | <b>V</b>      |      |  |
|---------------|--------------|---------------|------|--|
|               | INFURMATIO   |               |      |  |
| Sample Number |              | VCP431834     | <br> |  |
| Sample Date   |              | 14 May 2024   | <br> |  |
| Machine Hours |              | 7220          | <br> |  |
| Oil Hours     |              | 0             | <br> |  |
| Oil Changed   |              | Not Changd    | <br> |  |
| Sample Status |              | NORMAL        | <br> |  |
|               |              |               |      |  |
| OIL CON       | DITION       |               |      |  |
| Visc @ 40°C   | cSt          | <b>277</b>    | <br> |  |
|               | CSI          |               | <br> |  |
| VOLVO         |              |               |      |  |
| CONTAN        | MINATION     |               |      |  |
| Water         | %            | NEG           | <br> |  |
| Silicon       | ppm          | <b>5</b>      | <br> |  |
| Sodium        | ppm          | ■0            | <br> |  |
| Potassium     | ppm          | <b>2</b>      | <br> |  |
|               | •            |               |      |  |
| VOLVO         | AFTAL C      |               |      |  |
| WEAR N        | AE I ALS     |               |      |  |
| Iron          | ppm          | ■37           | <br> |  |
| Copper        | ppm          | ■2            | <br> |  |
| Lead          | ppm          | <b>■&lt;1</b> | <br> |  |
| Tin           | ppm          | <b>■&lt;1</b> | <br> |  |
| Aluminum      | ppm          | <b>2</b>      | <br> |  |
| Chromium      | ppm          | <b>■&lt;1</b> | <br> |  |
| Molybdenum    | ppm          | 4             | <br> |  |
| Nickel        | ppm          | <b>■&lt;1</b> | <br> |  |
| Titanium      | ppm          | <1            | <br> |  |
| Silver        | ppm          | <1            | <br> |  |
| Manganese     | ppm          | 1             | <br> |  |
| Vanadium      | ppm          | <1            | <br> |  |
|               |              |               |      |  |
| ADDITIV       | /FS          |               |      |  |
| _             |              | 141           |      |  |
| Calcium<br>   | ppm          | 141           | <br> |  |
| Magnesium<br> | ppm          | 25            | <br> |  |
| Zinc          | ppm          | 92            | <br> |  |
| Phosphorus    | ppm          | 1181          | <br> |  |
| Barium<br>-   | ppm          | 0             | <br> |  |
| Boron         | ppm          | 178           | <br> |  |

### Diagnosis

Resample at the next service interval to monitor.All component wear rates are normal. There is no indication of any contamination in the oil. The condition of the oil is acceptable for the time in service.