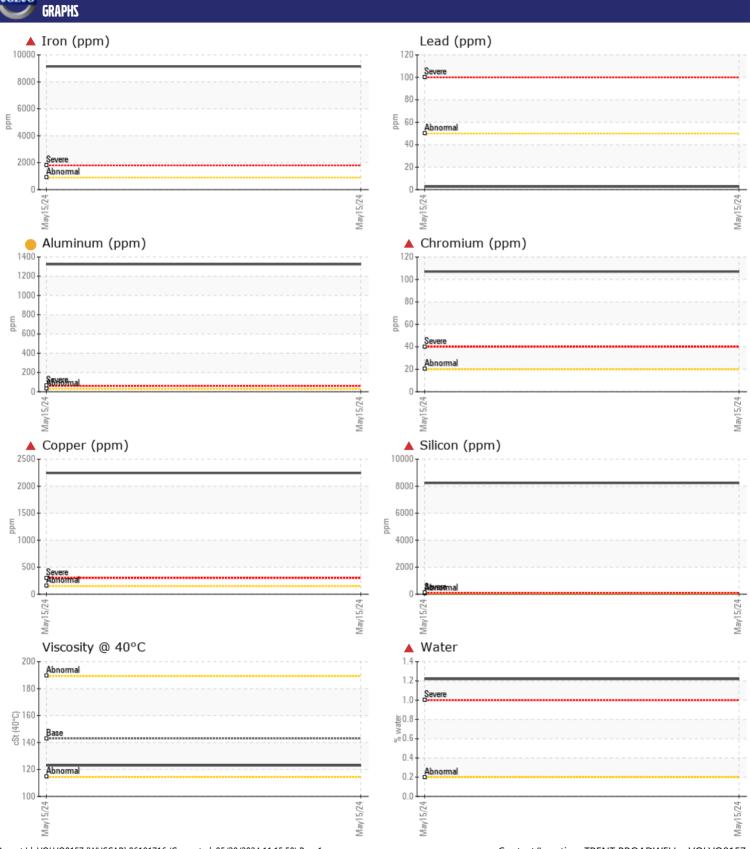

## Diagnosis

We advise that you check all areas where dirt can enter the system. We advise that you check for the source of water entry. We recommend that you drain the oil from the component if this has not already been done. We advise that you inspect for the source(s) of wear. We recommend an early resample to monitor this condition.Bearing and/or gear wear is indicated. Elemental levels of silicon (Si) and aluminum (Al) indicate alumina-silicate (coarse dirt) ingress. There is a high concentration of water present in the oil. The oil is no longer serviceable due to the presence of contaminants.