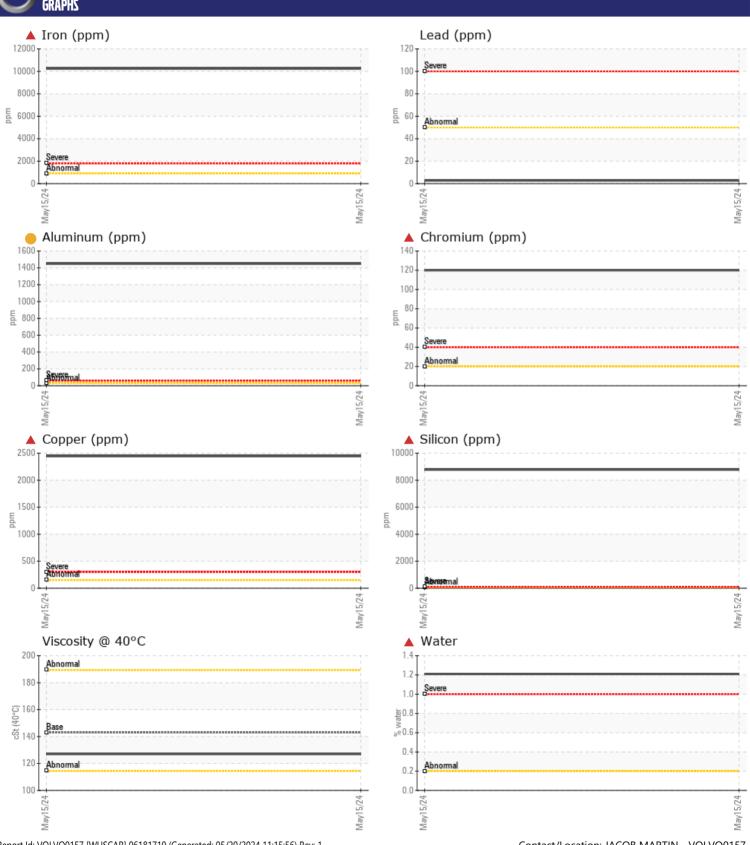

## **CONSTRUCTION EQUIPMENT**

56538 MCLAMB VOLVO A30G 752017 - REAR RIGHT FINAL DRIVE

Sample No: VCP436546

Oil Type: GEAR OIL SAE 80W90

**Job No:** 56538 MCLAMB

| VOLVO         | LINEODMATIO  | V              |      |  |
|---------------|--------------|----------------|------|--|
|               | E INFORMATIO |                |      |  |
| Sample Number |              | VCP436546      | <br> |  |
| Sample Date   |              | 15 May 2024    | <br> |  |
| Machine Hours |              | 4808           | <br> |  |
| Oil Hours     |              | 0              | <br> |  |
| Oil Changed   |              | Not Changd     | <br> |  |
| Sample Status |              | SEVERE         | <br> |  |
|               |              |                |      |  |
| OIL CON       | IDITION      |                |      |  |
| Visc @ 40°C   | cSt          | <b>127</b>     | <br> |  |
| VOLVO         |              |                |      |  |
| CONTAR        | MINATION     |                |      |  |
| Water         | %            | <b>▲</b> 1.21  | <br> |  |
| Silicon       | ppm          | ▲ 8779         | <br> |  |
| Sodium        | ppm          | <b>■</b> 12    | <br> |  |
| Potassium     | ppm          | 122            | <br> |  |
| rotassium     | ρριτι        | <u> </u>       |      |  |
| VOLVO         |              |                |      |  |
| <b>WEAR</b> I | METALS       |                |      |  |
| Iron          | ppm          | <b>▲</b> 10248 | <br> |  |
| Copper        | ppm          | <b>2445</b>    | <br> |  |
| Lead          | ppm          | <b>■</b> 3     | <br> |  |
| Tin           | ppm          | <b>122</b>     | <br> |  |
| Aluminum      | ppm          | <b>1449</b>    | <br> |  |
| Chromium      | ppm          | <b>120</b>     | <br> |  |
| Molybdenum    | ppm          | ■8             | <br> |  |
| Nickel        | ppm          | ▲ 90           | <br> |  |
| Titanium      | ppm          | <b>147</b>     | <br> |  |
| Silver        | ppm          | <1             | <br> |  |
| Manganese     | ppm          | 78             | <br> |  |
| Vanadium      | ppm          | 5              | <br> |  |
|               | ρρ           |                |      |  |
| VOLVO         | VIDE .       |                | <br> |  |
| ADDITIV       | AFZ          |                |      |  |
| Calcium       | ppm          | ■84            | <br> |  |
| Magnesium     | ppm          | <b>49</b>      | <br> |  |
| Zinc          | ppm          | <b>65</b>      | <br> |  |
| Phosphorus    | ppm          | <b>739</b>     | <br> |  |
| Barium        | ppm          | <b>0</b>       | <br> |  |
| Boron         | ppm          | <b>105</b>     | <br> |  |
|               |              |                |      |  |

## Diagnosis

We advise that you check all areas where dirt can enter the system. We advise that you check for the source of water entry. We recommend that you drain the oil from the component if this has not already been done. We advise that you inspect for the source(s) of wear. We recommend an early resample to monitor this condition.Bearing and/or gear wear is indicated. Elemental levels of silicon (Si) and aluminum (Al) indicate alumina-silicate (coarse dirt) ingress. There is a high concentration of water present in the oil. The oil is no longer serviceable due to the presence of contaminants.