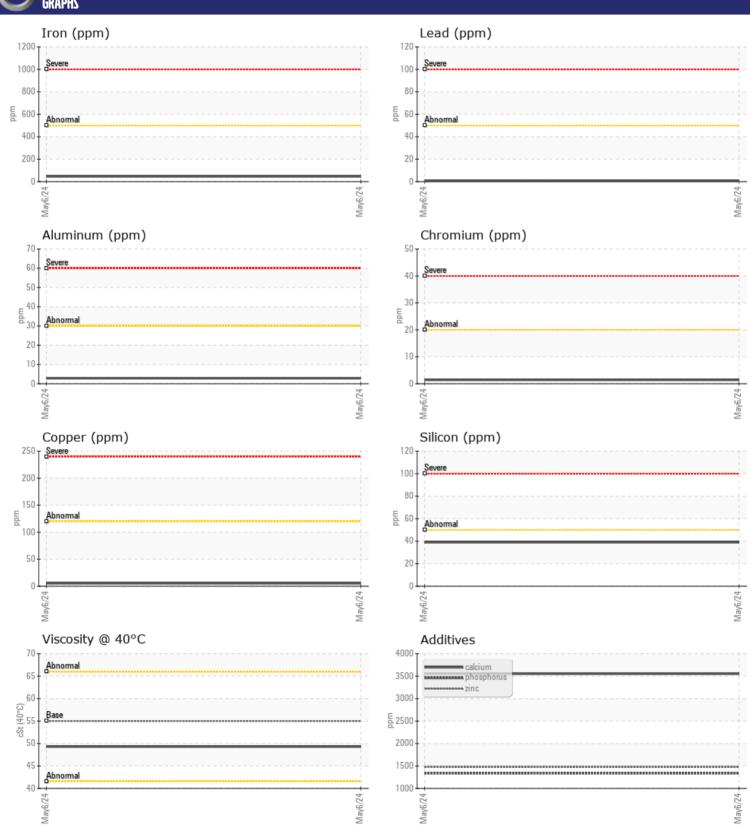

# CONSTRUCTION EQUIPMENT 34236 BIG SKY DAIRY VOLVO L70H 625117 - FRONT AXLE

Sample No: VCP453976

Oil Type: **MOBIL MOBILFLUID 424** Job No: 34236 BIG SKY DAIRY

| LUMDI         | E INFORMATION   | 1             |      |          |
|---------------|-----------------|---------------|------|----------|
|               | . INI UNITATION |               |      | <u>.</u> |
| Sample Number |                 | VCP453976     | <br> |          |
| Sample Date   |                 | 06 May 2024   | <br> |          |
| Machine Hours |                 | 2861          | <br> |          |
| Oil Hours     |                 | 0             | <br> |          |
| Oil Changed   |                 | Changed       | <br> |          |
| Sample Status |                 | NORMAL        | <br> |          |
|               |                 |               |      |          |
| OIL CON       | DITION          |               |      |          |
| Visc @ 40°C   | cSt             | <b>49.3</b>   | <br> |          |
| VISC @ 40 C   | CSL             | 49.3          | <br> |          |
| VOLVO         |                 |               |      |          |
| CONTAN        | MINATION        |               |      |          |
| Water         | %               | NEG           | <br> |          |
| Silicon       | ppm             | ■39           | <br> |          |
| Sodium        | ppm             | <b>■</b> 0    | <br> |          |
| Potassium     | ppm             | 2             | <br> |          |
|               | ррпп            |               |      |          |
| VOLVO         |                 |               |      |          |
| <b>WEAR</b> N | METALS          |               |      |          |
| Iron          | ppm             | <b>46</b>     | <br> |          |
| Copper        | ppm             | <b>5</b>      | <br> |          |
| Lead          | ppm             | <b>■&lt;1</b> | <br> |          |
| Tin           | ppm             | <b>■&lt;1</b> | <br> |          |
| Aluminum      | ppm             | <b>■</b> 3    | <br> |          |
| Chromium      | ppm             | <b>1</b>      | <br> |          |
| Molybdenum    | ppm             | <b>■</b> 3    | <br> |          |
| Nickel        | ppm             | <b>■</b> <1   | <br> |          |
| Titanium      | ppm             | <1            | <br> |          |
| Silver        | ppm             | <1            | <br> |          |
| Manganese     | ppm             | <b>■</b> 3    | <br> |          |
| Vanadium      | ppm             | <1            | <br> |          |
|               |                 |               |      |          |
| VOLVO         | IEC             |               |      |          |
| ADDITIV       | (17)            |               |      |          |
| Calcium       | ppm             | ■3553         | <br> |          |
| Magnesium     | ppm             | <b>22</b>     | <br> |          |
| Zinc          | ppm             | <b>1475</b>   | <br> |          |
| Phosphorus    | ppm             | 1338          | <br> |          |
| Barium        | ppm             | <b>0</b>      | <br> |          |
| Б             |                 | -400          |      |          |