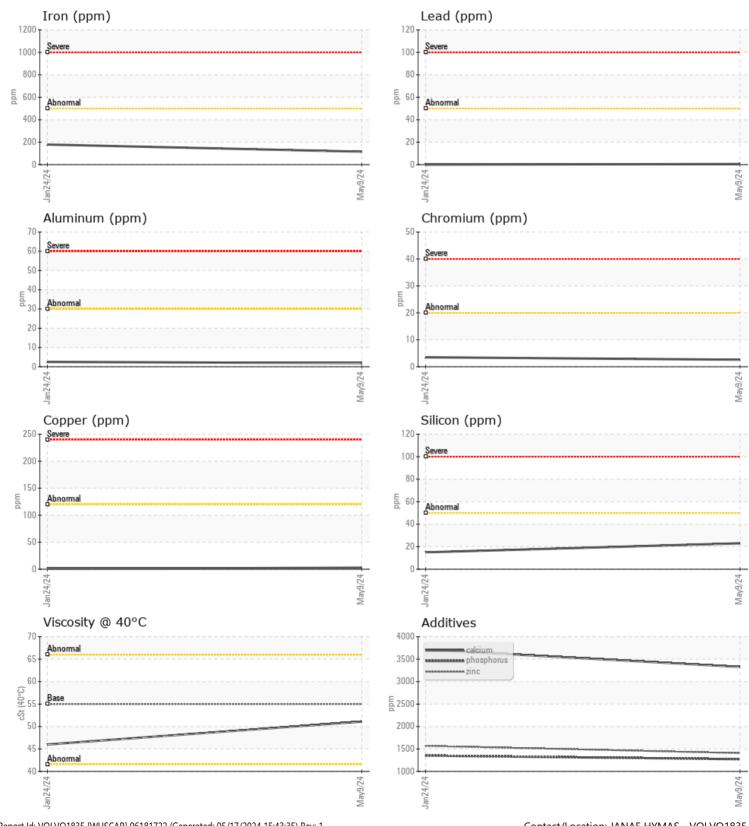

## SAMPLE INFORMATION

VOLVO

| Sample Number | -      | VCP453979   | VCP406612   |   |     |
|---------------|--------|-------------|-------------|---|-----|
| Sample Date   |        | 09 May 2024 | 24 Jan 2024 |   |     |
| Machine Hours |        | 2057        | 984         |   |     |
| Oil Hours     |        | 0           | 0           |   |     |
| Oil Changed   |        | Changed     | Changed     |   |     |
| Sample Status |        | NORMAL      | NORMAL      |   |     |
|               |        |             |             |   |     |
| OIL COND      |        |             |             |   |     |
|               |        |             |             | - | · · |
| Visc @ 40°C   | cSt    | <b>51.1</b> | 46.0        |   |     |
| VOLVO         |        |             |             |   |     |
| CONTAMI       | NATION |             |             |   |     |
| Water         | %      | NEG         | NEG         |   |     |
| Silicon       | ppm    | 23          | 15          |   |     |
| Sodium        | ppm    | 0           | 0           |   |     |
| Potassium     | ppm    | 3           | 3           |   |     |
|               |        |             |             |   |     |
| VOLVO         | TAIC   |             |             |   |     |
| VEAR ME       | TALS   |             |             |   |     |
| Iron          | ppm    | <b>115</b>  | 179         |   |     |
| Copper        | ppm    | 3           | □ <1        |   |     |
| Lead          | ppm    | <b>□</b> <1 | 0           |   |     |
| Tin           | ppm    | <b></b> <1  | 0           |   |     |
| Aluminum      | ppm    | 2           | 2           |   |     |
| Chromium      | ppm    | 3           | 4           |   |     |
| Molybdenum    | ppm    | 5           | 5           |   |     |
| Nickel        | ppm    | <b>□</b> <1 | □ <1        |   |     |
| Titanium      | ppm    | <1          | <1          |   |     |
| Silver        | ppm    | <1          | 0           |   |     |
| Manganese     | ppm    | 4           | 5           |   |     |
| Vanadium      | ppm    | <1          | 0           |   |     |
|               |        |             |             |   |     |

| ADDITIVES  |     |             |      |  |  |  |  |
|------------|-----|-------------|------|--|--|--|--|
| Calcium    | ppm | 3327        | 3713 |  |  |  |  |
| Magnesium  | ppm | <b>44</b>   | 11   |  |  |  |  |
| Zinc       | ppm | <b>1407</b> | 1569 |  |  |  |  |
| Phosphorus | ppm | <b>1271</b> | 1352 |  |  |  |  |
| Barium     | ppm | 0           | 7    |  |  |  |  |
| Boron      | ppm | <b>114</b>  | 128  |  |  |  |  |