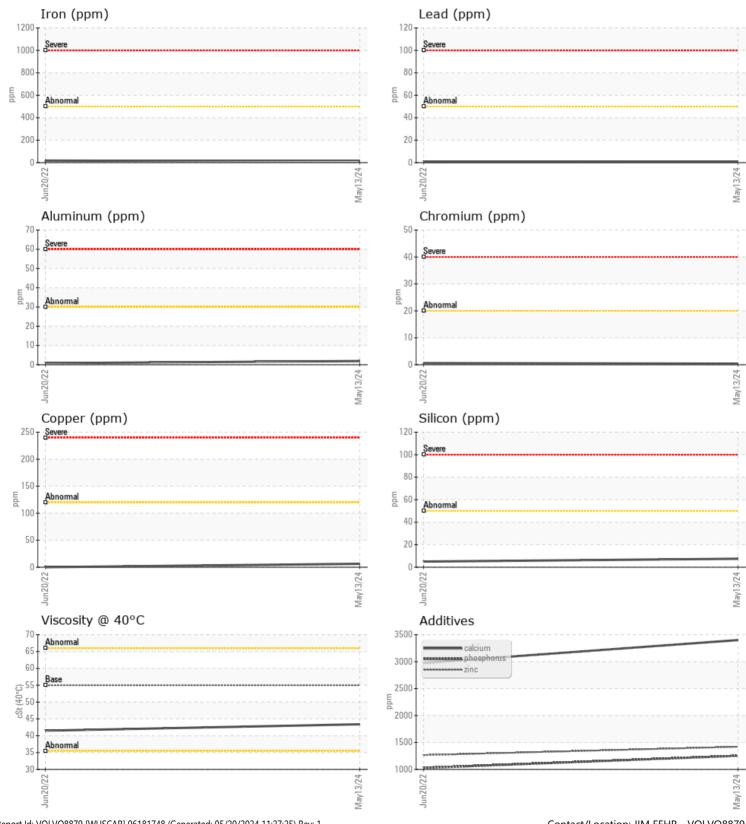

## SAMPLE INFORMATION

| Sample Number   |          | VCP455092    | VCP358825   | <br> |
|-----------------|----------|--------------|-------------|------|
| Sample Date     |          | 13 May 2024  | 20 Jun 2022 | <br> |
| Machine Hours   |          | 10734        | 7477        | <br> |
| Oil Hours       |          | 0            | 0           | <br> |
| Oil Changed     |          | N/A          | Not Changd  | <br> |
| Sample Status   |          | NORMAL       | ABNORMAL    | <br> |
|                 |          |              |             |      |
| OIL CON         | DITION   |              |             |      |
| Visc @ 40°C     | cSt      | 43.4         | 41.5        | <br> |
|                 |          |              |             |      |
| VOLVO<br>CONTAN |          |              |             |      |
|                 | MINATION | <u> </u>     |             | <br> |
| Water           | %        | NEG          | NEG         | <br> |
| Silicon         | ppm      | 8            | 5           | <br> |
| Sodium          | ppm      | 2            | 1           | <br> |
| Potassium       | ppm      | 3            | 0           | <br> |
|                 |          |              |             |      |
| WEAR N          | METALS   |              |             |      |
| Iron            | ppm      | ∎11          | 18          | <br> |
| Copper          | ppm      | 6            | 0           | <br> |
| Lead            | ppm      | <b>  </b> <1 | <b></b> < 1 | <br> |
| Tin             | ppm      | 2            | 0           | <br> |
| Aluminum        | ppm      | 2            | < 1         | <br> |
| Chromium        | ppm      |              | <1          | <br> |
| Molybdenum      | ppm      | <b></b> <1   | 1           | <br> |
| Nickel          | ppm      |              | 0           | <br> |
| Titanium        | ppm      | <1           | 0           | <br> |
| Silver          | ppm      | <1           | 0           | <br> |
| Manganese       | ppm      | <b>  </b> <1 | 1           | <br> |
| Vanadium        | ppm      | <1           | 0           | <br> |
|                 |          |              |             |      |

| Calcium    | ppm | 3401        | 2976 |  |  |  |  |
|------------|-----|-------------|------|--|--|--|--|
| Magnesium  | ppm | <b>10</b>   | 12   |  |  |  |  |
| Zinc       | ppm | 1420        | 1265 |  |  |  |  |
| Phosphorus | ppm | <b>1252</b> | 1028 |  |  |  |  |
| Barium     | ppm | 0           | 0    |  |  |  |  |
| Boron      | ppm | 66          | 26   |  |  |  |  |