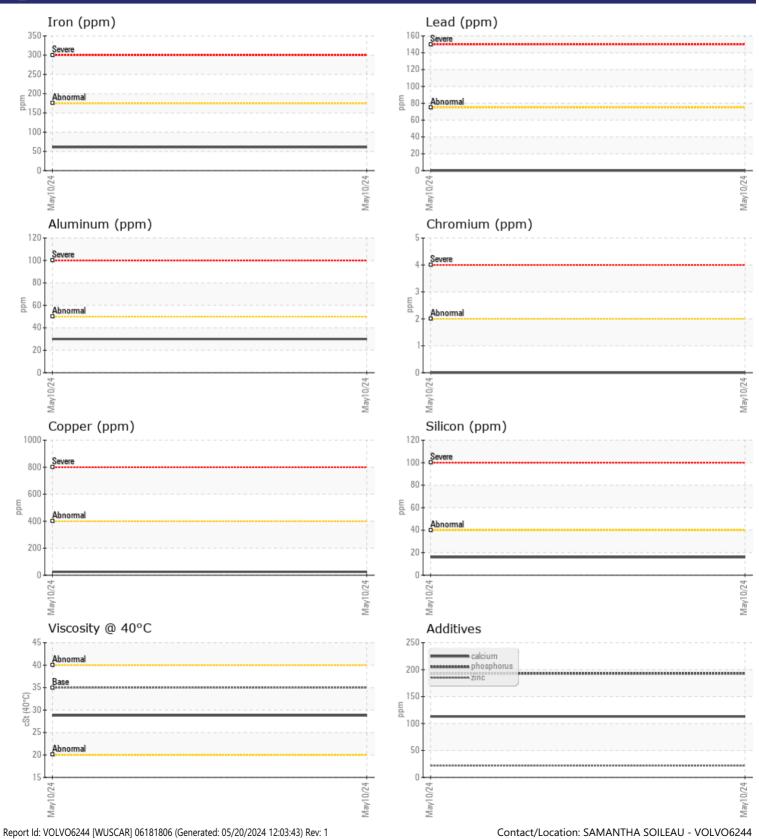

CONSTRUCTION EQUIPMENT X48984 VOLVO A25G 752510 - TRANSMISSION (AUTO)

| Sample No: | VCP439908  |
|------------|------------|
| Oil Type:  | DEXRON III |
| Job No:    | X48984     |

Barium

Boron

VOLVO

|               | E INFORMATION | Π           |   |      |
|---------------|---------------|-------------|---|------|
|               |               |             | - | <br> |
| Sample Number |               | VCP439908   |   |      |
| Sample Date   |               | 10 May 2024 |   | <br> |
| Machine Hours |               | 2407        |   | <br> |
| Oil Hours     |               | 0           |   | <br> |
| Oil Changed   |               | N/A         |   | <br> |
| Sample Status |               | NORMAL      |   | <br> |
| VOLVO         |               |             |   |      |
| VIL CON       | DITION        |             |   |      |
| Visc @ 40°C   | cSt           | 28.8        |   | <br> |
|               |               | _           |   |      |
| CONTAN        | MINATION      |             |   | <br> |
|               |               | <u>.</u>    |   | <br> |
| Water         | %             | NEG         |   | <br> |
| Silicon       | ppm           | <b>16</b>   |   | <br> |
| Sodium        | ppm           | 6           |   | <br> |
| Potassium     | ppm           | 3           |   | <br> |
| VOLVO         |               |             |   |      |
| WEAR N        | METALS        |             |   |      |
| Iron          | ppm           | 61          |   | <br> |
| Copper        | ppm           | 25          |   | <br> |
| Lead          | ppm           | 0           |   | <br> |
| Tin           | ppm           | 3           |   | <br> |
| Aluminum      | ppm           | 30          |   | <br> |
| Chromium      | ppm           | 0           |   | <br> |
| Molybdenum    | ppm           | 0           |   | <br> |
| Nickel        | ppm           | 0           |   | <br> |
| Titanium      | ppm           | 0           |   | <br> |
| Silver        | ppm           |             |   | <br> |
| Manganese     | ppm           | <b>4</b>    |   | <br> |
| Vanadium      | ppm           | <1          |   | <br> |
|               |               |             |   |      |
|               |               |             |   |      |
|               | -             |             |   |      |
| Calcium       | ppm           | <b>113</b>  |   | <br> |
| Magnesium     | ppm           | <b>1</b>    |   | <br> |
| Zinc          | ppm           | 22          |   | <br> |
| Phosphorus    | ppm           | <b>193</b>  |   | <br> |
|               |               |             |   |      |

## Diagnosis

Resample at the next service interval to monitor.All component wear rates are normal. There is no indication of any contamination in the fluid. The condition of the fluid is acceptable for the time in service.