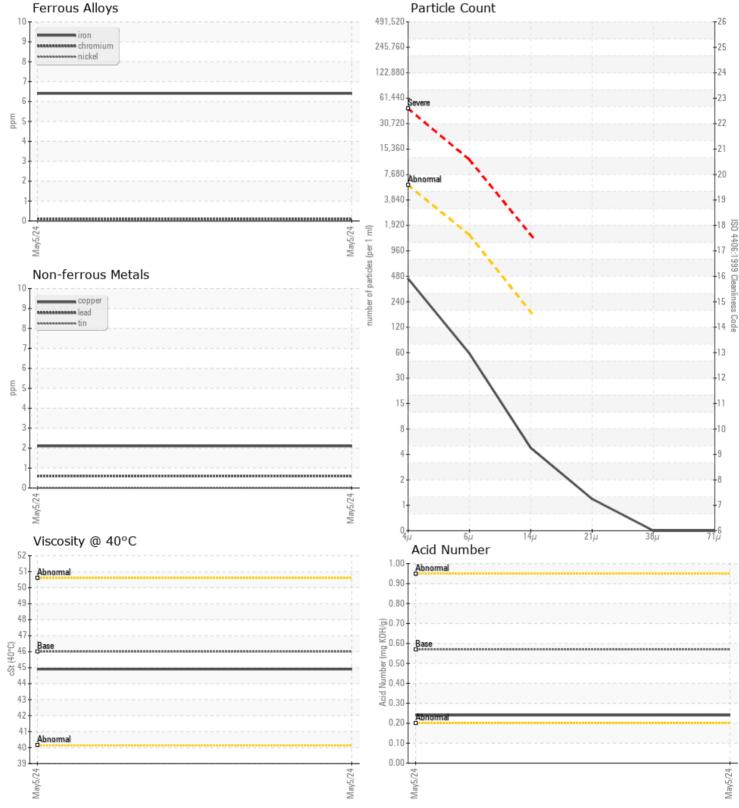

#### SAMPLE INFORMATION VCP247219 Sample Number Sample Date 05 May 2024 Machine Hours 3823 Oil Hours 0 Oil Changed N/A NORMAL Sample Status **OIL CONDITION** Visc @ 40°C cSt 44.9 Acid Number (AN) mg KOH/g 0.24

CONTAMINATION NEG Water % Particles >4µm 396 Particles >6µm 52 Particles > 14µm **4** ISO 4406:1999 (c) 16/13/9 Silicon ppm 1 ppm Sodium 2 1 Potassium ppm

## Diagnosis

Resample at the next service interval to monitor.All component wear rates are normal. The amount and size of particulates present in the system are acceptable. There is no indication of any contamination in the oil. The AN level is acceptable for this fluid. The condition of the oil is suitable for further service.