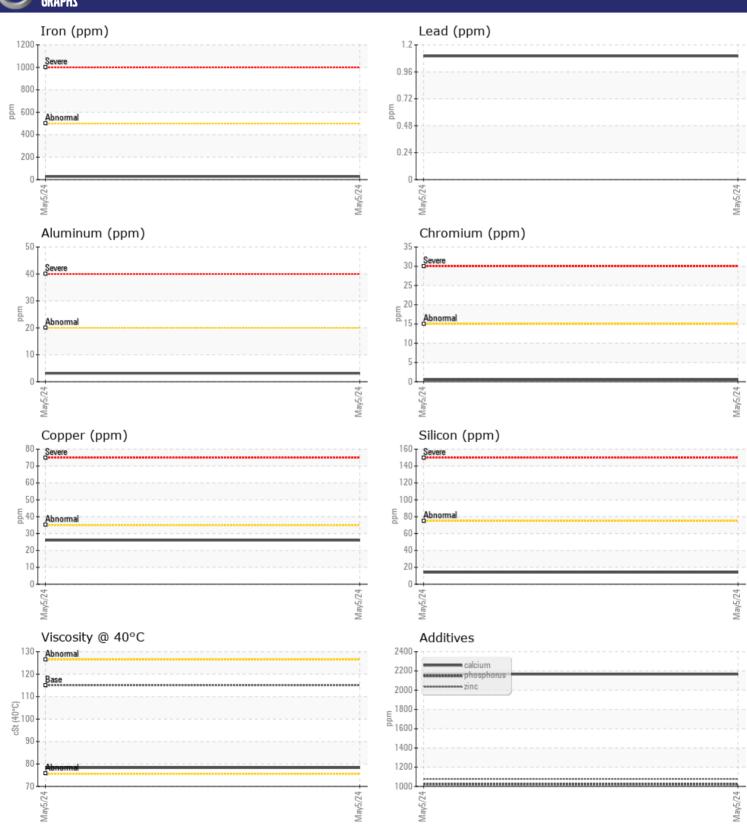

## CONSTRUCTION EQUIPMENT RANGO HITACHI EX 1200-7B 7358 - PUMP DRIVE

Sample No: VCP247216

Oil Type: DIESEL ENGINE OIL SAE 15W40

Job No: RANGO

| SAMPLE        | E INFORMATIO | N             |      |  |
|---------------|--------------|---------------|------|--|
| Sample Number | _            | VCP247216     | <br> |  |
| Sample Date   |              | 05 May 2024   | <br> |  |
| Machine Hours |              | 3823          | <br> |  |
| Oil Hours     |              | 0             | <br> |  |
| Oil Changed   |              | N/A           | <br> |  |
| Sample Status |              | NORMAL        | <br> |  |
| Sumple Status |              | HOMMAL        |      |  |
| VOLVO         |              |               |      |  |
| OIL CON       | DITION       |               |      |  |
| Visc @ 40°C   | cSt          | <b>78.3</b>   | <br> |  |
|               |              |               |      |  |
| LUNTAN        | MINATION     |               |      |  |
| _             |              |               |      |  |
| Water         | %            | NEG           | <br> |  |
| Silicon       | ppm          | <b>1</b> 4    | <br> |  |
| Sodium        | ppm          | ■4            | <br> |  |
| Potassium     | ppm          | <b>4</b>      | <br> |  |
| VOLVO         |              |               |      |  |
| WEAR N        | METALS       |               |      |  |
| Iron          | ppm          | □27           | <br> |  |
| Copper        | ppm          | <b>26</b>     | <br> |  |
| Lead          | ppm          | 1             | <br> |  |
| Tin           | ppm          | <b>■&lt;1</b> | <br> |  |
| Aluminum      | ppm          | <b>■3</b>     | <br> |  |
| Chromium      | ppm          | <b>■&lt;1</b> | <br> |  |
| Molybdenum    | ppm          | <b>12</b>     | <br> |  |
| Nickel        | ppm          | ■0            | <br> |  |
| Titanium      | ppm          | <b>■</b> 55   | <br> |  |
| Silver        | ppm          | <1            | <br> |  |
| Manganese     | ppm          | <b>-</b> <1   | <br> |  |
| Vanadium      | ppm          | <1            | <br> |  |
|               | le le        |               |      |  |
| VOLVO         | IFC          |               |      |  |
| ADDITIV       | /E2          |               |      |  |
| Calcium       | ppm          | <b>2166</b>   | <br> |  |
| Magnesium     | ppm          | ■369          | <br> |  |
| Zinc          | ppm          | <b>1078</b>   | <br> |  |
| Phosphorus    | ppm          | <b>1023</b>   | <br> |  |
| Barium        | ppm          | <b>■</b> 0    | <br> |  |
| Boron         | ppm          | <b>163</b>    | <br> |  |
|               |              |               |      |  |

## Diagnosis

Resample at the next service interval to monitor. All component wear rates are normal. There is no indication of any contamination in the oil. The condition of the oil is acceptable for the time in service.