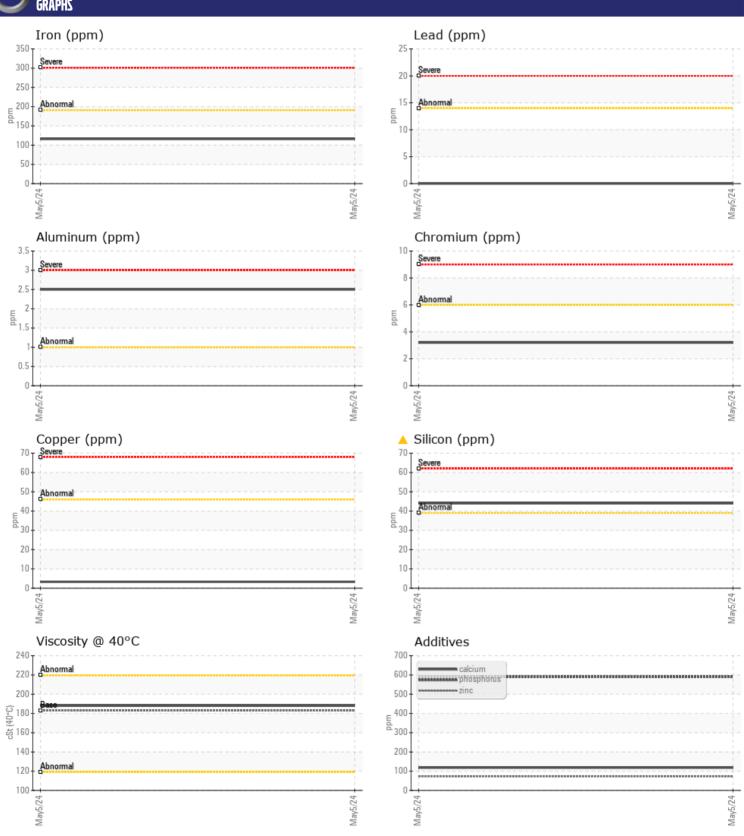

## CONSTRUCTION EQUIPMENT RANGO HITACHI EX 1 200-7B 7358 - REAR SWING DRIVE

Sample No: VCP06182094
Oil Type: GEAR OIL SAE 90

Job No: RANGO

| SAMPLE        | E INFORMATION |               |      |  |
|---------------|---------------|---------------|------|--|
| Sample Number |               | VCP06182094   | <br> |  |
| Sample Date   |               | 05 May 2024   | <br> |  |
| Machine Hours |               | 3823          | <br> |  |
|               |               | 0             |      |  |
| Oil Hours     |               |               | <br> |  |
| Oil Changed   |               | N/A           | <br> |  |
| Sample Status |               | ABNORMAL      | <br> |  |
| VOLVO         |               |               |      |  |
| OIL CON       | DITION        |               |      |  |
| Visc @ 40°C   | cSt           | <b>□</b> 188  | <br> |  |
|               | COC           |               |      |  |
| VOLVO         |               |               |      |  |
| CONTAI        | MOITAMIN      |               |      |  |
| Water         | %             | NEG           | <br> |  |
| Silicon       | ppm           | <b>4</b> 4    | <br> |  |
| Sodium        | ppm           | <b>■</b> 3    | <br> |  |
| Potassium     | ppm           | <b>2</b>      | <br> |  |
|               |               | _             |      |  |
| VOLVO         | ACTAL C       |               |      |  |
| WEAR N        | NE I ALS      |               |      |  |
| Iron          | ppm           | <b>116</b>    | <br> |  |
| Copper        | ppm           | <b>■</b> 3    | <br> |  |
| Lead          | ppm           | <b>0</b>      | <br> |  |
| Tin           | ppm           | <b>■&lt;1</b> | <br> |  |
| Aluminum      | ppm           | <b>2</b>      | <br> |  |
| Chromium      | ppm           | <b>■</b> 3    | <br> |  |
| Molybdenum    | ppm           | <b>4</b>      | <br> |  |
| Nickel        | ppm           | <b>■</b> 0    | <br> |  |
| Titanium      | ppm           | 3             | <br> |  |
| Silver        | ppm           | <1            | <br> |  |
| Manganese     | ppm           | <b>16</b>     | <br> |  |
| Vanadium      | ppm           | <1            | <br> |  |
|               |               |               |      |  |
| VOLVO         | IFC           |               |      |  |
| ADDITIV       | 177           |               |      |  |
| Calcium       | ppm           | <b>118</b>    | <br> |  |
| Magnesium     | ppm           | <b>■</b> 3    | <br> |  |
| Zinc          | ppm           | <b>73</b>     | <br> |  |
| Phosphorus    | ppm           | 590           | <br> |  |
| Barium        | ppm           | <b>0</b>      | <br> |  |
| Boron         | ppm           | <b>■94</b>    | <br> |  |

## Diagnosis

No corrective action is recommended at this time. Resample at the next service interval to monitor.All component wear rates are normal. Elemental level of silicon (Si) above normal indicating ingress of seal material. The condition of the oil is acceptable for the time in service.