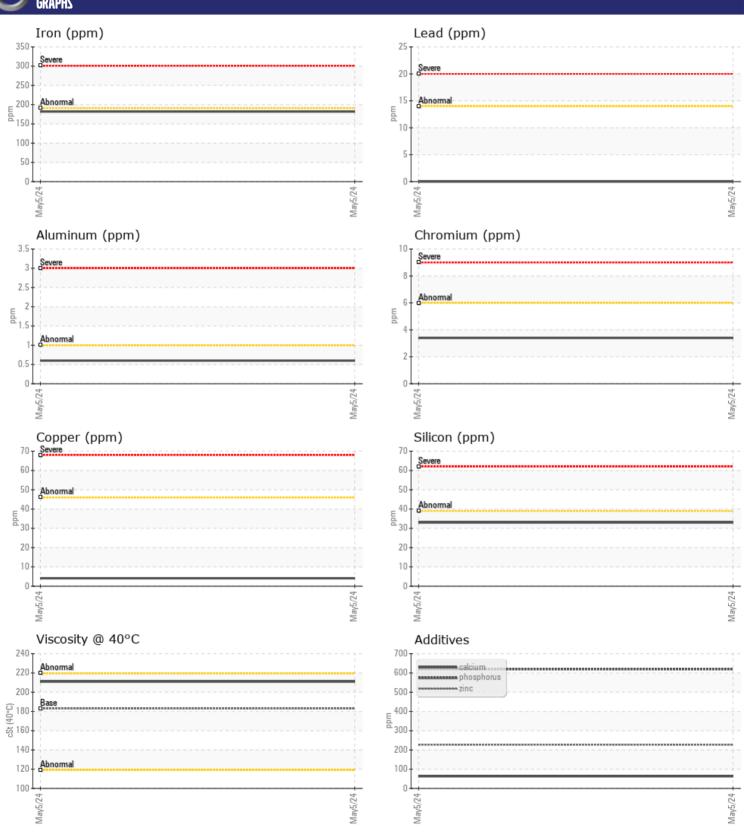

## CONSTRUCTION EQUIPMENT RANGO HITACHI EX 1 200-7 B 7 3 5 8 - FRONT SWING DRIVE

Sample No: VCP271500

Oil Type: **GEAR OIL SAE 90** 

Job No: **RANGO** 

| SAMPLE        | INFORMATIO | N             |      |  |
|---------------|------------|---------------|------|--|
| Sample Number |            | VCP271500     | <br> |  |
| Sample Date   |            | 05 May 2024   | <br> |  |
| Machine Hours |            | 3823          | <br> |  |
| Oil Hours     |            | 0             | <br> |  |
| Oil Changed   |            | N/A           | <br> |  |
| Sample Status |            | NORMAL        | <br> |  |
| Sample Status |            | HOMMAL        |      |  |
| VOLVO         |            |               |      |  |
| OIL CON       | DITION     |               |      |  |
| Visc @ 40°C   | cSt        | <b>211</b>    | <br> |  |
|               |            |               |      |  |
| LUNTAR        | MINATION   |               |      |  |
| _             |            |               |      |  |
| Water         | %          | NEG           | <br> |  |
| Silicon       | ppm        | ■33           | <br> |  |
| Sodium        | ppm        | ■4            | <br> |  |
| Potassium     | ppm        | <b>■</b> 3    | <br> |  |
| VOLVO         |            |               |      |  |
| WEAR N        | METALS     |               |      |  |
| Iron          | ppm        | <b>182</b>    | <br> |  |
| Copper        | ppm        | <b>4</b>      | <br> |  |
| Lead          | ppm        | <b>0</b>      | <br> |  |
| Tin           | ppm        | <b>0</b>      | <br> |  |
| Aluminum      | ppm        | <b>■&lt;1</b> | <br> |  |
| Chromium      | ppm        | <b>3</b>      | <br> |  |
| Molybdenum    | ppm        | <b>1</b> 1    | <br> |  |
| Nickel        | ppm        | 0             | <br> |  |
| Titanium      | ppm        | <1            | <br> |  |
| Silver        | ppm        | <1            | <br> |  |
| Manganese     | ppm        | <b>16</b>     | <br> |  |
| Vanadium      | ppm        | <1            | <br> |  |
| variadialii   | ρριιι      |               |      |  |
| VOLVO         | 100        |               |      |  |
| ADDITIV       | IEZ        |               |      |  |
| Calcium       | ppm        | <b>63</b>     | <br> |  |
| Magnesium     | ppm        | ■0            | <br> |  |
| Zinc          | ppm        | <b>227</b>    | <br> |  |
| Phosphorus    | ppm        | 620           | <br> |  |
| Barium        | ppm        | <b>■</b> 0    | <br> |  |
| Boron         | ppm        | <b>75</b>     | <br> |  |
|               |            |               |      |  |

## Diagnosis

Resample at the next service interval to monitor.All component wear rates are normal. There is no indication of any contamination in the oil. The condition of the oil is acceptable for the time in service.