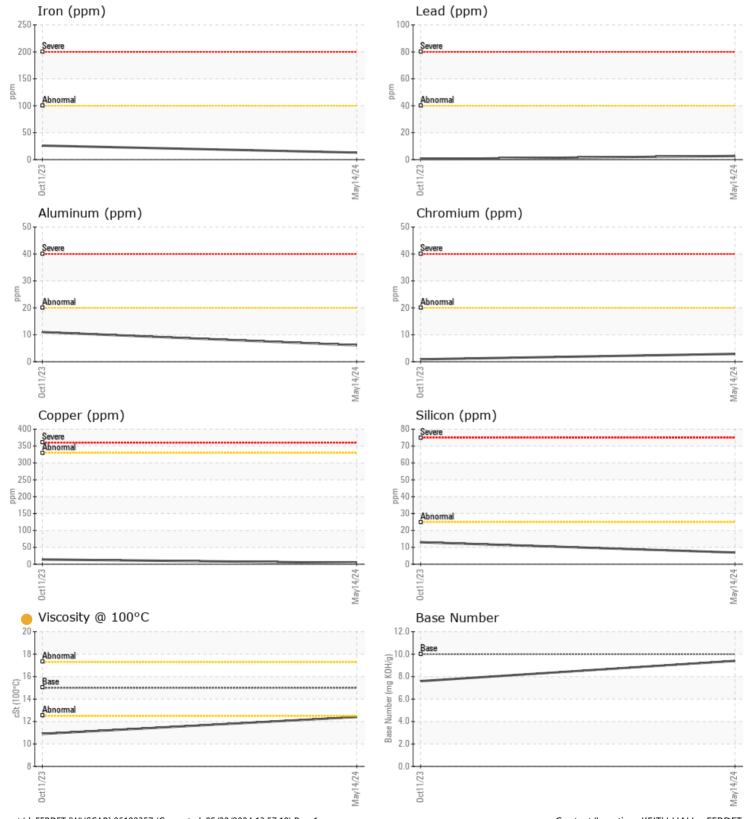

| Sample Number    | -        | VCP454467   | VCP431517   | <br> |
|------------------|----------|-------------|-------------|------|
| Sample Date      |          | 14 May 2024 | 11 Oct 2023 | <br> |
| Machine Hours    |          | 1555        | 604         | <br> |
| Oil Hours        |          | 500         | 500         | <br> |
| Oil Changed      |          | Changed     | Changed     | <br> |
| Sample Status    |          | ATTENTION   | ABNORMAL    | <br> |
|                  |          |             |             |      |
| OIL CONDI        | TION     |             |             |      |
| Visc @ 100°C     | cSt      | <b>12.4</b> | 0.9         | <br> |
| Base Number (BN) | mg KOH/g | 9.4         | 7.6         | <br> |
| Oxidation (PA)   | %        | 67          | 71          | <br> |
|                  |          |             |             |      |
| CONTAMIN         | IATION   |             |             |      |
| Water            | %        | NEG         | NEG         | <br> |
| Soot %           | %        |             | 0.2         | <br> |
| Nitration (PA)   | %        | 66          | 79          | <br> |
| Sulfation (PA)   | %        | 54          | 57          | <br> |
|                  |          |             |             |      |

## Diagnosis

Oil and filter change at the time of sampling has been noted. Resample at the next service interval to monitor.All component wear rates are normal. There is no indication of any contamination in the oil. The oil viscosity is lower than normal. The BN result indicates that there is suitable alkalinity remaining in the oil. Confirm oil type.

| Silicon    | ppm    | 7         | 13          | <br> |
|------------|--------|-----------|-------------|------|
| Sodium     | ppm    | 3         | 4           | <br> |
| Potassium  | ppm    | <b>10</b> | <b>▲</b> 68 | <br> |
| WEAR       | METALS |           |             |      |
| Iron       | ppm    | 13        | 26          | <br> |
| Copper     | ppm    | <b>4</b>  | 14          | <br> |
| Lead       | ppm    | 3         | < 1         | <br> |
| Tin        | ppm    | 3         | <b></b> <1  | <br> |
| Aluminum   | ppm    | 6         | 11          | <br> |
| Chromium   | ppm    | 3         | <1          | <br> |
| Molybdenum | ppm    | 60        | 61          | <br> |
| Nickel     | ppm    | 3         | 0           | <br> |
| Titanium   | ppm    | 2         | <1          | <br> |
| Silver     | ppm    | 3         | 0           | <br> |
| Manganese  | ppm    | 3         | 4           | <br> |
| Vanadium   | ppm    | 2         | 0           | <br> |
|            |        |           |             |      |