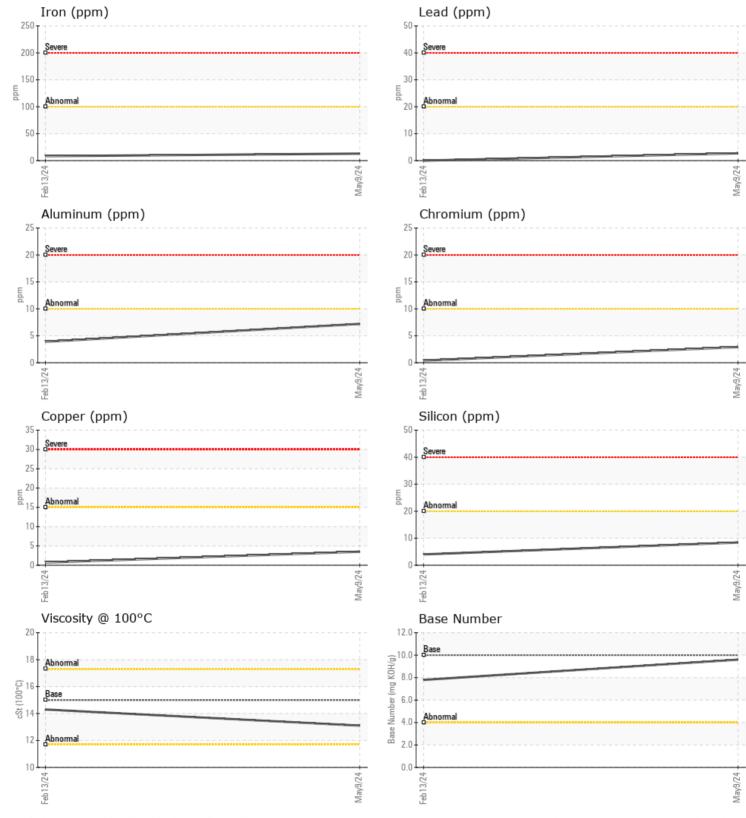

## SAMPLE INFORMATION

| Sample Number    | -        | VCP438307   | VCP443233   |  |  |  |  |  |
|------------------|----------|-------------|-------------|--|--|--|--|--|
| Sample Date      |          | 09 May 2024 | 13 Feb 2024 |  |  |  |  |  |
| Machine Hours    |          | 9796        | 9001        |  |  |  |  |  |
| Oil Hours        |          | 0           | 0           |  |  |  |  |  |
| Oil Changed      |          | Changed     | Changed     |  |  |  |  |  |
| Sample Status    |          | NORMAL      | NORMAL      |  |  |  |  |  |
|                  |          |             |             |  |  |  |  |  |
| OIL CONDI        | TION     |             |             |  |  |  |  |  |
| Visc @ 100°C     | cSt      | 13.1        | 14.3        |  |  |  |  |  |
| Base Number (BN) | mg KOH/g | 9.6         | 7.8         |  |  |  |  |  |
| Oxidation (PA)   | %        | 81          | 67          |  |  |  |  |  |
|                  |          |             |             |  |  |  |  |  |
|                  | IATION   |             |             |  |  |  |  |  |
| Water            | %        | NEG         | NEG         |  |  |  |  |  |
| Soot %           | %        | 0.4         | 0.3         |  |  |  |  |  |
| Nitration (PA)   | %        | 71          | 63          |  |  |  |  |  |
| Sulfation (PA)   | %        | 61          | 57          |  |  |  |  |  |
| Glycol           | %        | NEG         | NEG         |  |  |  |  |  |
| Fuel             | %        | <1.0        | <1.0        |  |  |  |  |  |
| Silicon          | ppm      | 8           | 4           |  |  |  |  |  |
| Sodium           | ppm      | 7           | 2           |  |  |  |  |  |
| Potassium        | ppm      | 5           | 6           |  |  |  |  |  |
|                  |          |             |             |  |  |  |  |  |
| WEAR METALS      |          |             |             |  |  |  |  |  |
|                  |          |             |             |  |  |  |  |  |

| VOLVO      |        |          |            |      |
|------------|--------|----------|------------|------|
| 💛 WEAR I   | METALS |          |            |      |
| Iron       | ppm    | 13       | 8          | <br> |
| Copper     | ppm    | <b>4</b> | <b></b> <1 | <br> |
| Lead       | ppm    | 3        | 0          | <br> |
| Tin        | ppm    | 3        | <1         | <br> |
| Aluminum   | ppm    | 7        | 4          | <br> |
| Chromium   | ppm    | 3        | □ <1       | <br> |
| Molybdenum | ppm    | 35       | 6          | <br> |
| Nickel     | ppm    | 3        | 0          | <br> |
| Titanium   | ppm    | 2        | 1          | <br> |
| Silver     | ppm    | 3        | 0          | <br> |
| Manganese  | ppm    | 3        | 0          | <br> |
| Vanadium   | ppm    | 2        | 0          | <br> |
|            |        |          |            |      |