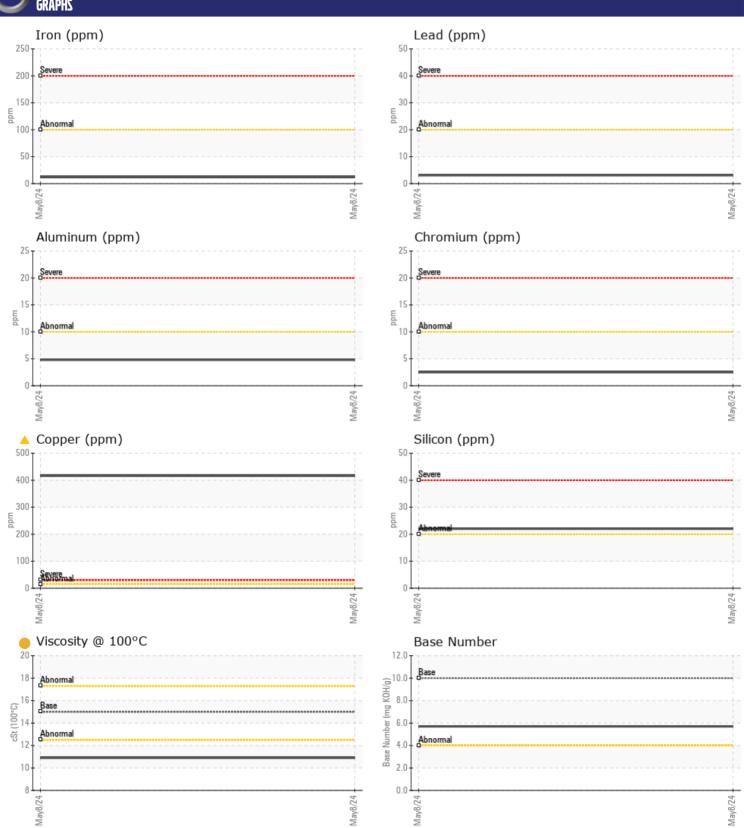

## CONSTRUCTION EQUIPMENT 714803 STONE CO - DIESEL ENGINE

Sample No: VCP452790

Oil Type: VOLVO ULTRA DIESEL ENGINE OIL 15W40 VDS-3

**Job No:** 714803 STONE CO

| CAMPLE           | MENDMATION |             |      |  |
|------------------|------------|-------------|------|--|
|                  | NFORMATION |             |      |  |
| Sample Number    |            | VCP452790   | <br> |  |
| Sample Date      |            | 08 May 2024 | <br> |  |
| Machine Hours    |            | 504         | <br> |  |
| Oil Hours        |            | 500         | <br> |  |
| Oil Changed      |            | Changed     | <br> |  |
| Sample Status    |            | ABNORMAL    | <br> |  |
| VOLVO            |            |             |      |  |
| OIL CONDI        | TION       |             |      |  |
| Visc @ 100°C     | cSt        | <b>10.9</b> | <br> |  |
| Base Number (BN) | ma KOH/a   | <b>5.7</b>  | <br> |  |
| Oxidation (PA)   | %          | 66          | <br> |  |
|                  |            |             |      |  |
| VOLVO            | NATION     |             |      |  |
| CONTAMIN         |            |             |      |  |
| Water            | %          | NEG         | <br> |  |
| Soot %           | %          | ■0.1        | <br> |  |
| Nitration (PA)   | %          | 78          | <br> |  |
| Sulfation (PA)   | %          | 54          | <br> |  |
| Glycol           | %          | NEG         | <br> |  |
| Fuel             | %          | <b>1.7</b>  | <br> |  |
| Silicon          | ppm        | ■ 22        | <br> |  |
| Sodium           | ppm        | <b>4</b>    | <br> |  |
| Potassium        | ppm        | <b>6</b>    | <br> |  |
|                  |            |             |      |  |
| WEAR ME          | ZIAT       |             |      |  |
| Iron             |            | <b>12</b>   | <br> |  |
| Copper           | ppm        | ▲ 416       | <br> |  |
| Lead             | ppm        | <b>3</b>    | <br> |  |
| Tin              | ppm        | <b>4</b>    | <br> |  |
| Aluminum         |            | <b>5</b>    | <br> |  |
| Chromium         | ppm        | <b>2</b>    | <br> |  |
| Molybdenum       |            | <b>9</b> 5  | <br> |  |
| Nickel           | ppm        | <b>3</b>    | <br> |  |
| Titanium         | ppm        | 2           | <br> |  |
| Silver           | ppm        | 3           | <br> |  |
| Manganese        | ppm        |             | <br> |  |
| Vanadium         | ppm        | <b>■</b> 5  | <br> |  |
| variaululii      | ppm        | 2           | <br> |  |
| VOLVO            |            |             |      |  |
| ADDITIVE:        |            |             |      |  |
| Calcium          | ppm        | ■2085       | <br> |  |
| Magnesium        | ppm        | <b>125</b>  | <br> |  |
| Zinc             | ppm        | <b>1114</b> | <br> |  |
| Phosphorus       | ppm        | ■933        | <br> |  |
| Barium           | ppm        | <b>2</b>    | <br> |  |
| _                |            |             |      |  |

## Diagnosis

Oil and filter change at the time of sampling has been noted. Resample at the next service interval to monitor. The copper level is abnormal. In the absence of other significant wear metals, suspect copper due to sources other than wear (i.e. cooling core). All other metal levels are typical for a new component breaking in. Fuel content negligible. There is no indication of any contamination in the oil. The oil viscosity is lower than normal. The BN result indicates that there is suitable alkalinity remaining in the oil. Confirm oil type.