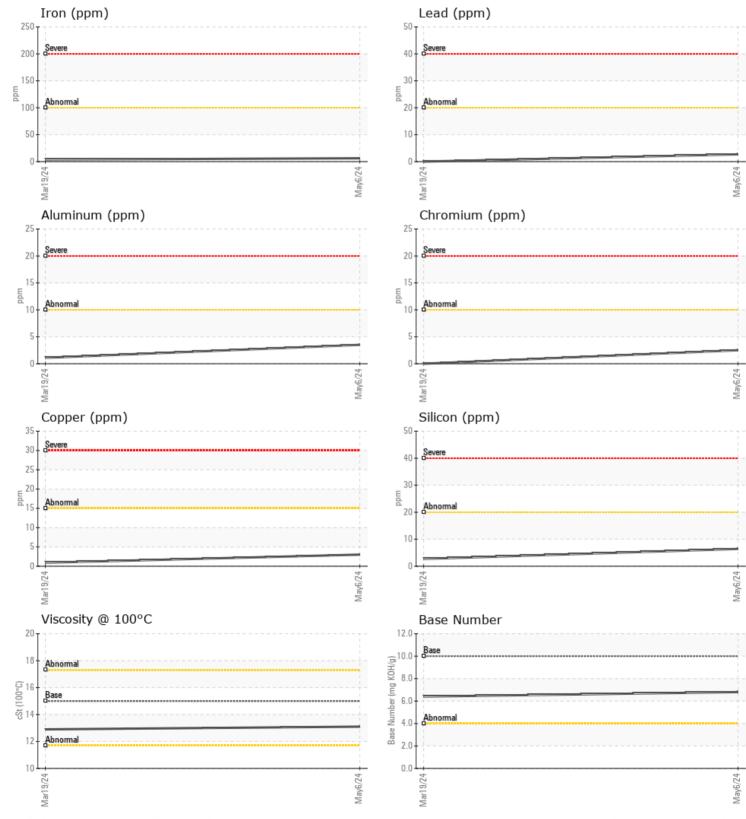

#### SAMPLE INFORMATION VCP454442 Sample Number VCP445523 Sample Date 06 May 2024 19 Mar 2024 Machine Hours 9379 9080 Oil Hours 500 500 Oil Changed Changed Changed NORMAL NORMAL Sample Status **OIL CONDITION** Visc @ 100°C cSt 13.1 12.9 6.8 6.4 Base Number (BN) mg KOH/g Oxidation (PA) 43 45 %

| CONTAMINATION  |     |      |       |  |  |  |  |  |
|----------------|-----|------|-------|--|--|--|--|--|
| Water          | %   | NEG  | NEG   |  |  |  |  |  |
| Soot %         | %   | 0.1  | 0.2   |  |  |  |  |  |
| Nitration (PA) | %   | 57   | 58    |  |  |  |  |  |
| Sulfation (PA) | %   | 47   | 50    |  |  |  |  |  |
| Glycol         | %   | NEG  | NEG   |  |  |  |  |  |
| Fuel           | %   | <1.0 | < 1.0 |  |  |  |  |  |
| Silicon        | ppm | 6    | 3     |  |  |  |  |  |
| Sodium         | ppm | 3    | 4     |  |  |  |  |  |
| Potassium      | ppm | 5    | 2     |  |  |  |  |  |

### WEAR MET

| WEAR N     | METALS |      |            |      |
|------------|--------|------|------------|------|
| Iron       | ppm    | 6    | 4          | <br> |
| Copper     | ppm    | 3    | <b></b> <1 | <br> |
| Lead       | ppm    | 3    | 0          | <br> |
| Tin        | ppm    | 3    | 0          | <br> |
| Aluminum   | ppm    | 4    | 1          | <br> |
| Chromium   | ppm    | 2    | 0          | <br> |
| Molybdenum | ppm    | 🔲 10 | 4          | <br> |
| Nickel     | ppm    | 2    | 0          | <br> |
| Titanium   | ppm    | 27   | <1         | <br> |
| Silver     | ppm    | 3    | 0          | <br> |
| Manganese  | ppm    | 2    | 0          | <br> |
| Vanadium   | ppm    | 3    | <1         | <br> |