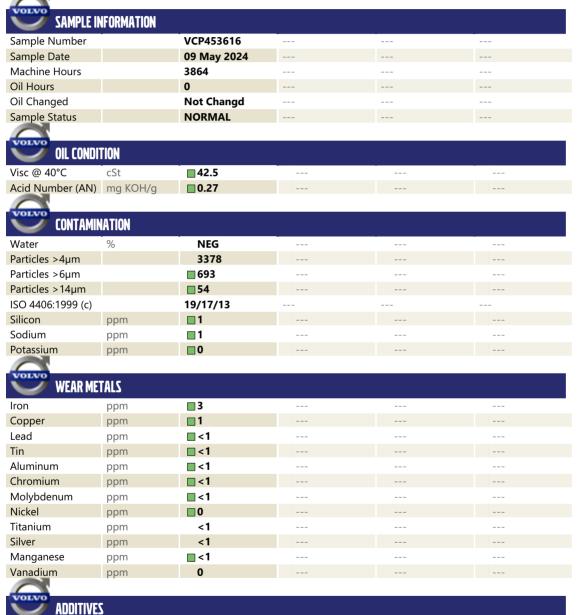

## Diagnosis

Resample at the next service interval to monitor. All component wear rates are normal. The system cleanliness is acceptable for your target ISO 4406 cleanliness code. The system and fluid cleanliness is acceptable. The AN level is acceptable for this fluid. The condition of the oil is suitable for further service.