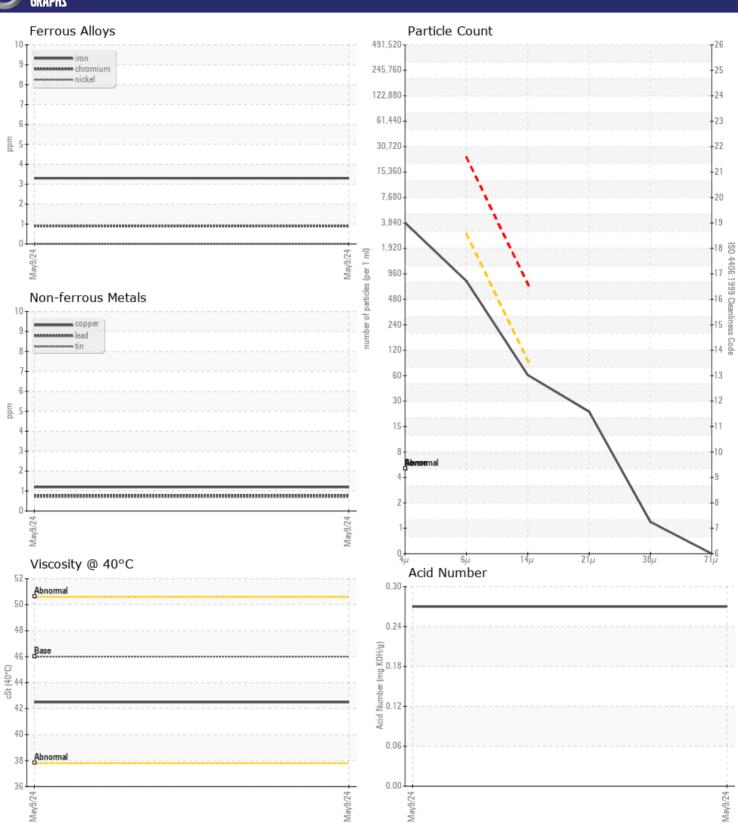

CASTLE





#### **HOFFMAN EQUIPMENT - LIONVILLE**

120 GORDON DRIVE LIONVILLE, PA US 19341 Contact: JIM FEHR jim.fehr@hoffmanequip.com T: (610)363-9200 F: (610)594-0829

## Diagnosis

Resample at the next service interval to monitor. All component wear rates are normal. The system cleanliness is acceptable for your target ISO 4406 cleanliness code. The system and fluid cleanliness is acceptable. The AN level is acceptable for this fluid. The condition of the oil is suitable for further service.

Depot:VOLVO8879Unique No:11034060Signed:Wes DavisReport Date:22 May 2024

Contact/Location: JIM FEHR - VOLVO8879

**78** 

**■**0

**395** 

**329** 

**0** 

**0** 

ppm

ppm

ppm

ppm

ppm

ppm

Calcium

Zinc

Barium

Boron

Magnesium

Phosphorus



# **CONSTRUCTION EQUIPMENT**





### GRAPHS