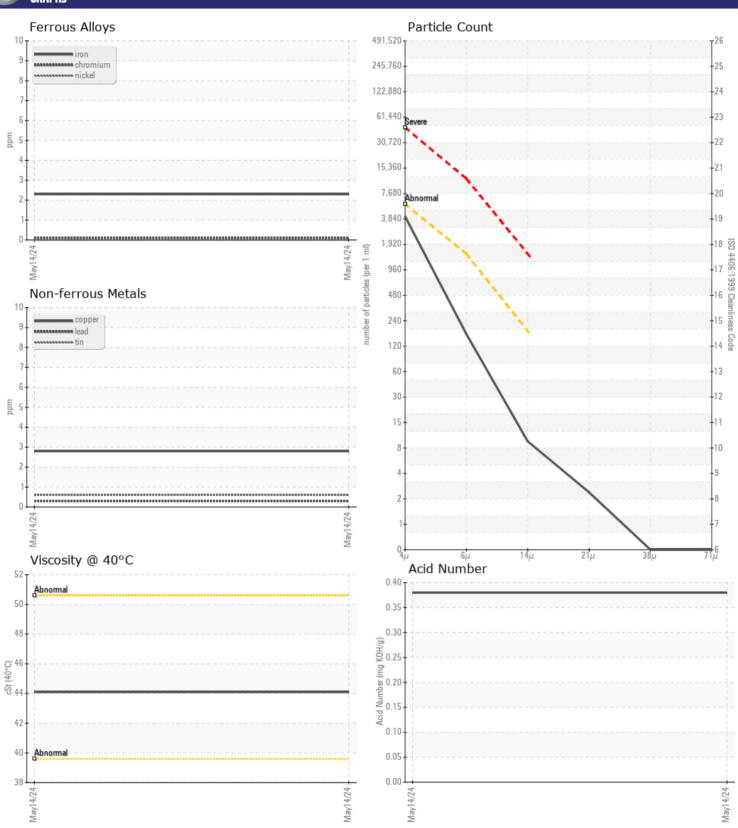

## CONSTRUCTION EQUIPMENT X29298 CASE CX220E 8H1120 - HYDRAULIC SYSTEM

Sample No: VCP266389
Oil Type: {unknown}
Job No: X29298

| VOLVO SAMPLE                        | INFORMATION |                 |      |  |
|-------------------------------------|-------------|-----------------|------|--|
| Sample Number                       |             | VCP266389       | <br> |  |
| Sample Date                         |             | 14 May 2024     | <br> |  |
| Machine Hours                       |             | 943             | <br> |  |
| Oil Hours                           |             | 943             | <br> |  |
| Oil Changed                         |             | Not Changd      | <br> |  |
| Sample Status                       |             | NORMAL          | <br> |  |
| Sample Status                       |             | HORIVIAL        |      |  |
| VOLVO                               |             |                 |      |  |
| OIL CON                             | DITION      |                 |      |  |
| Visc @ 40°C                         | cSt         | <b>44.1</b>     | <br> |  |
| Acid Number (AN                     | N) mg KOH/g | ■ 0.38          | <br> |  |
|                                     |             |                 |      |  |
| CONTAN                              | MINATION    |                 |      |  |
| Water                               | %           | NEG             | <br> |  |
| Particles >4µm                      | 70          | MEG<br>■ 3608   | <br> |  |
|                                     |             | <b>147</b>      | <br> |  |
| Particles > 6µm<br>Particles > 14µm |             | <b>8</b>        | <br> |  |
| ISO 4406:1999 (c                    | )           | 19/14/10        | <br> |  |
| Silicon                             | ppm         | 19/14/10<br>1 1 | <br> |  |
| Sodium                              | ppm         | <b>1</b> <1     | <br> |  |
| Potassium                           | ppm         | <b>0</b>        | <br> |  |
| Totassiam                           | ppiii       |                 |      |  |
| VOLVO                               |             |                 |      |  |
| WEAR N                              | METALS      |                 |      |  |
| Iron                                | ppm         | <b>2</b>        | <br> |  |
| Copper                              | ppm         | ■3              | <br> |  |
| Lead                                | ppm         | <b>■</b> <1     | <br> |  |
| Tin                                 | ppm         | <b>■&lt;1</b>   | <br> |  |
| Aluminum                            | ppm         | <b>■</b> <1     | <br> |  |
| Chromium                            | ppm         | <b>■</b> <1     | <br> |  |
| Molybdenum                          | ppm         | <1              | <br> |  |
| Nickel                              | ppm         | <b>0</b>        | <br> |  |
| Titanium                            | ppm         | <1              | <br> |  |
| Silver                              | ppm         | <1              | <br> |  |
| Manganese                           | ppm         | <1              | <br> |  |
| Vanadium                            | ppm         | 0               | <br> |  |
| VOLVO                               |             |                 |      |  |
| ADDITIN                             | /ES         |                 |      |  |
| Calcium                             | ppm         | 334             | <br> |  |
| Magnesium                           | ppm         | 4               | <br> |  |
| Zinc                                | ppm         | 241             | <br> |  |
| Phosphorus                          | ppm         | 308             | <br> |  |
| Barium                              | ppm         | 0               | <br> |  |
| _                                   |             |                 |      |  |

## Diagnosis

F: (318)698-2295

Resample at the next service interval to monitor. Please specify the brand, type, and viscosity of the oil on your next sample.All component wear rates are normal. The system cleanliness is acceptable for your target ISO 4406 cleanliness code. The system and fluid cleanliness is acceptable. The AN level is acceptable for this fluid. The condition of the oil is suitable for further service.