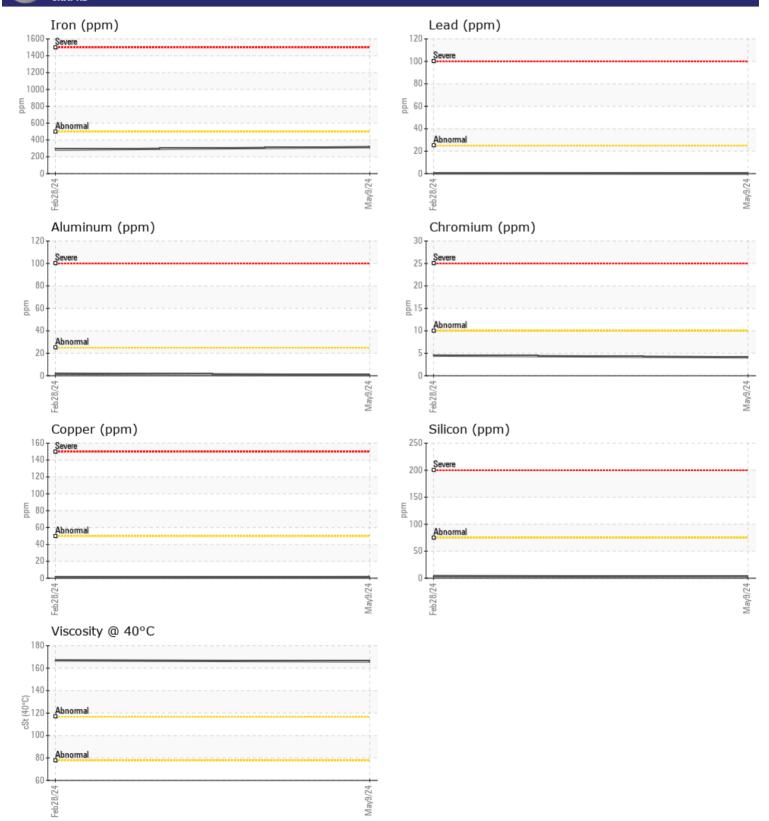

## SAMPLE INFORMATION

VOLVO

| Sample Number |       | VCP425199   | VCP418926   | <br> |
|---------------|-------|-------------|-------------|------|
| Sample Date   |       | 09 May 2024 | 28 Feb 2024 | <br> |
| Machine Hours |       | 983         | 780         | <br> |
| Oil Hours     |       | 0           | 780         | <br> |
| Oil Changed   |       | Changed     | Changed     | <br> |
| Sample Status |       | NORMAL      | NORMAL      | <br> |
|               |       |             |             |      |
| OIL CONDI     | ITION |             |             |      |
| Visc @ 40°C   | cSt   | 166         | 167         | <br> |
|               |       |             |             |      |
| CONTAMI       |       |             |             |      |
|               |       |             |             | <br> |
| Water         | %     | NEG         | NEG         | <br> |
| Silicon       | ppm   | 3           | 4           | <br> |
| Sodium        | ppm   | 3           | 2           | <br> |
| Potassium     | ppm   | <b>■</b> <1 | 2           | <br> |
|               |       |             |             |      |
| WEAR ME       | TALS  |             |             |      |
| Iron          | ppm   | 315         | 285         | <br> |
| Copper        | ppm   | <b>1</b>    | <b></b> <1  | <br> |
| Lead          | ppm   | 0           | <b></b> < 1 | <br> |
| Tin           | ppm   | 0           | 0           | <br> |
| Aluminum      | ppm   | <b>□</b> <1 | 2           | <br> |
| Chromium      | ppm   | <b>4</b>    | 4           | <br> |
| Molybdenum    | ppm   | <b>1</b>    | 2           | <br> |
| Nickel        | ppm   | 0           | □ <1        | <br> |
| Titanium      | ppm   | 0           | <1          | <br> |
| Silver        | ppm   | 0           | 0           | <br> |
|               |       |             |             |      |

## **CONSTRUCTION EQUIPMENT**

GRAPHS

VOLVO