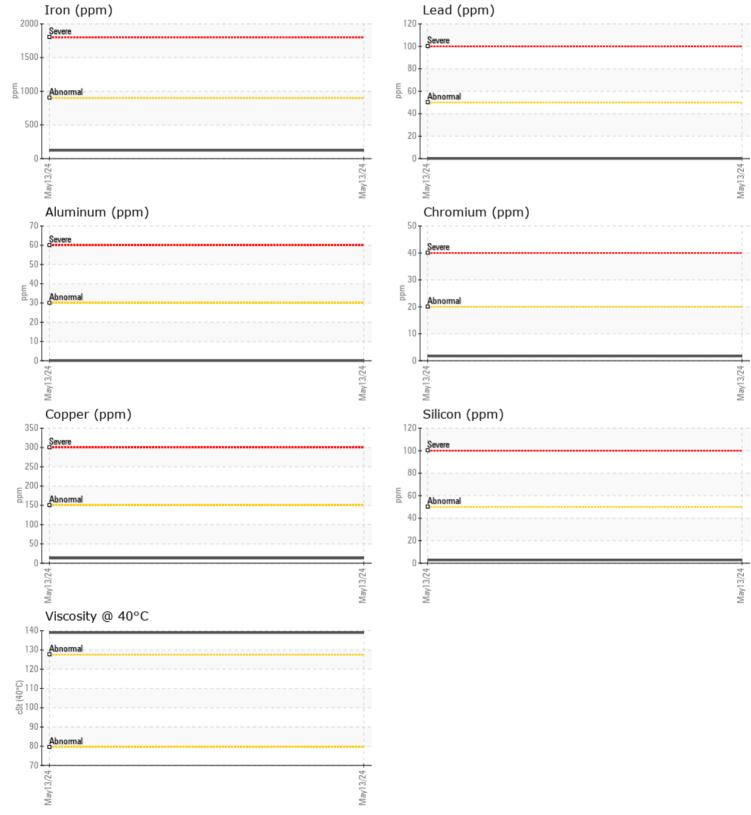

<br> |  |
| Magnesium     | ppm        | 0           | <br> |  |
| Zinc          | ppm        | 30          | <br> |  |
| Phosphorus    | ppm        | 1006        | <br> |  |
|               |            |             |      |  |



## **HOFFMAN EQUIPMENT - DEPTFORD**

1330 HURFFVILLE ROAD DEPTFORD, NJ US 08096 Contact: TAMMY SANDORA tammy.sandora@hoffmanequip.com T: (856)227-6400 F: (856)227-0046

## Diagnosis

Resample at the next service interval to monitor.All component wear rates are normal. There is no indication of any contamination in the oil. The condition of the oil is acceptable for the time in service.

 Depot:
 VOLVO8880

 Unique No:
 11034517

 Signed:
 Don Baldridge

 Report Date:
 21 May 2024

0

182

ppm

ppm

Barium

Boron

## **CONSTRUCTION EQUIPMENT**



GRAPHS

VOLVO