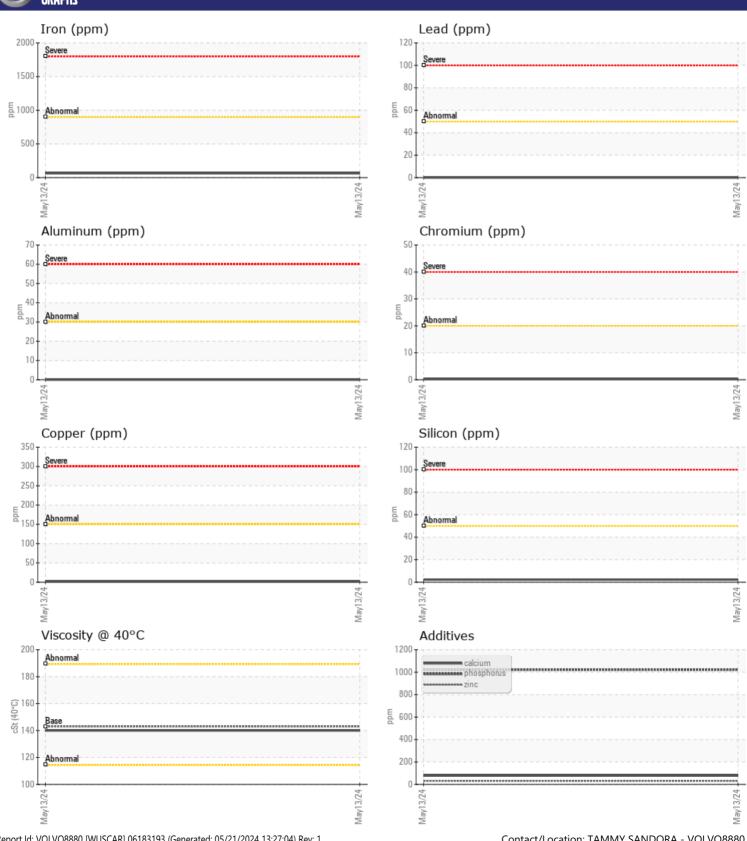

# CONSTRUCTION EQUIPMENT G08784 OCLF VOLVO A 3 OG 7 4 2 0 9 5 - REAR AXLE

Sample No: VCP435229

**Oil Type:** GEAR OIL SAE 80W90

**Job No:** G08784 OCLF

| SAMPLE        | INFORMATION |               |      |  |
|---------------|-------------|---------------|------|--|
| Sample Number |             | VCP435229     | <br> |  |
| Sample Date   |             | 13 May 2024   | <br> |  |
| Machine Hours |             | 11692         | <br> |  |
| Oil Hours     |             | 0             | <br> |  |
| Oil Changed   |             | N/A           | <br> |  |
| Sample Status |             | NORMAL        | <br> |  |
|               |             |               |      |  |
| OIL CON       | DITION      |               |      |  |
| Visc @ 40°C   | cSt         | <b>140</b>    | <br> |  |
|               | CSt         | <b>140</b>    |      |  |
| VOLVO         |             |               |      |  |
| CONTAN        | IINATION    |               |      |  |
| Water         | %           | NEG           | <br> |  |
| Silicon       | ppm         | <b>2</b>      | <br> |  |
| Sodium        | ppm         | <b>■&lt;1</b> | <br> |  |
| Potassium     | ppm         | O             | <br> |  |
|               | 1.1.        |               |      |  |
| VOLVO         | IETAL C     |               |      |  |
| WEAR M        | JE I ALS    |               |      |  |
| Iron          | ppm         | <b>64</b>     | <br> |  |
| Copper        | ppm         | <b>■</b> 2    | <br> |  |
| Lead          | ppm         | <b>0</b>      | <br> |  |
| Tin           | ppm         | ■0            | <br> |  |
| Aluminum      | ppm         | <b>0</b>      | <br> |  |
| Chromium      | ppm         | <b>■&lt;1</b> | <br> |  |
| Molybdenum    | ppm         | <b>2</b>      | <br> |  |
| Nickel        | ppm         | <b>■</b> 0    | <br> |  |
| Titanium      | ppm         | 0             | <br> |  |
| Silver        | ppm         | 0             | <br> |  |
| Manganese     | ppm         | <b>1</b>      | <br> |  |
| Vanadium      | ppm         | 0             | <br> |  |
|               |             |               |      |  |
| ADDITIV       | /ES         |               |      |  |
| Calcium       | ppm         | <b>78</b>     | <br> |  |
| Magnesium     | ppm         | ■0            | <br> |  |
| Zinc          | ppm         | <b>3</b> 1    | <br> |  |
| Phosphorus    | ppm         | <b>1022</b>   | <br> |  |
| Barium        | ppm         | <b>0</b>      | <br> |  |
| Boron         | ppm         | <b>186</b>    | <br> |  |
| DOTOIT        | ppiii       |               |      |  |