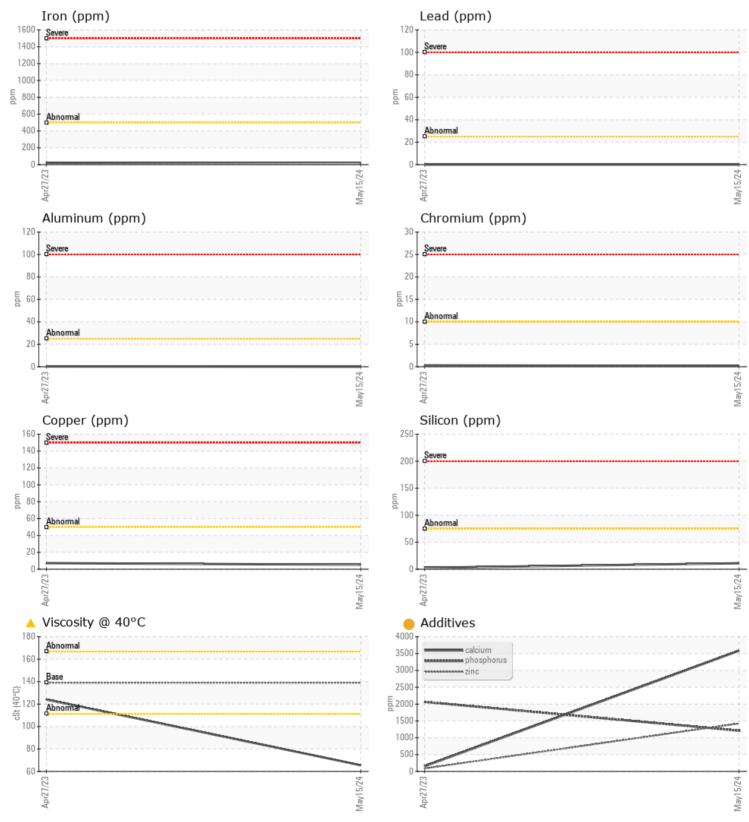

## SAMPLE INFORMATION

VOLVO

|               |          | _           |             |      |
|---------------|----------|-------------|-------------|------|
| Sample Number |          | VCP453515   | VCP411151   | <br> |
| Sample Date   |          | 15 May 2024 | 27 Apr 2023 | <br> |
| Machine Hours |          | 15591       | 13582       | <br> |
| Oil Hours     |          | 1000        | 1000        | <br> |
| Oil Changed   |          | Changed     | Changed     | <br> |
| Sample Status |          | ABNORMAL    | NORMAL      | <br> |
|               |          |             |             |      |
| OIL CON       | DITION   |             |             |      |
| Visc @ 40°C   | cSt      | <b>65.5</b> | 124         | <br> |
|               |          |             |             |      |
| CONTA         |          |             |             | <br> |
|               | MINATION |             |             |      |
| Water         | %        | NEG         | NEG         | <br> |
| Silicon       | ppm      | ■11         | 3           | <br> |
| Sodium        | ppm      | <b>15</b>   | 2           | <br> |
| Potassium     | ppm      | 0           | 1           | <br> |
|               |          |             |             |      |
| WEAR I        | METALS   |             |             |      |
| Iron          | ppm      | <b>15</b>   | 23          | <br> |
| Copper        | ppm      | 5           | 7           | <br> |
| Lead          | ppm      | 0           | 0           | <br> |
| Tin           | ppm      |             | 0           | <br> |
| Aluminum      | ppm      | 0           | <b></b> < 1 | <br> |
| Chromium      | ppm      |             | <b></b> <1  | <br> |
| Molybdenum    | ppm      | 0           | 0           | <br> |
| Nickel        | ppm      | 0           | 2           | <br> |
| Titanium      | ppm      | 0           | 0           | <br> |
| Silver        | ppm      | 0           | 0           | <br> |
| Manganese     | ppm      | 5           | 2           | <br> |
| Vanadium      | ppm      | 0           | 0           | <br> |
|               |          |             |             | <br> |

ADDITIVES

| Calcium    | ppm | 9 3583      | 151  | <br> |
|------------|-----|-------------|------|------|
| Magnesium  | ppm | 0           | □ <1 | <br> |
| Zinc       | ppm |             | 86   | <br> |
| Phosphorus | ppm | <b>1210</b> | 2063 | <br> |
| Barium     | ppm | 0           | 0    | <br> |
| Boron      | ppm | <b>131</b>  | 169  | <br> |

## Diagnosis

The oil change at the time of sampling has been noted. Resample at the next service interval to monitor.All component wear rates are normal. There is no indication of any contamination in the oil. The oil viscosity is lower than normal. Additive levels indicate the addition of a different brand, or type of oil. Confirm oil type.