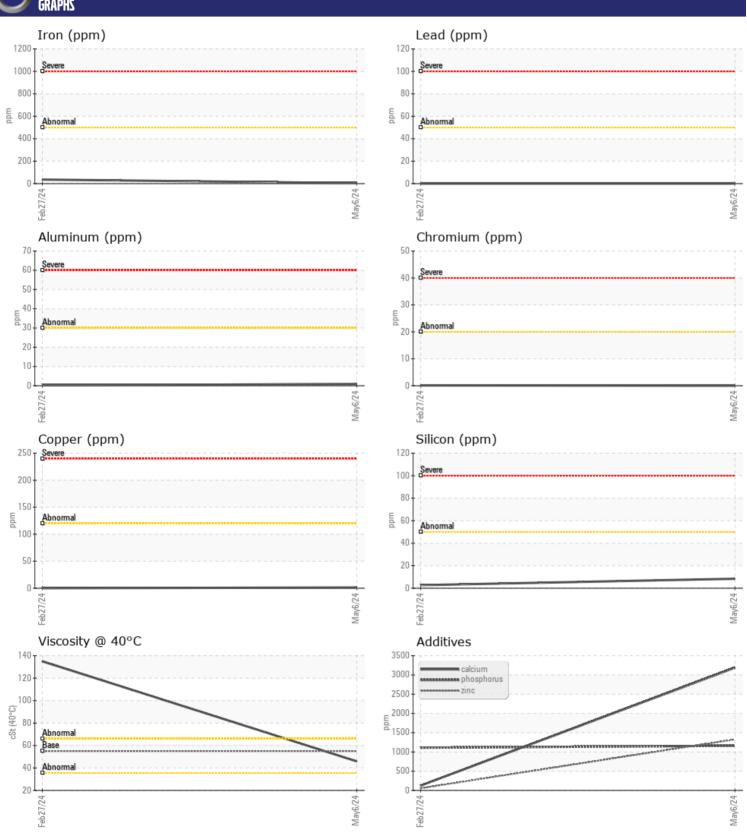

# CONSTRUCTION EQUIPMENT 12622 METAL TECH VOLVO L220H 2718 - REAR AXLE

Sample No: VCP454430

Oil Type: VOLVO WB 102

Job No: 12622 METAL TECH

| VOLVO         |              |               |             |      |
|---------------|--------------|---------------|-------------|------|
| SAMPLI        | E INFORMATIO | N             |             |      |
| Sample Number | -            | VCP454430     | VCP443394   | <br> |
| Sample Date   |              | 06 May 2024   | 27 Feb 2024 | <br> |
| Machine Hours |              | 17016         | 16260       | <br> |
| Oil Hours     |              | 0             | 2000        | <br> |
| Oil Changed   |              | Not Changd    | Changed     | <br> |
| Sample Status |              | ABNORMAL      | NORMAL      | <br> |
|               |              |               |             |      |
| OIL CON       | DITION       |               |             |      |
| Visc @ 40°C   | cSt          | <b>45.9</b>   | <b>135</b>  | <br> |
|               |              |               |             |      |
| VOLVO         | and Tien     |               |             |      |
| LONIA         | MOITANIN     |               |             |      |
| Water         | %            | NEG           | NEG         | <br> |
| Silicon       | ppm          | <b>■8</b>     | <b>3</b>    | <br> |
| Sodium        | ppm          | <b>■&lt;1</b> | < 1         | <br> |
| Potassium     | ppm          | <b>■</b> 0    | 0           | <br> |
|               |              |               |             |      |
| WEAR N        | AFTAL C      |               |             |      |
| _             |              | <u>.</u>      |             |      |
| Iron          | ppm          | <b>4</b>      | ■36         | <br> |
| Copper        | ppm          | <b>1</b>      | <b>0</b>    | <br> |
| Lead          | ppm          | <b>0</b>      | 0           | <br> |
| Tin           | ppm          | <b>■</b> <1   | <b>0</b>    | <br> |
| Aluminum      | ppm          | <b>■</b> <1   | <b>-</b> <1 | <br> |
| Chromium      | ppm          | <b>■</b> 0    | <b></b>     | <br> |
| Molybdenum    | ppm          | ■5            | 0           | <br> |
| Nickel        | ppm          | <b>■</b> 0    | <b>=</b> <1 | <br> |
| Titanium      | ppm          | 1             | 0           | <br> |
| Silver        | ppm          | 0             | 0           | <br> |
| Manganese     | ppm          | <b></b>       | <1          | <br> |
| Vanadium      | ppm          | 0             | 0           | <br> |
| VOLVO         |              |               |             | <br> |
| ADDITIV       | VES          |               |             |      |
| Calcium       | ppm          | ■3188         | 125         | <br> |
| Magnesium     | ppm          | <b>68</b>     | 5           | <br> |
| Zinc          | ppm          | <b>1325</b>   | 54          | <br> |
| Phosphorus    | ppm          | <b>1160</b>   | 1109        | <br> |
| Barium        | ppm          | <b>0</b>      | 0           | <br> |
| Boron         | ppm          | <b>121</b>    | 127         | <br> |
|               |              |               |             |      |

### Diagnosis

No corrective action is recommended at this time. Resample at the next service interval to monitor.All component wear rates are normal. Moderate concentration of visible dirt/debris present in the oil. The condition of the oil is acceptable for the time in service.