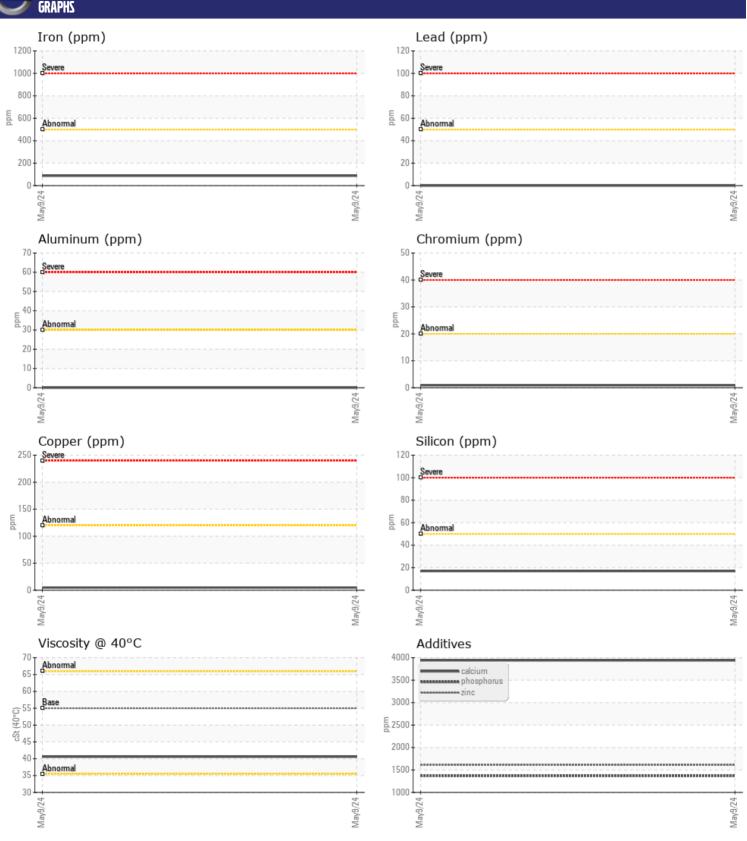

# CONSTRUCTION EQUIPMENT 12645 OLD CASTLE VOLVO L120H 6333359 - FRONT AXLE

Sample No: VCP453564

Oil Type: VOLVO WB 102

Job No: 12645 OLD CASTLE

| VOLVO         |               |               |      |  |
|---------------|---------------|---------------|------|--|
| SAMPLE        | E INFORMATION |               |      |  |
| Sample Number | -             | VCP453564     | <br> |  |
| Sample Date   |               | 09 May 2024   | <br> |  |
| Machine Hours |               | 3864          | <br> |  |
| Oil Hours     |               | 0             | <br> |  |
| Oil Changed   |               | Not Changd    | <br> |  |
| Sample Status |               | NORMAL        | <br> |  |
|               |               |               |      |  |
| OIL CON       | DITION        |               |      |  |
| Visc @ 40°C   | cSt           | <b>40.6</b>   | <br> |  |
|               |               |               |      |  |
| VOLVO         | MINATION      |               |      |  |
| _             |               |               |      |  |
| Water         | %             | NEG           | <br> |  |
| Silicon       | ppm           | <b>17</b>     | <br> |  |
| Sodium        | ppm           | ■3            | <br> |  |
| Potassium     | ppm           | ■0            | <br> |  |
| VOLVO         |               |               |      |  |
| WEAR N        | METALS        |               |      |  |
| Iron          | ppm           | <b>□88</b>    | <br> |  |
| Copper        | ppm           | <b>5</b>      | <br> |  |
| Lead          | ppm           | <b>0</b>      | <br> |  |
| Tin           | ppm           | <b>-</b> <1   | <br> |  |
| Aluminum      | ppm           | <b>■</b> 0    | <br> |  |
| Chromium      | ppm           | <b>■&lt;1</b> | <br> |  |
| Molybdenum    | ppm           | 2             | <br> |  |
| Nickel        | ppm           | <b>0</b>      | <br> |  |
| Titanium      | ppm           | 0             | <br> |  |
| Silver        | ppm           | 0             | <br> |  |
| Manganese     | ppm           | <b>3</b>      | <br> |  |
| Vanadium      | ppm           | 0             | <br> |  |
|               | le le         |               |      |  |
| VOLVO         | IFC           |               |      |  |
| ADDITIV       | /E2           |               |      |  |
| Calcium       | ppm           | ■3941         | <br> |  |
| Magnesium     | ppm           | ■0            | <br> |  |
| Zinc          | ppm           | <b>1612</b>   | <br> |  |
| Phosphorus    | ppm           | ■1368         | <br> |  |
| Barium        | ppm           | ■0            | <br> |  |
| Boron         | ppm           | <b>131</b>    | <br> |  |
|               |               |               |      |  |

### Diagnosis

Resample at the next service interval to monitor. All component wear rates are normal. There is no indication of any contamination in the oil. The condition of the oil is acceptable for the time in service.