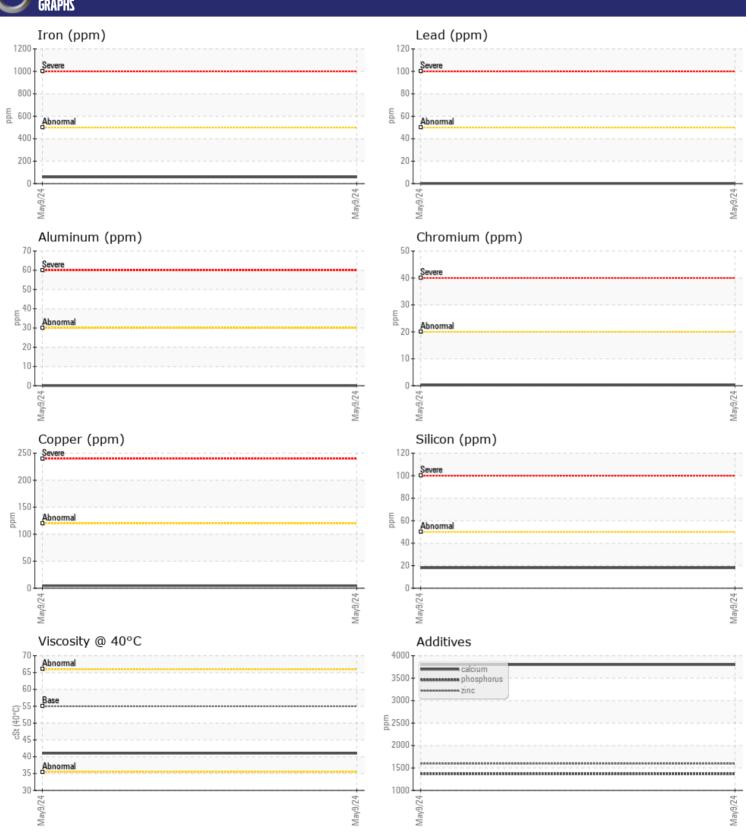

# CONSTRUCTION EQUIPMENT 12645 OLD CASTLE VOLVO L 120H 633359 - REAR AXLE

Sample No: VCP453558

Oil Type: VOLVO WB 102

Job No: 12645 OLD CASTLE

| VOLVO         |               |               |      |  |
|---------------|---------------|---------------|------|--|
| SAMPLI        | E INFORMATION | V             |      |  |
| Sample Number | -             | VCP453558     | <br> |  |
| Sample Date   |               | 09 May 2024   | <br> |  |
| Machine Hours |               | 3864          | <br> |  |
| Oil Hours     |               | 0             | <br> |  |
| Oil Changed   |               | Not Changd    | <br> |  |
| Sample Status |               | NORMAL        | <br> |  |
|               |               |               |      |  |
| OIL CON       | IDITION       |               |      |  |
| Visc @ 40°C   | cSt           | <b>41.0</b>   | <br> |  |
| VISC @ 40 C   | CSI           | 41.0          | <br> |  |
| VOLVO         |               |               |      |  |
| CONTAI        | MINATION      |               |      |  |
| Water         | %             | NEG           | <br> |  |
| Silicon       | ppm           | <b>18</b>     | <br> |  |
| Sodium        | ppm           | <b>3</b>      | <br> |  |
| Potassium     | ppm           | <b>■</b> 0    | <br> |  |
|               | 1.1.          |               |      |  |
| VOLVO         | AFTAL C       |               |      |  |
| WEAK          | METALS        |               |      |  |
| Iron          | ppm           | ■58           | <br> |  |
| Copper        | ppm           | <b>4</b>      | <br> |  |
| Lead          | ppm           | ■0            | <br> |  |
| Tin           | ppm           | <b>■&lt;1</b> | <br> |  |
| Aluminum      | ppm           | <b>0</b>      | <br> |  |
| Chromium      | ppm           | <b>■&lt;1</b> | <br> |  |
| Molybdenum    | ppm           | <b>2</b>      | <br> |  |
| Nickel        | ppm           | ■0            | <br> |  |
| Titanium      | ppm           | 0             | <br> |  |
| Silver        | ppm           | 0             | <br> |  |
| Manganese     | ppm           | <b>2</b>      | <br> |  |
| Vanadium      | ppm           | 0             | <br> |  |
|               |               |               |      |  |
| ADDITIV       | VFC           |               |      |  |
|               |               | = 2000        |      |  |
| Calcium       | ppm           | ■3800         | <br> |  |
| Magnesium<br> | ppm           | <b>0</b>      | <br> |  |
| Zinc          | ppm           | <b>■</b> 1598 | <br> |  |
| Phosphorus    | ppm           | <b>1367</b>   | <br> |  |
| Barium<br>-   | ppm           | <b>0</b>      | <br> |  |
| Boron         | ppm           | <b>127</b>    | <br> |  |

### Diagnosis

Resample at the next service interval to monitor. All component wear rates are normal. There is no indication of any contamination in the oil. The condition of the oil is acceptable for the time in service.