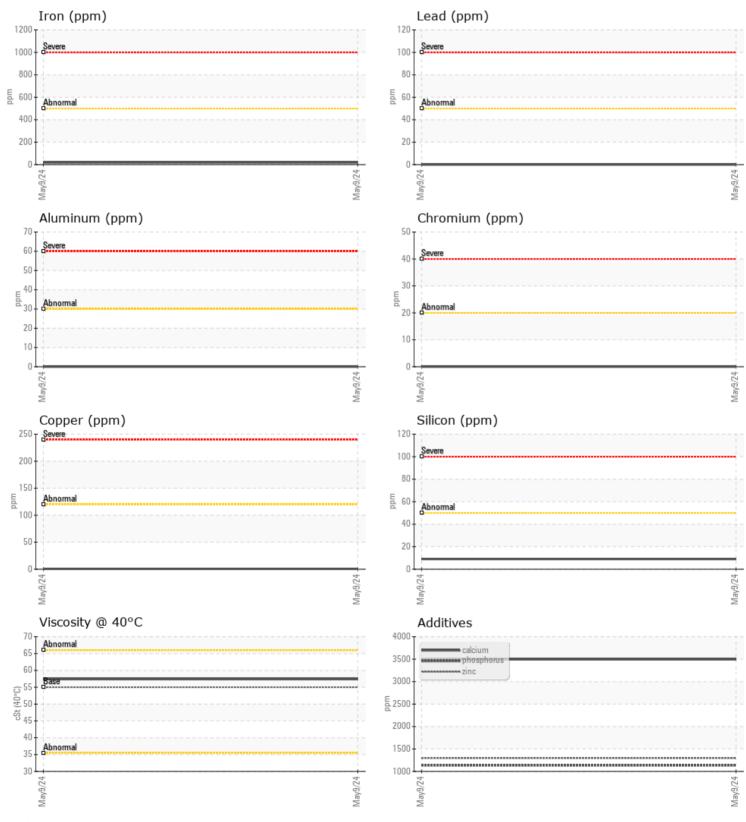

|               | E INFORMATIO | N           |          |   |   |                                                                     |
|---------------|--------------|-------------|----------|---|---|---------------------------------------------------------------------|
| Sample Number |              | VCE043873   |          |   |   |                                                                     |
| Sample Date   |              | 09 May 2024 |          |   |   | SCOTT EQUIPMENT COMPANY LLC - Jackson                               |
| Machine Hours |              | 9796        |          |   |   | 3860 I-55 South                                                     |
| Oil Hours     |              | 0           |          |   |   | JACKSON, MS                                                         |
| Oil Changed   |              | Changed     |          |   |   | US 39212                                                            |
| Sample Status |              | ABNORMAL    |          |   |   | Contact: DWIGHT MCDOUGAL                                            |
|               |              |             |          |   |   | DMCDOUGAL@SCOTTCOMPANIES.COM                                        |
| VOLVO         |              |             |          |   |   | T:                                                                  |
|               | NDITION      |             | <u>.</u> | _ |   | F: (601)326-3359                                                    |
| Visc @ 40°C   | cSt          | 57.4        |          |   |   |                                                                     |
|               |              |             |          |   |   | Diagnosis                                                           |
|               | MINATION     |             |          |   |   | Diagnosis                                                           |
|               | %            | NEG         |          |   | - | The oil change at the time of                                       |
| Water         |              | <b>9</b>    |          |   |   | sampling has been noted. Resample                                   |
| Silicon       | ppm          |             |          |   |   | at the next service interval to<br>monitor.All component wear rates |
| Sodium        | ppm          | <b>■</b> <1 |          |   |   | are normal. Moderate concentration                                  |
| Potassium     | ppm          | 0           |          |   |   | of visible dirt/debris present in the                               |
| VOLVO         |              |             |          |   |   | oil. The AN level is acceptable for this                            |
| WEAR          | METALS       |             |          |   |   | fluid. The condition of the oil is                                  |
| Iron          | ppm          | <b>1</b> 9  |          |   |   | acceptable for the time in service.                                 |
| Copper        | ppm          | <1          |          |   |   |                                                                     |
| Lead          | ppm          | 0           |          |   |   |                                                                     |
| Tin           | ppm          | <1          |          |   |   |                                                                     |
| Aluminum      | ppm          | 0           |          |   |   |                                                                     |
| Chromium      | ppm          | 0           |          |   |   |                                                                     |
| Molybdenum    | ppm          | _<1         |          |   |   |                                                                     |
| Nickel        | ppm          | 0           |          |   |   |                                                                     |
| Titanium      | ppm          | 0           |          |   |   |                                                                     |
| Silver        | ppm          | 0           |          |   |   |                                                                     |
| Manganese     | ppm          | ∎1          |          |   |   |                                                                     |
| Vanadium      | ppm          | 0           |          |   |   |                                                                     |
|               |              |             |          |   |   |                                                                     |
|               | VFS          |             |          |   |   |                                                                     |
| Calcium       | ppm          | 3496        |          |   |   |                                                                     |
| Magnesium     | ppm          | 0           |          |   |   |                                                                     |
| Zinc          | ppm          | 1296        |          |   |   |                                                                     |
| Phosphorus    | ppm          | 1136        |          |   |   |                                                                     |
| Barium        | ppm          | 0           |          |   |   |                                                                     |
| Danam         | Phili        |             | -        |   |   |                                                                     |