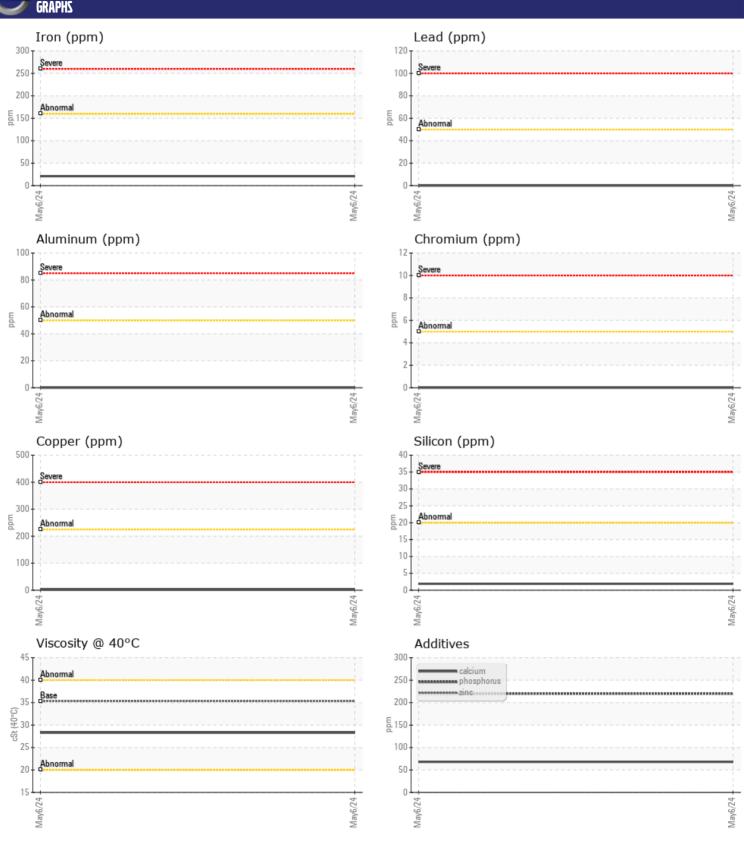

Sample No: VCP454445

Oil Type: VOLVO AUTOMATIC TRANSMISSION FLUID AT102

**Job No:** 12621 METAL TECH

| VOLVO            | INFORMATIO | Λ             |      |  |
|------------------|------------|---------------|------|--|
|                  | INFURMATIU | <u> </u>      | <br> |  |
| Sample Number    |            | VCP454445     | <br> |  |
| Sample Date      |            | 06 May 2024   | <br> |  |
| Machine Hours    |            | 9379          | <br> |  |
| Oil Hours        |            | 0             | <br> |  |
| Oil Changed      |            | Not Changd    | <br> |  |
| Sample Status    |            | NORMAL        | <br> |  |
|                  |            |               |      |  |
| OIL CON          | DITION     |               |      |  |
| Visc @ 40°C      | cSt        | <b>28.3</b>   | <br> |  |
|                  |            |               |      |  |
| CONTAN           | IINATION   |               |      |  |
|                  | %          | NEG           | <br> |  |
| Water<br>Silicon |            |               | <br> |  |
| Sodium           | ppm        | <b>□</b> 2    |      |  |
|                  | ppm        |               | <br> |  |
| Potassium        | ppm        | <b>□</b> 0    | <br> |  |
| VOLVO            |            |               |      |  |
| WEAR M           | IETALS     |               |      |  |
| Iron             | ppm        | <b>2</b> 1    | <br> |  |
| Copper           | ppm        | 2             | <br> |  |
| Lead             | ppm        | 0             | <br> |  |
| Tin              | ppm        | ■0            | <br> |  |
| Aluminum         | ppm        | ■0            | <br> |  |
| Chromium         | ppm        | ■0            | <br> |  |
| Molybdenum       | ppm        | <b>0</b>      | <br> |  |
| Nickel           | ppm        | ■0            | <br> |  |
| Titanium         | ppm        | 0             | <br> |  |
| Silver           | ppm        | <b>■</b> 0    | <br> |  |
| Manganese        | ppm        | <b>-&lt;1</b> | <br> |  |
| Vanadium         | ppm        | 0             | <br> |  |
|                  |            |               |      |  |
| ADDITIV          | ES         |               |      |  |
| Calcium          | ppm        | <u>■</u> 68   | <br> |  |
| Magnesium        |            | <b>0</b> 0    | <br> |  |
| Zinc             | ppm        | <b>0</b>      | <br> |  |
| Phosphorus       | ppm        | <b>220</b>    | <br> |  |
| Barium           | ppm        | <b>0</b>      | <br> |  |
|                  | ppm        |               | <br> |  |
| Boron            | ppm        | <b>127</b>    | <br> |  |

## Diagnosis

Resample at the next service interval to monitor. All component wear rates are normal. There is no indication of any contamination in the oil. The condition of the oil is acceptable for the time in service.