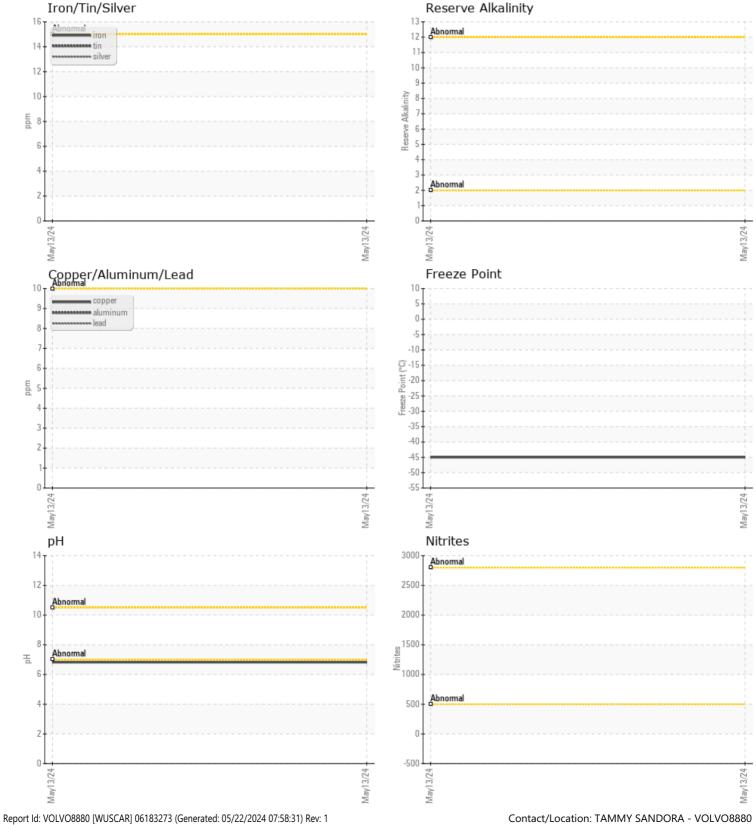

### CONSTRUCTION EQUIPMENT G08784 OCLF VOLVO A30G 742095 - COOLANT

 Sample No:
 VCP435239

 Oil Type:
 VOLVO COOLANT VCS (YELLOW)

 Job No:
 G08784 OCLF

|                    | FORMATION  |             |  |          |  |
|--------------------|------------|-------------|--|----------|--|
|                    |            | VCD425220   |  | <u>.</u> |  |
| Sample Number      |            | VCP435239   |  |          |  |
| Sample Date        |            | 13 May 2024 |  |          |  |
| Machine Hours      |            | 11692       |  |          |  |
| Sample Status      |            | NORMAL      |  |          |  |
|                    |            |             |  |          |  |
| COOLANT CONDITION  |            |             |  |          |  |
| рН                 | Scale 0-14 | 6.82        |  |          |  |
| Reserve Alkalinity | Scale 0-20 |             |  |          |  |
| Nitrites           | ppm        | <b>NT</b>   |  |          |  |
| Percentage Glycol  | %          | 54.1        |  |          |  |
| Freezing Point     | °C         | <b>-45</b>  |  |          |  |
|                    |            |             |  |          |  |
| CONTAMINATION      |            |             |  |          |  |
|                    |            |             |  |          |  |
| Coolant Appearance |            | normal      |  |          |  |
| Coolant Color      |            | Yllow       |  |          |  |

#### Diagnosis

No corrective action is recommended at this time. The fluid is suitable for further service. There is no indication of any contamination in the coolant. Carboxylate test failed. The glycol level is acceptable. The pH level of this fluid is within the acceptable limits.

## GRAPHS

#### Iron/Tin/Silver

VOLVO

Page 2 of 2