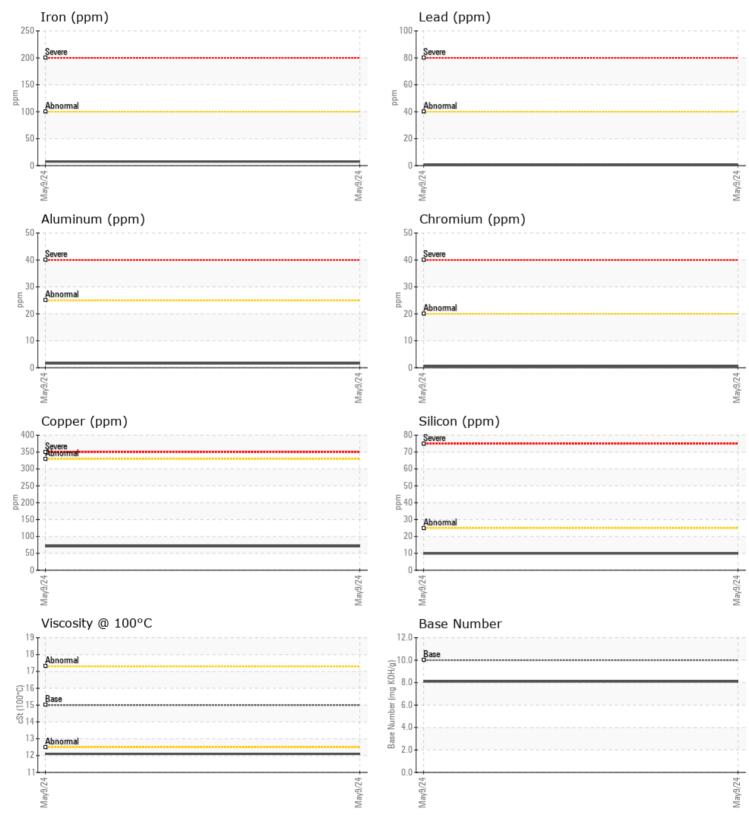

#### SAMPLE INFORMATION VCP454658 Sample Number Sample Date 09 May 2024 Machine Hours 1337 Oil Hours 0 Oil Changed Changed NORMAL Sample Status **OIL CONDITION** Visc @ 100°C cSt 12.1 Base Number (BN) mg KOH/g 8.1 Oxidation (PA) 78

WEAR METALS **7** Iron ppm **71** Copper ppm **||** <1 Lead ppm 2 Tin ppm Aluminum ppm 2 **||** <1 Chromium ppm Molybdenum ppm 51 Nickel ■ <1 ppm Titanium <1 ppm Silver **||** <1 ppm Manganese ppm 1 🗌 Vanadium ppm <1 