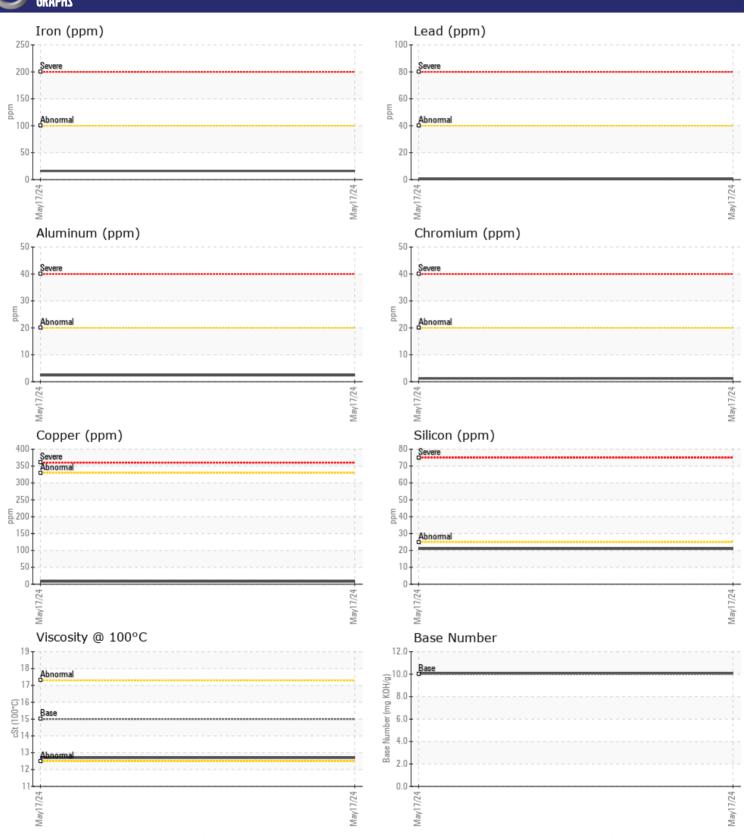

## CONSTRUCTION EQUIPMENT 714890 ALTA RENTS ASV RT25 4970 - DIESEL ENGINE

Sample No: VCP454588

Oil Type: VOLVO ULTRA DIESEL ENGINE OIL 15W40 VDS-3

**Job No:** 714890 ALTA RENTS

| VOLVO            | MENDMATION |                |  |  |  |
|------------------|------------|----------------|--|--|--|
|                  | NFORMATION | _              |  |  |  |
| Sample Number    |            | VCP454588      |  |  |  |
| Sample Date      |            | 17 May 2024    |  |  |  |
| Machine Hours    |            | 160            |  |  |  |
| Oil Hours        |            | 0              |  |  |  |
| Oil Changed      |            | Changed        |  |  |  |
| Sample Status    |            | NORMAL         |  |  |  |
|                  |            |                |  |  |  |
| OIL CONDITION    |            |                |  |  |  |
| Visc @ 100°C     | cSt        | <b>12.7</b>    |  |  |  |
| Base Number (BN) | mg KOH/g   | <b>10.1</b>    |  |  |  |
| Oxidation (PA)   | %          | 72             |  |  |  |
|                  |            |                |  |  |  |
| CONTAMINATION    |            |                |  |  |  |
| _                |            |                |  |  |  |
| Water            | %          | NEG            |  |  |  |
| Soot %           | %          | ■ 0.1          |  |  |  |
| Nitration (PA)   | %          | 48             |  |  |  |
| Sulfation (PA)   | %          | 57             |  |  |  |
| Glycol           | %          | NEG            |  |  |  |
| Fuel             | %          | <1.0           |  |  |  |
| Silicon          | ppm        | <b>21</b>      |  |  |  |
| Sodium           | ppm        | <b>■</b> 3     |  |  |  |
| Potassium        | ppm        | <b>■</b> 3     |  |  |  |
|                  |            |                |  |  |  |
| WEAR ME          | ZIAT       |                |  |  |  |
| _                |            |                |  |  |  |
| Iron             | ppm        | <b>■</b> 16    |  |  |  |
| Copper           | ppm        | <b>8</b>       |  |  |  |
| Lead             | ppm        | <b>■ &lt;1</b> |  |  |  |
| Tin              | ppm        | <b>1</b>       |  |  |  |
| Aluminum         | ppm        | <b>2</b>       |  |  |  |
| Chromium         | ppm        | ■1             |  |  |  |
| Molybdenum       | ppm        | <b>43</b>      |  |  |  |
| Nickel           | ppm        | <b>■</b> <1    |  |  |  |
| Titanium         | ppm        | <1             |  |  |  |
| Silver           | ppm        | <b>■</b> <1    |  |  |  |
| Manganese        | ppm        | ■4             |  |  |  |
| Vanadium         | ppm        | <1             |  |  |  |
|                  |            |                |  |  |  |
| ADDITIVE         | 5          |                |  |  |  |
| Calcium          | ppm        | <b>1586</b>    |  |  |  |
| Magnesium        | ppm        | <b>■</b> 529   |  |  |  |
| Zinc             |            | ■ 1075         |  |  |  |
| ∠IIIC            | ppm        | <b>I</b> 10/5  |  |  |  |

## Diagnosis

Resample at the next service interval to monitor. Metal levels are typical for a new component breaking in. There is no indication of any contamination in the oil. The BN result indicates that there is suitable alkalinity remaining in the oil. The condition of the oil is suitable for further service.