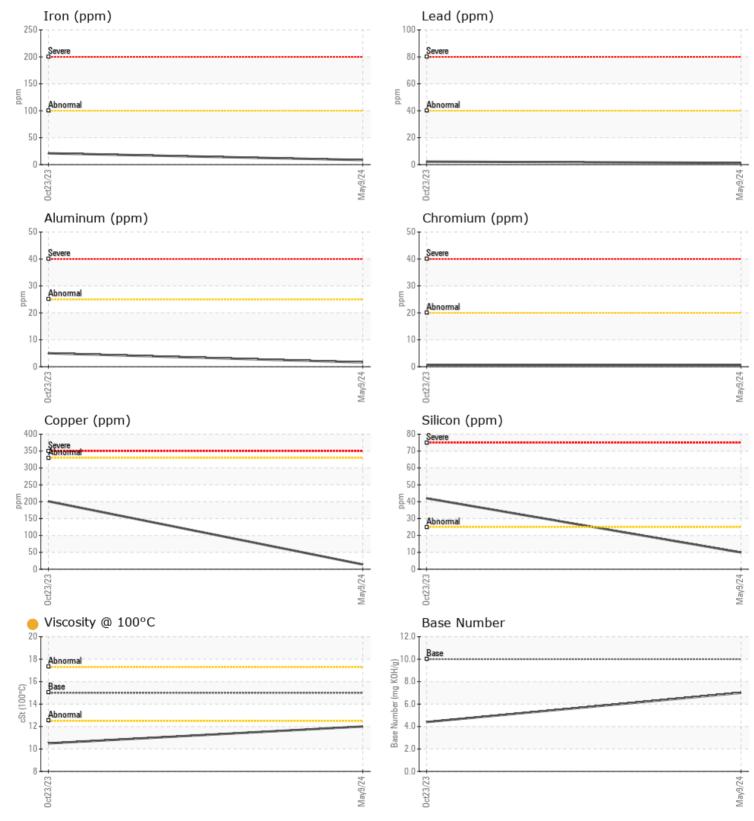

## **CONSTRUCTION EQUIPMENT**

GRAPHS

VOLVO

Report Id: VOLVO0095 [WUSCAR] 06183944 (Generated: 05/21/2024 14:21:58) Rev: 1

Contact/Location: N. FACEY - VOLVO0095