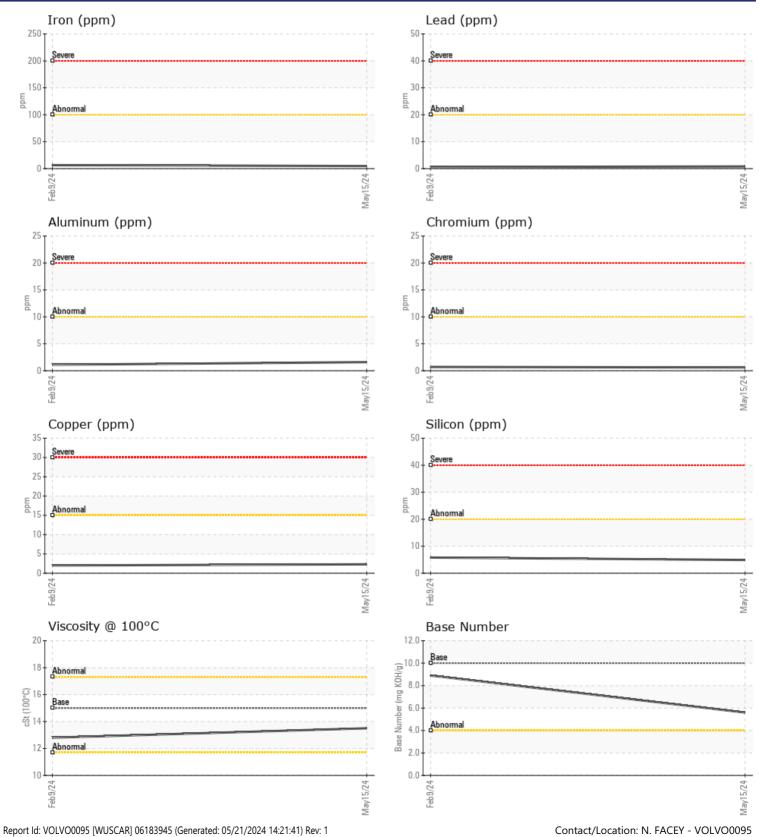

#### SAMPLE INFORMATION Sample Number VCP445988 VCP441142 Sample Date 15 May 2024 09 Feb 2024 Machine Hours 3540 2981 Oil Hours 0 0 Oil Changed Changed Changed NORMAL NORMAL Sample Status **OIL CONDITION** Visc @ 100°C cSt 13.5 12.8 8.9 Base Number (BN) mg KOH/g 5.6 Oxidation (PA) 66 56 %

|                | MINATION |             |      |      |
|----------------|----------|-------------|------|------|
| Water          | %        | NEG         | NEG  | <br> |
| Soot %         | %        | 0.3         | 0.2  | <br> |
| Nitration (PA) | %        | 68          | 57   | <br> |
| Sulfation (PA) | %        | 57          | 51   | <br> |
| Glycol         | %        | NEG         | NEG  | <br> |
| Fuel           | %        | <1.0        | <1.0 | <br> |
| Silicon        | ppm      | 5           | 6    | <br> |
| Sodium         | ppm      | <b>□</b> <1 | <1   | <br> |
| Potassium      | ppm      | 3           | 5    | <br> |

### WEAR METAL

| WEAR I     | METALS |      |      |      |
|------------|--------|------|------|------|
| Iron       | ppm    | 5    | 6    | <br> |
| Copper     | ppm    | 2    | 2    | <br> |
| Lead       | ppm    | ■ <1 | <1   | <br> |
| Tin        | ppm    | ∎1   | 1    | <br> |
| Aluminum   | ppm    | 2    | 1    | <br> |
| Chromium   | ppm    |      | <1   | <br> |
| Molybdenum | ppm    | 62   | 61   | <br> |
| Nickel     | ppm    | ∎1   | 2    | <br> |
| Titanium   | ppm    | <1   | <1   | <br> |
| Silver     | ppm    |      | 0    | <br> |
| Manganese  | ppm    | ■ <1 | □ <1 | <br> |
| Vanadium   | ppm    | <1   | <1   | <br> |

| ADDITIVES  |     |             |      |  |  |  |  |
|------------|-----|-------------|------|--|--|--|--|
| Calcium    | ppm | <b>1081</b> | 989  |  |  |  |  |
| Magnesium  | ppm | 948         | 902  |  |  |  |  |
| Zinc       | ppm | <b>1200</b> | 1191 |  |  |  |  |
| Phosphorus | ppm | <b>1019</b> | 972  |  |  |  |  |
| Barium     | ppm | 0           | 1    |  |  |  |  |
| Boron      | ppm | 0           | 1    |  |  |  |  |

#### Diagnosis

Resample at the next service interval to monitor.All component wear rates are normal. There is no indication of any contamination in the oil. The BN result indicates that there is suitable alkalinity remaining in the oil. The condition of the oil is suitable for further service.