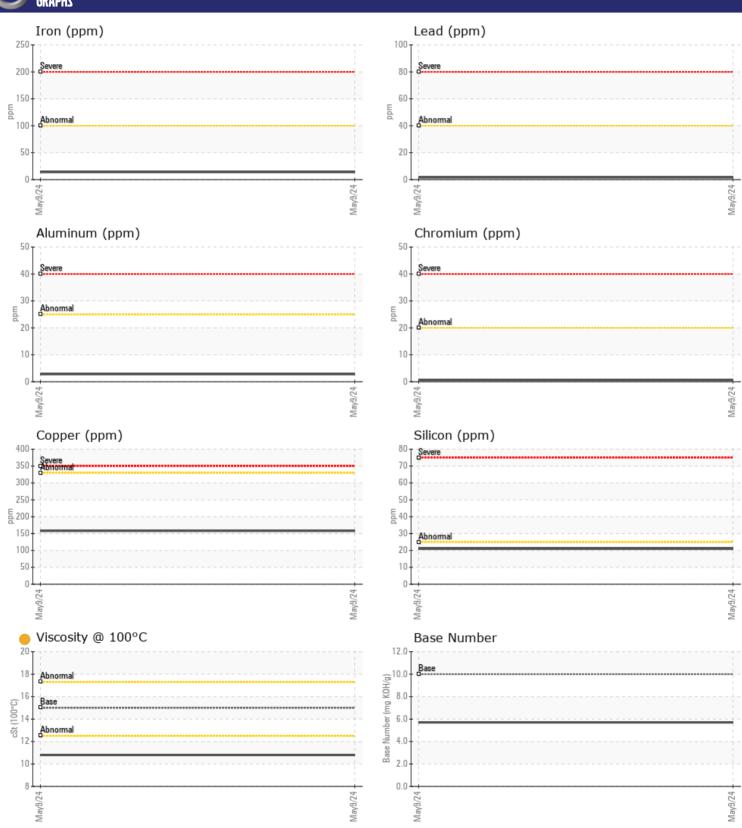

Sample No: VCP452630

Oil Type: VOLVO ULTRA DIESEL ENGINE OIL 15W40 VDS-3

**Job No:** 703607 RENTALS

| VOLVO                    |            |               |  |  |  |
|--------------------------|------------|---------------|--|--|--|
| SAMPLE II                | NFORMATION |               |  |  |  |
| Sample Number            |            | VCP452630     |  |  |  |
| Sample Date              |            | 09 May 2024   |  |  |  |
| Machine Hours            |            | 712           |  |  |  |
| Oil Hours                |            | 0             |  |  |  |
| Oil Changed              |            | Changed       |  |  |  |
| Sample Status            |            | ATTENTION     |  |  |  |
|                          |            |               |  |  |  |
| OIL CONDI                | TION       |               |  |  |  |
| Visc @ 100°C             | cSt        | <b>10.8</b>   |  |  |  |
| Base Number (BN)         | mg KOH/g   | <b>■</b> 5.7  |  |  |  |
| Oxidation (PA)           | %          | 65            |  |  |  |
|                          |            |               |  |  |  |
| CONTAMI                  | NATION     |               |  |  |  |
| _                        |            | NEC           |  |  |  |
| Water                    | %          | NEG           |  |  |  |
| Soot %<br>Nitration (PA) | %          | □0.1<br>74    |  |  |  |
| Sulfation (PA)           | %          | 57            |  |  |  |
| . ,                      | %          | NEG           |  |  |  |
| Glycol<br>Fuel           | %          | NEG<br>■ 0.4  |  |  |  |
| Silicon                  |            | <b>□</b> 0.4  |  |  |  |
| Sodium                   | ppm        | 2             |  |  |  |
| Potassium                |            | <b>5</b>      |  |  |  |
| Fotassium                | ppm        |               |  |  |  |
| VOLVO                    |            |               |  |  |  |
| WEAR ME                  | TALS       |               |  |  |  |
| Iron                     | ppm        | <b>14</b>     |  |  |  |
| Copper                   | ppm        | <b>158</b>    |  |  |  |
| Lead                     | ppm        | <b>2</b>      |  |  |  |
| Tin                      | ppm        | <b>■</b> 3    |  |  |  |
| Aluminum                 | ppm        | ■3            |  |  |  |
| Chromium                 | ppm        | <b>■</b> <1   |  |  |  |
| Molybdenum               | ppm        | ■80           |  |  |  |
| Nickel                   | ppm        | <b>1</b>      |  |  |  |
| Titanium                 | ppm        | <1            |  |  |  |
| Silver                   | ppm        | <b>■&lt;1</b> |  |  |  |
| Manganese                | ppm        | ■3            |  |  |  |
| Vanadium                 | ppm        | <1            |  |  |  |
| VOLVO                    |            |               |  |  |  |
| Zavitidda 🔪              |            |               |  |  |  |
| Calcium                  | ppm        | <b>2198</b>   |  |  |  |
| Magnesium                | ppm        | 41            |  |  |  |
| Zinc                     | ppm        | <b>1121</b>   |  |  |  |
| Phosphorus               | ppm        | <b>911</b>    |  |  |  |
| Barium                   | ppm        | <b>0</b>      |  |  |  |

## Diagnosis

Oil and filter change at the time of sampling has been noted. Resample at the next service interval to monitor. All component wear rates are normal. Fuel content negligible. There is no indication of any contamination in the oil. The oil viscosity is lower than normal. The BN result indicates that there is suitable alkalinity remaining in the oil. Confirm oil type.