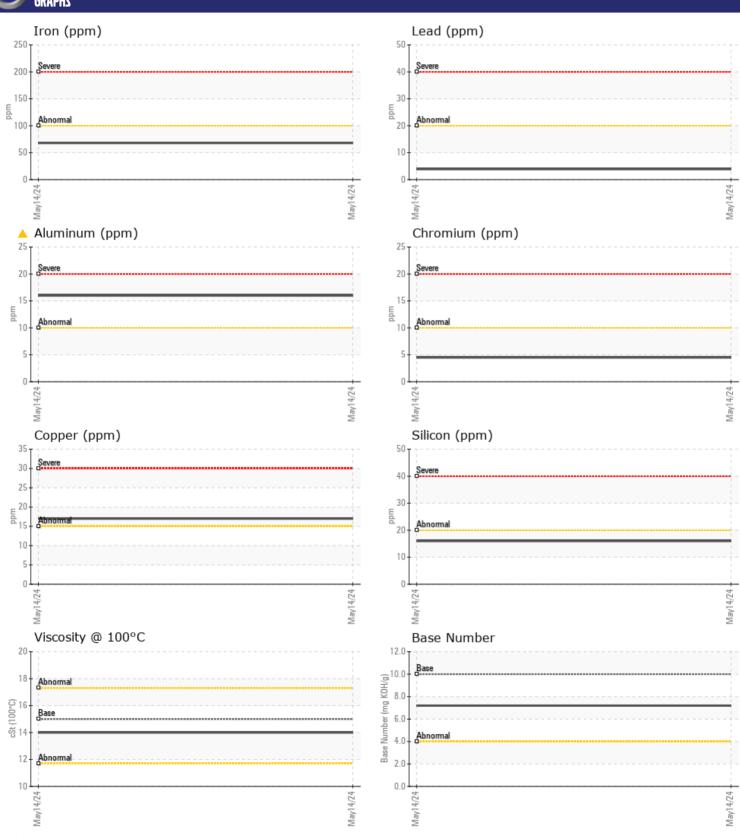

# CONSTRUCTION EQUIPMENT 560376 LKQ VOLVO L90H 626621 - DIESEL ENGINE

Sample No: VCP452799

Oil Type: VOLVO ULTRA DIESEL ENGINE OIL 15W40 VDS-3

**Job No:** 560376 LKQ

| VOLVO                | INFORMATION |             |      |  |
|----------------------|-------------|-------------|------|--|
|                      | INFORMATION | ļ.          |      |  |
| Sample Number        |             | VCP452799   | <br> |  |
| Sample Date          |             | 14 May 2024 | <br> |  |
| Machine Hours        |             | 2089        | <br> |  |
| Oil Hours            |             | 0           | <br> |  |
| Oil Changed          |             | Changed     | <br> |  |
| Sample Status        |             | ABNORMAL    | <br> |  |
|                      |             |             |      |  |
| OIL COND             | ITION       |             |      |  |
| Visc @ 100°C         | cSt         | <b>14.0</b> | <br> |  |
| Base Number (BN)     |             | <b>7.2</b>  | <br> |  |
| Oxidation (PA)       | %           | 79          | <br> |  |
|                      | ,,          |             |      |  |
| VOLVO                |             |             |      |  |
| CONTAM               | INA I IUN   |             | <br> |  |
| Nater                | %           | NEG         | <br> |  |
| Soot %               | %           | <b>0.5</b>  | <br> |  |
| Vitration (PA)       | %           | 82          | <br> |  |
| Sulfation (PA)       | %           | 62          | <br> |  |
| Glycol               | %           | NEG         | <br> |  |
| Fuel                 | %           | <1.0        | <br> |  |
| Silicon              | ppm         | <b>16</b>   | <br> |  |
| Sodium               | ppm         | <b>■</b> 3  | <br> |  |
| Potassium            | ppm         | <b>■</b> 3  | <br> |  |
|                      |             |             |      |  |
| WEAR MI              | FTALS       |             |      |  |
| _                    |             | <b>-</b> 60 | <br> |  |
| ron                  | ppm         | <b>■</b> 68 | <br> |  |
| Copper<br>Lead       | ppm         | □ 17<br>□ 4 | <br> |  |
| Leau<br>Tin          | ppm         | <b>5</b>    | <br> |  |
| Aluminum             | ppm         | ▲ 16        |      |  |
| Chromium             | ppm         | <b>4</b>    | <br> |  |
|                      | ppm         |             | <br> |  |
| Molybdenum<br>Nickel | ppm         | <b>■</b> 45 |      |  |
| vickei<br>Fitanium   | ppm         | <1          | <br> |  |
|                      | ppm         |             | <br> |  |
| Silver               | ppm         | <b>□</b> <1 | <br> |  |
| Manganese            | ppm         | <b>5</b>    | <br> |  |
| Vanadium             | ppm         | <1          | <br> |  |
| VOLVO                |             |             |      |  |
| ADDITIV              | ES          |             |      |  |
| Calcium              | ppm         | <b>1750</b> | <br> |  |
| Magnesium            | ppm         | <b>556</b>  | <br> |  |
| Zinc                 | ppm         | ■1088       | <br> |  |
| Phosphorus           | ppm         | <b>879</b>  | <br> |  |
| Barium               | ppm         | <b>1</b>    | <br> |  |
|                      | l- l        |             |      |  |

## Diagnosis

No corrective action is recommended at this time. Oil and filter change at the time of sampling has been noted. Resample at the next service interval to monitor. The aluminum level is abnormal. All other component wear rates are normal. There is no indication of any contamination in the oil. The BN result indicates that there is suitable alkalinity remaining in the oil. The condition of the oil is suitable for further service.