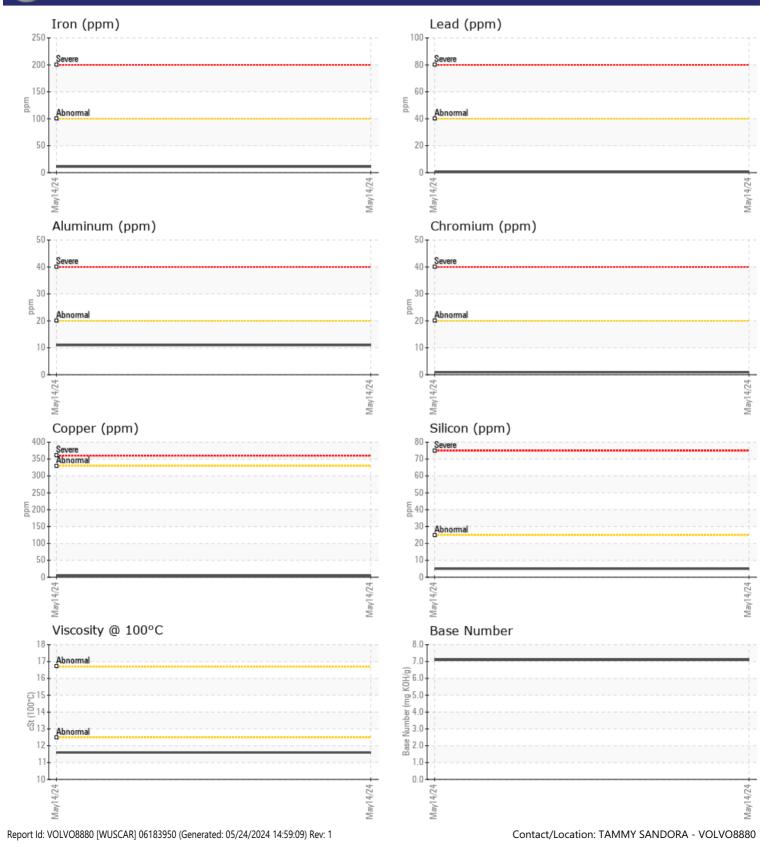

WEAR METALS

| Iron       | ppm | 11         | <br> |  |
|------------|-----|------------|------|--|
| Copper     | ppm | <b>4</b>   | <br> |  |
| Lead       | ppm | <b></b> <1 | <br> |  |
| Tin        | ppm | <b>1</b>   | <br> |  |
| Aluminum   | ppm | <b>11</b>  | <br> |  |
| Chromium   | ppm | ■ <1       | <br> |  |
| Molybdenum | ppm | 13         | <br> |  |
| Nickel     | ppm | <b></b> <1 | <br> |  |
| Titanium   | ppm | <b>12</b>  | <br> |  |
| Silver     | ppm | <b>1</b>   | <br> |  |
| Manganese  | ppm | <1         | <br> |  |
| Vanadium   | ppm | <1         | <br> |  |

| ADUTIVES   |     |             |  |  |  |  |  |
|------------|-----|-------------|--|--|--|--|--|
| Calcium    | ppm | 2094        |  |  |  |  |  |
| Magnesium  | ppm | 230         |  |  |  |  |  |
| Zinc       | ppm | <b>1085</b> |  |  |  |  |  |
| Phosphorus | ppm | 925         |  |  |  |  |  |
| Barium     | ppm | 0           |  |  |  |  |  |
| Boron      | ppm | <b>17</b>   |  |  |  |  |  |