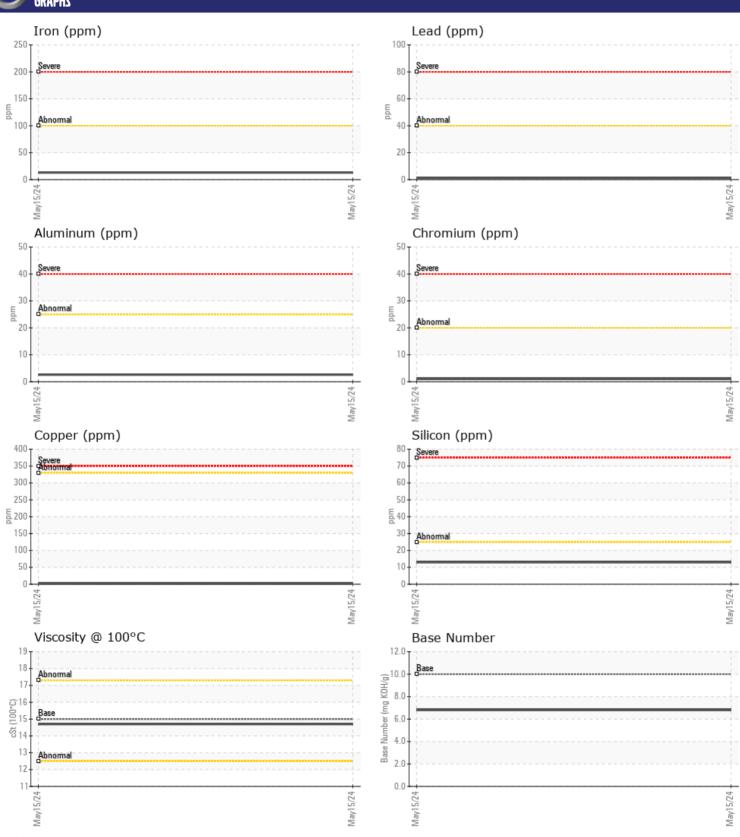

## CONSTRUCTION EQUIPMENT X14145 ATOMIC VOLVO EC220EL 314686 - DIESEL ENGINE

Oil Type: VOLVO ULTRA DIESEL ENGINE OIL 15W40 VDS-3

Job No: X14145 ATOMIC

| VOLVO SAMPLE II         | NFORMATION  |               |  |  |  |
|-------------------------|-------------|---------------|--|--|--|
|                         | MI UNMATION | VCD400242     |  |  |  |
| Sample Number           |             | VCP400313     |  |  |  |
| Sample Date             |             | 15 May 2024   |  |  |  |
| Machine Hours Oil Hours |             | 3415          |  |  |  |
|                         |             |               |  |  |  |
| Oil Changed             |             | Changed       |  |  |  |
| Sample Status           |             | NORMAL        |  |  |  |
| VOLVO                   |             |               |  |  |  |
| OIL CONDI               | TION        |               |  |  |  |
| Visc @ 100°C            | cSt         | <b>14.7</b>   |  |  |  |
| Base Number (BN)        | mg KOH/g    | <b>6.8</b>    |  |  |  |
| Oxidation (PA)          | %           | 88            |  |  |  |
|                         |             |               |  |  |  |
| CONTAMIN                | NATION      |               |  |  |  |
| _                       |             |               |  |  |  |
| Water                   | %           | NEG           |  |  |  |
| Soot %                  | %           | ■ 0.2         |  |  |  |
| Nitration (PA)          | %           | 81            |  |  |  |
| Sulfation (PA)          | %           | 67            |  |  |  |
| Glycol                  | %           | NEG           |  |  |  |
| Fuel                    | %           | <1.0          |  |  |  |
| Silicon                 | ppm         | <b>13</b>     |  |  |  |
| Sodium                  | ppm         | <b>1</b>      |  |  |  |
| Potassium               | ppm         | ■8            |  |  |  |
|                         |             |               |  |  |  |
| WEAR ME                 | TALS        |               |  |  |  |
| Iron                    | ppm         | <b>13</b>     |  |  |  |
| Copper                  | ppm         | <b>2</b>      |  |  |  |
| Lead                    | ppm         | <b>1</b>      |  |  |  |
| Tin                     | ppm         | <b>1</b>      |  |  |  |
| Aluminum                | ppm         | <b>3</b>      |  |  |  |
| Chromium                | ppm         | 1             |  |  |  |
| Molybdenum              | ppm         | <b>□</b> 7    |  |  |  |
| Nickel                  | ppm         | <b>■</b> <1   |  |  |  |
| Titanium                | ppm         | <1            |  |  |  |
| Silver                  | ppm         | <b>■&lt;1</b> |  |  |  |
| Manganese               | ppm         | <b>■</b> <1   |  |  |  |
| Vanadium                | ppm         | <1            |  |  |  |
| - Griddight             | 77          |               |  |  |  |
| VOLVO                   |             |               |  |  |  |
| ADDITIVE                | 7           |               |  |  |  |
| Calcium                 | ppm         | <b>2310</b>   |  |  |  |
| Magnesium               | ppm         | <b>140</b>    |  |  |  |
| Zinc                    | ppm         | <b>1259</b>   |  |  |  |
| Phosphorus              | ppm         | <b>1029</b>   |  |  |  |

## Diagnosis

Resample at the next service interval to monitor. All component wear rates are normal. There is no indication of any contamination in the oil. The BN result indicates that there is suitable alkalinity remaining in the oil. The condition of the oil is suitable for further service.