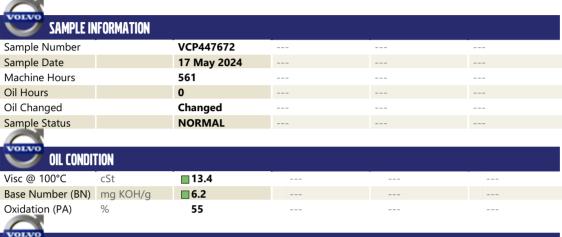

## **Sample No:** VCP447672

| Oil Type: | VOLVO ULTRA DIESEL ENGINE OIL 15W40 VDS-3 |
|-----------|-------------------------------------------|
| Job No:   | 25627                                     |

| CONTAN         | MINATION |           |      |  |
|----------------|----------|-----------|------|--|
| Water          | %        | NEG       | <br> |  |
| Soot %         | %        | ■0.1      | <br> |  |
| Nitration (PA) | %        | 69        | <br> |  |
| Sulfation (PA) | %        | 57        | <br> |  |
| Glycol         | %        | NEG       | <br> |  |
| Fuel           | %        | <1.0      | <br> |  |
| Silicon        | ppm      | <b>15</b> | <br> |  |
| Sodium         | ppm      | 2         | <br> |  |
| Potassium      | ppm      | <b>4</b>  | <br> |  |

### WEAR METALS

| Iron       | ppm | 21       | <br> |  |
|------------|-----|----------|------|--|
| Copper     | ppm | 8        | <br> |  |
| Lead       | ppm | 2        | <br> |  |
| Tin        | ppm | 3        | <br> |  |
| Aluminum   | ppm | 3        | <br> |  |
| Chromium   | ppm | 2        | <br> |  |
| Molybdenum | ppm | 3        | <br> |  |
| Nickel     | ppm | 8        | <br> |  |
| Titanium   | ppm | <1       | <br> |  |
| Silver     | ppm |          | <br> |  |
| Manganese  | ppm | <b>4</b> | <br> |  |
| Vanadium   | ppm | <1       | <br> |  |

#### **ADDITIVES** 2436 Calcium ppm Magnesium 67 ppm ppm Zinc 1113 969 Phosphorus ppm Barium 0 🔲 ppm **||** <1 Boron ppm

### Diagnosis

Resample at the next service interval to monitor.Metal levels are typical for a new component breaking in. There is no indication of any contamination in the oil. The BN result indicates that there is suitable alkalinity remaining in the oil. The condition of the oil is suitable for further service.