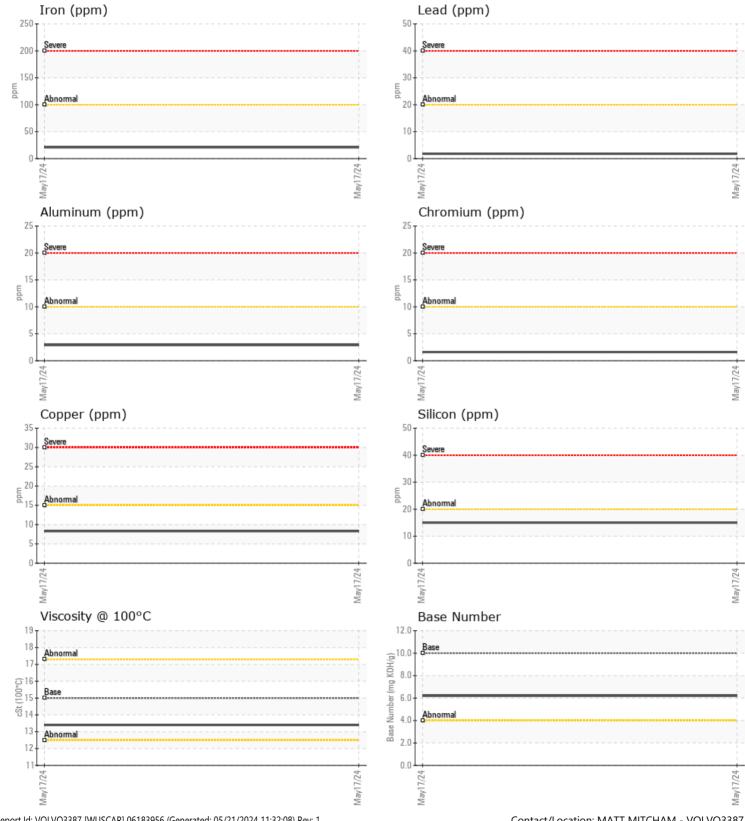

### WEAR METALS

| Iron       | ppm | 21       | <br> |  |
|------------|-----|----------|------|--|
| Copper     | ppm | 8        | <br> |  |
| Lead       | ppm | 2        | <br> |  |
| Tin        | ppm | 3        | <br> |  |
| Aluminum   | ppm | 3        | <br> |  |
| Chromium   | ppm | 2        | <br> |  |
| Molybdenum | ppm | 3        | <br> |  |
| Nickel     | ppm | 8        | <br> |  |
| Titanium   | ppm | <1       | <br> |  |
| Silver     | ppm |          | <br> |  |
| Manganese  | ppm | <b>4</b> | <br> |  |
| Vanadium   | ppm | <1       | <br> |  |

#### **ADDITIVES** 2436 Calcium ppm Magnesium 67 ppm ppm Zinc 1113 969 Phosphorus ppm Barium 0 🔲 ppm **||** <1 Boron ppm

### Diagnosis

Resample at the next service interval to monitor.Metal levels are typical for a new component breaking in. There is no indication of any contamination in the oil. The BN result indicates that there is suitable alkalinity remaining in the oil. The condition of the oil is suitable for further service.

# **CONSTRUCTION EQUIPMENT**

GRAPHS

VOLVO

Report Id: VOLVO3387 [WUSCAR] 06183956 (Generated: 05/21/2024 11:32:08) Rev: 1

Contact/Location: MATT MITCHAM - VOLVO3387