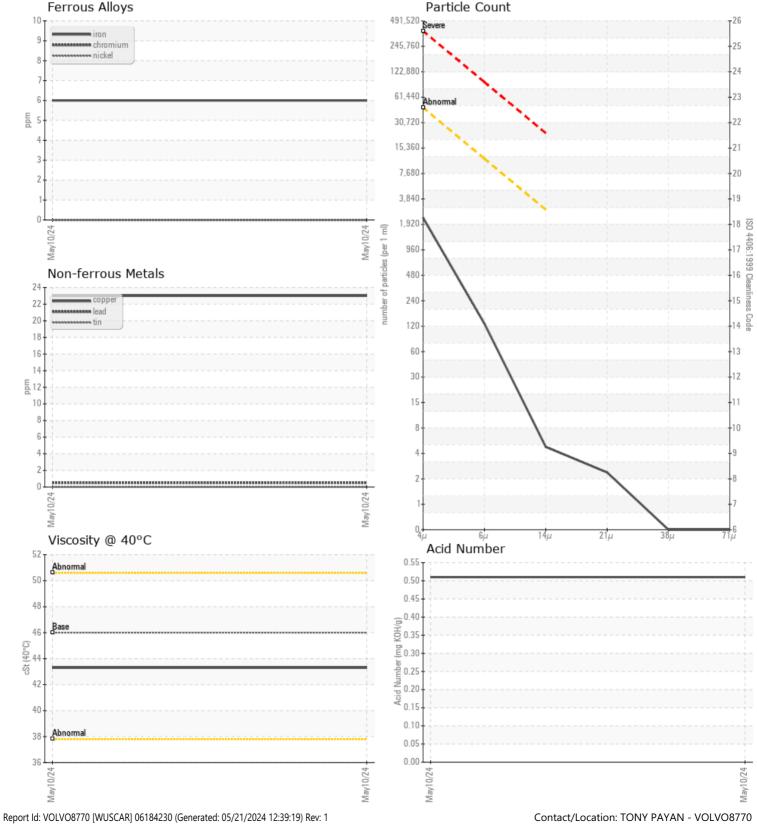

CONTAMINATION NEG % Water 2020 Particles >4µm Particles >6µm 114 Particles >14µm **4** ISO 4406:1999 (c) 18/14/9 Silicon ppm 6 Sodium ppm 1 0 Potassium ppm

## Diagnosis

Resample at the next service interval to monitor.All component wear rates are normal. The system cleanliness is acceptable for your target ISO 4406 cleanliness code. The system and fluid cleanliness is acceptable. The AN level is acceptable for this fluid. The condition of the oil is suitable for further service.

## **CONSTRUCTION EQUIPMENT**

GRAPHS