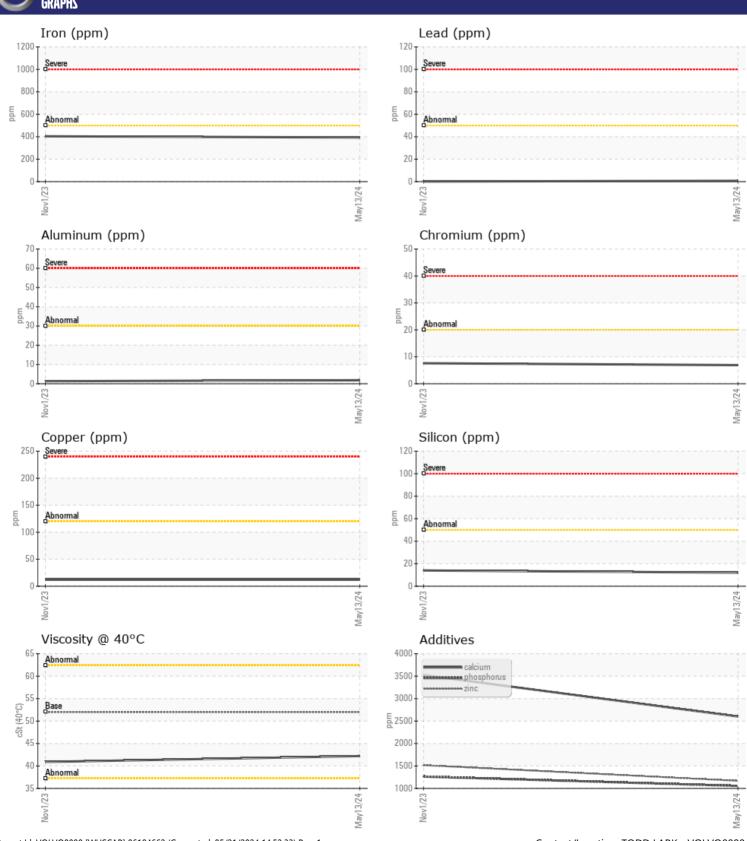

# CONSTRUCTION EQUIPMENT VOLVO L150H 7044 - REAR AXLE

Sample No: VCP455495

Oil Type: VOLVO WET BRAKE TRANSAXLE OIL

Job No:

| VOLVO         |               |               |             |      |
|---------------|---------------|---------------|-------------|------|
| CVMDI         | E INFORMATION |               |             |      |
|               | L INFORMATION |               |             |      |
| Sample Number |               | VCP455495     | VCP376073   | <br> |
| Sample Date   |               | 13 May 2024   | 01 Nov 2023 | <br> |
| Machine Hours |               | 4048          | 2819        | <br> |
| Oil Hours     |               | 0             | 0           | <br> |
| Oil Changed   |               | Not Changd    | Changed     | <br> |
| Sample Status |               | NORMAL        | ATTENTION   | <br> |
|               |               |               |             |      |
| OIL CON       | IDITION       |               |             |      |
| Visc @ 40°C   | cSt           | <b>42.2</b>   | 40.9        | <br> |
|               |               |               |             |      |
| CONTAI        | MINATION      |               |             |      |
| _             |               |               |             |      |
| Water         | %             | NEG           | NEG         | <br> |
| Silicon       | ppm           | <b>12</b>     | <b>1</b> 4  | <br> |
| Sodium        | ppm           | ■8            | ■9          | <br> |
| Potassium     | ppm           | <b>2</b>      | 2           | <br> |
|               |               |               |             |      |
| WEAR I        | METALS        |               |             |      |
| Iron          | ppm           | ■393          | ■404        | <br> |
| Copper        | ppm           | <b>12</b>     | <b>1</b> 2  | <br> |
| Lead          | ppm           | <b></b>       | <b>-</b> <1 | <br> |
| Tin           | ppm           | ■0            | <b>-</b> <1 | <br> |
| Aluminum      | ppm           | <b>2</b>      | <b>1</b>    | <br> |
| Chromium      | ppm           | <b>■</b> 7    | 8           | <br> |
| Molybdenum    | ppm           | <b>■</b> 3    | <b>4</b>    | <br> |
| Nickel        | ppm           | <b>■&lt;1</b> | <b>1</b>    | <br> |
| Titanium      | ppm           | <1            | 0           | <br> |
| Silver        | ppm           | <1            | 0           | <br> |
| Manganese     | ppm           | <b>7</b>      | <b>■</b> 9  | <br> |
| Vanadium      | ppm           | <1            | 0           | <br> |
|               |               |               |             |      |
| ADDITI        | VES           |               |             |      |
| Calcium       | ppm           | 2601          | 3523        | <br> |
| Magnesium     | ppm           | ■3            | 12          | <br> |
| Zinc          | ppm           | <b>■1168</b>  | 1517        | <br> |
| Phosphorus    | ppm           | 1055          | 1263        | <br> |
| Barium        | ppm           | <b>0</b>      | 0           | <br> |
| Boron         |               | ■88           | 120         | <br> |
| DOIOII        | ppm           | <b>00</b>     | 120         | <br> |

### Diagnosis

Resample at the next service interval to monitor. All component wear rates are normal. There is no indication of any contamination in the oil. The condition of the oil is acceptable for the time in service.