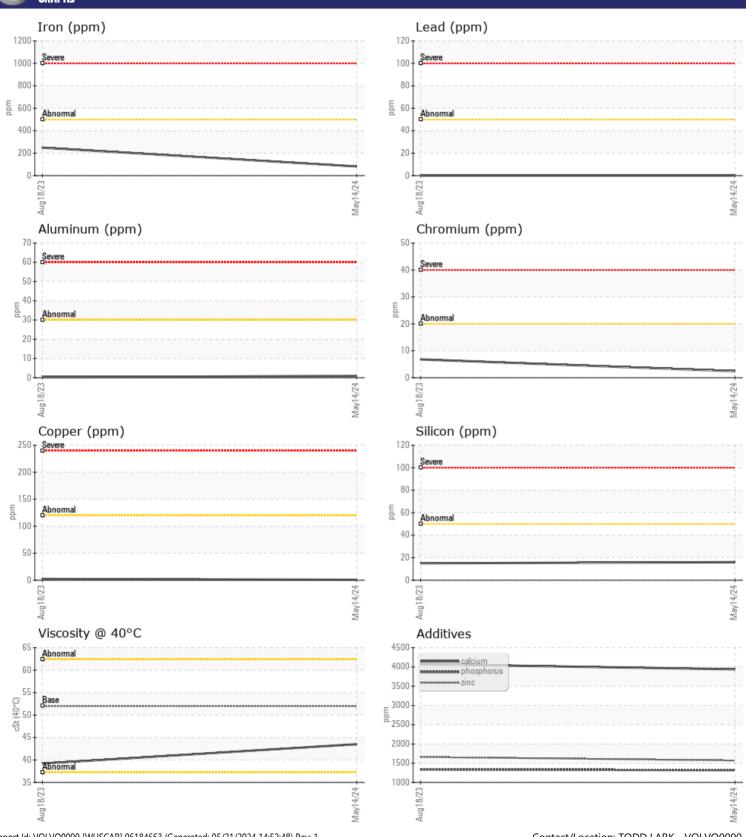

# CONSTRUCTION EQUIPMENT VOLVO L60H 62 1848 - FRONT AXLE

Sample No: VCP449517

Oil Type: VOLVO WET BRAKE TRANSAXLE OIL

Job No:

| VOLVO         | INFORMATION      |               |             |      |
|---------------|------------------|---------------|-------------|------|
|               | INFURMATION      |               |             |      |
| Sample Number |                  | VCP449517     | VCP421433   | <br> |
| Sample Date   |                  | 14 May 2024   | 18 Aug 2023 | <br> |
| Machine Hours |                  | 5769          | 4546        | <br> |
| Oil Hours     |                  | 0             | 0           | <br> |
| Oil Changed   |                  | Changed       | Changed     | <br> |
| Sample Status |                  | NORMAL        | NORMAL      | <br> |
|               |                  |               |             |      |
| OIL CON       | DITION           |               |             |      |
|               |                  | = 42.5        |             | <br> |
| Visc @ 40°C   | cSt              | <b>43.5</b>   | ■39.2       | <br> |
| VOLVO         |                  |               |             |      |
| CONTAN        | MINATION         |               |             |      |
| Water         | %                | NEG           | NEG         | <br> |
| Silicon       | ppm              | <b>■</b> 16   | 15          | <br> |
| Sodium        | ppm              | <b>9</b>      | <b>1</b> 3  | <br> |
| Potassium     | ppm              | <b>2</b>      | 0           | <br> |
| Totassiani    | ррш              |               |             |      |
| VOLVO         |                  |               |             |      |
| WEAR N        | <b>TETALS</b>    |               |             |      |
| Iron          | ppm              | ■81           | <b>2</b> 49 | <br> |
| Copper        | ppm              | <b></b>       | <b>2</b>    | <br> |
| Lead          | ppm              | <b>0</b>      | <b>0</b>    | <br> |
| Tin           | ppm              | ■0            | 0           | <br> |
| Aluminum      | ppm              | <b>■&lt;1</b> | <b>-</b> <1 | <br> |
| Chromium      | ppm              | <b>2</b>      | 7           | <br> |
| Molybdenum    | ppm              | <b>2</b>      | <b>4</b>    | <br> |
| Nickel        | ppm              | ■0            | <b>-</b> <1 | <br> |
| Titanium      | ppm              | 0             | 0           | <br> |
| Silver        | ppm              | <1            | 0           | <br> |
| Manganese     | ppm              | <b>■</b> 3    | <b>1</b> 2  | <br> |
| Vanadium      | ppm              | <1            | <1          | <br> |
|               |                  |               |             |      |
| ADDITIV       | IEC              |               |             |      |
| _             | ( <del>-</del> ) |               |             |      |
| Calcium       | ppm              | ■3939         | <b>4073</b> | <br> |
| Magnesium     | ppm              | ■10           | <b>1</b> 1  | <br> |
| Zinc          | ppm              | ■1569         | ■1659       | <br> |
| Phosphorus    | ppm              | <b>1320</b>   | ■1334       | <br> |
| Barium        | ppm              | ■0            | <b>0</b>    | <br> |
| Boron         | ppm              | <b>123</b>    | <b>140</b>  | <br> |

## Diagnosis

Resample at the next service interval to monitor. All component wear rates are normal. There is no indication of any contamination in the oil. The condition of the oil is acceptable for the time in service.