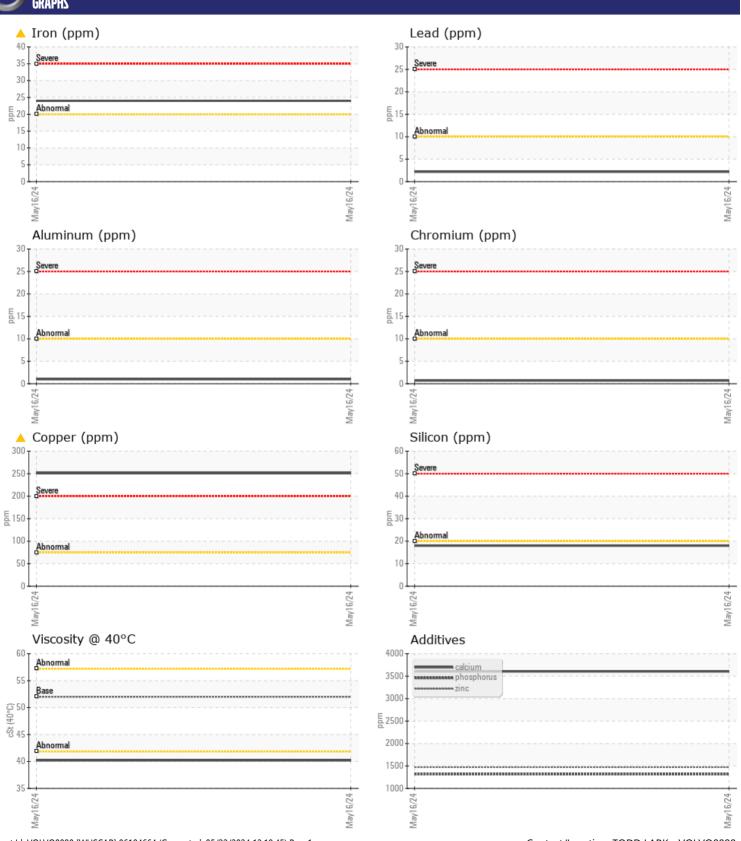

# CONSTRUCTION EQUIPMENT VOLVO A40G 352497 - WET DISC BRAKE

Sample No: VCP451105

Oil Type: VOLVO WET BRAKE TRANSAXLE OIL

Job No:

| SAMPLE                    | INFORMATION | N                   |      |  |
|---------------------------|-------------|---------------------|------|--|
| Sample Number             |             | VCP451105           | <br> |  |
|                           |             |                     | <br> |  |
| Sample Date Machine Hours |             | 16 May 2024<br>5924 | <br> |  |
|                           |             | 0                   | <br> |  |
| Oil Hours                 |             |                     |      |  |
| Oil Changed               |             | Not Changd          | <br> |  |
| Sample Status             |             | ABNORMAL            | <br> |  |
| VOLVO                     |             |                     |      |  |
| OIL CON                   | DITION      |                     |      |  |
| Visc @ 40°C               | cSt         | <b>40.2</b>         | <br> |  |
|                           |             |                     |      |  |
| VOLVO                     |             |                     |      |  |
| CONTAN                    | MINATION    |                     |      |  |
| Water                     | %           | NEG                 | <br> |  |
| Silicon                   | ppm         | ■18                 | <br> |  |
| Sodium                    | ppm         | <b>7</b>            | <br> |  |
| Potassium                 | ppm         | <b>1</b>            | <br> |  |
|                           |             |                     |      |  |
| WEAR N                    | AETAL C     |                     |      |  |
| WEAK                      | JE I HLS    |                     |      |  |
| Iron                      | ppm         | <u> </u>            | <br> |  |
| Copper                    | ppm         | <u></u> 251         | <br> |  |
| Lead                      | ppm         | <b>2</b>            | <br> |  |
| Tin                       | ppm         | <b>■</b> 0          | <br> |  |
| Aluminum                  | ppm         | <b>1</b>            | <br> |  |
| Chromium                  | ppm         | <b>■&lt;1</b>       | <br> |  |
| Molybdenum                | ppm         | <b></b>             | <br> |  |
| Nickel                    | ppm         | <b>5</b>            | <br> |  |
| Titanium                  | ppm         | 0                   | <br> |  |
| Silver                    | ppm         | <1                  | <br> |  |
| Manganese                 | ppm         | <b>2</b>            | <br> |  |
| Vanadium                  | ppm         | <1                  | <br> |  |
|                           |             |                     |      |  |
| ADDITIV                   | 771         |                     |      |  |
| _                         | _           |                     |      |  |
| Calcium                   | ppm         | ■3605               | <br> |  |
| Magnesium                 | ppm         | <b>4</b>            | <br> |  |
| Zinc                      | ppm         | <b>1473</b>         | <br> |  |
| Phosphorus                | ppm         | <b>1319</b>         | <br> |  |
| Barium                    | ppm         | ■0                  | <br> |  |
| Boron                     | ppm         | ■84                 | <br> |  |

### Diagnosis

No corrective action is recommended at this time. Resample at the next service interval to monitor. The iron level is abnormal. The copper level is abnormal. There is no indication of any contamination in the oil. The condition of the oil is acceptable for the time in service.