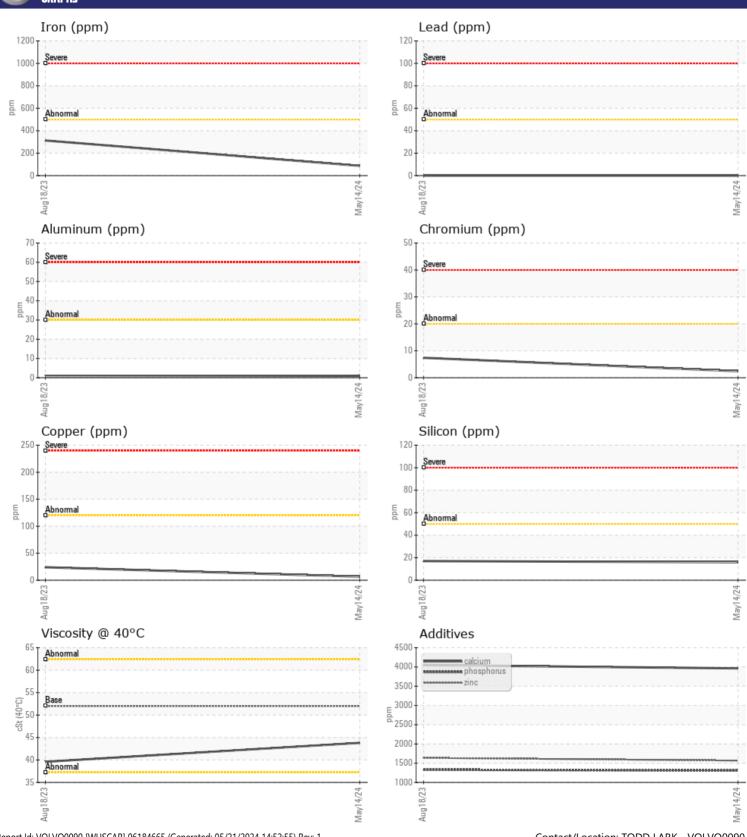

# CONSTRUCTION EQUIPMENT VOLVO L60H 621848 - REAR AXLE

Sample No: VCP449525
Oil Type: VOLVO WB 101

Job No:

| SAMPLI        | E INFORMATION |             |              |      |
|---------------|---------------|-------------|--------------|------|
| Sample Number |               | VCP449525   | VCP421429    | <br> |
| Sample Date   |               | 14 May 2024 | 18 Aug 2023  | <br> |
| Machine Hours |               | 5769        | 4546         | <br> |
| Oil Hours     |               | 0           | 0            | <br> |
| Oil Changed   |               | Changed     | Changed      | <br> |
| Sample Status |               | NORMAL      | NORMAL       | <br> |
| Sample Status |               | HORWAL      | NONVIAL      |      |
| VOLVO         |               |             |              |      |
| OIL CON       | IDITION       |             |              |      |
| Visc @ 40°C   | cSt           | <b>43.8</b> | ■39.6        | <br> |
|               |               |             |              |      |
| CUNTAI        | MINATION      |             |              |      |
| _             |               |             |              |      |
| Water         | %             | NEG         | NEG          | <br> |
| Silicon       | ppm           | <b>16</b>   | <b>1</b> 7   | <br> |
| Sodium        | ppm           | ■8          | ■8           | <br> |
| Potassium     | ppm           | ■2          | <b>-</b> <1  | <br> |
| VOLVO         |               |             |              |      |
| WEAR N        | METALS        |             |              |      |
| Iron          | ppm           | □87         | <b>□</b> 313 | <br> |
| Copper        | ppm           | <b>6</b>    | 24           | <br> |
| Lead          | ppm           | <b>0</b>    | 0            | <br> |
| Tin           | ppm           | 0           | 2            | <br> |
| Aluminum      | ppm           | <b>1</b>    | <b>□</b> <1  | <br> |
| Chromium      | ppm           | 2           | 7            | <br> |
| Molybdenum    | ppm           | <b>2</b>    | <b>5</b>     | <br> |
| Nickel        | ppm           | 0           | 1            | <br> |
| Titanium      | ppm           | 0           | <1           | <br> |
| Silver        | ppm           | <1          | 0            | <br> |
| Manganese     | ppm           | <b>3</b>    | <b>1</b> 2   | <br> |
| Vanadium      | ppm           | <1          | <1           | <br> |
| variacium     | ррпп          | NI NI       |              |      |
| VOLVO         |               |             |              |      |
| ADDITIV       | VEZ.          |             |              |      |
| Calcium       | ppm           | ■3963       | ■4050        | <br> |
| Magnesium     | ppm           | <b>■</b> 9  | ■10          | <br> |
| Zinc          | ppm           | ■1567       | ■1637        | <br> |
| Phosphorus    | ppm           | <b>1309</b> | □1329        | <br> |
| Barium        | ppm           | <b>0</b>    | <b>0</b>     | <br> |
| Boron         | ppm           | <b>123</b>  | <b>1</b> 39  | <br> |
|               |               |             |              |      |

### Diagnosis

Resample at the next service interval to monitor. All component wear rates are normal. There is no indication of any contamination in the oil. The condition of the oil is acceptable for the time in service.