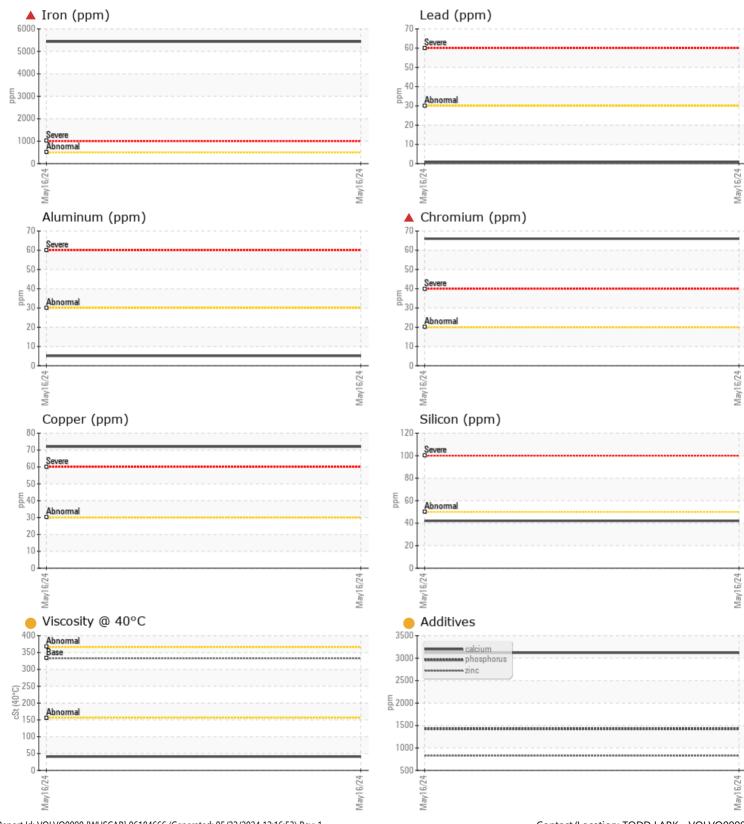

### VOLVO PREMIUM GEAR OIL 85W-140 GL-5

Job No:

| SAMPL         | E INFORMATION | 1                |       |                                                              |
|---------------|---------------|------------------|-------|--------------------------------------------------------------|
| Sample Number |               | VCP451103        | <br>  |                                                              |
| Sample Date   |               | 16 May 2024      | <br>  | <br>ALTA EQUIPMENT CON                                       |
| Machine Hours |               | 5924             | <br>  | <br>5151 DR MARTIN LUTHE                                     |
| Oil Hours     |               | 0                | <br>  | <br>FORT MYERS, FL                                           |
| Oil Changed   |               | Changed          | <br>  | <br>US 33905                                                 |
| Sample Status |               | SEVERE           | <br>  | <br>Contact: TODD LARK                                       |
|               |               |                  |       | tlark@altaequipfl.com                                        |
|               | DITION        |                  |       | T:                                                           |
|               | -             |                  | <br>- | F: (239)481-3302                                             |
| Visc @ 40°C   | cSt           | <b>40.8</b>      | <br>  |                                                              |
| VOLVO         |               |                  |       | Diagnosis                                                    |
| CONTA         | MINATION      |                  |       | The oil change at the tin                                    |
| Water         | %             | NEG              | <br>  | <br>sampling has been note                                   |
| Silicon       | ppm           | <b>4</b> 2       | <br>  | <br>that you inspect for the                                 |
| Sodium        | ppm           | 8                | <br>  | <br>wear. We recommend a                                     |
| Potassium     | ppm           | 2                | <br>  | <br>resample to monitor this                                 |
|               | T P           |                  |       | condition.Gear wear is ir                                    |
| VOLVO         |               |                  |       | There is no indication of                                    |
| WEAR I        | METALS        |                  |       | contamination in the oil                                     |
| Iron          | ppm           | 🔺 5432           | <br>  | <br>viscosity is lower than no<br>plus the additive levels i |
| Copper        | ppm           | <b>72</b>        | <br>  | <br>addition of a different b                                |
| Lead          | ppm           | <b></b> <1       | <br>  | <br>of oil. Confirm oil type.                                |
| Tin           | ppm           | 0                | <br>  | <br>longer serviceable as a r                                |
| Aluminum      | ppm           | 5                | <br>  | <br>abnormal and/or severe                                   |
| Chromium      | ppm           | <b>6</b> 6       | <br>  |                                                              |
| Molybdenum    | ppm           | 932              | <br>  |                                                              |
| Nickel        | ppm           | <b>1</b> 3       | <br>  |                                                              |
| Titanium      | ppm           | <1               | <br>  |                                                              |
| Silver        | ppm           | <1               | <br>  |                                                              |
| Manganese     | ppm           | 08 🛑             | <br>  |                                                              |
| Vanadium      | ppm           | <1               | <br>  |                                                              |
| ADDITI        | VES           |                  |       |                                                              |
| Calcium       | ppm           | 9 3120           | <br>  |                                                              |
| Magnesium     | ppm           | <b>15</b>        | <br>  |                                                              |
| Zinc          | ppm           | <del> </del> 830 | <br>  |                                                              |
| Phosphorus    | ppm           | 1423             | <br>  |                                                              |
| Barium        | ppm           | 0                | <br>  |                                                              |
| Boron         | ppm           | <b>187</b>       | <br>  |                                                              |
|               |               |                  |       |                                                              |

#### MPANY

IER KING BLVD

ime of ted. We advise e source(s) of an early nis indicated. of any oil. The oil normal. This indicates the brand, or type The oil is no result of the re wear.

Depot: VOLVO0090 Unique No: 11035992 Signed: Sean Felton Report Date: 22 May 2024 Contact/Location: TODD LARK - VOLVO0090