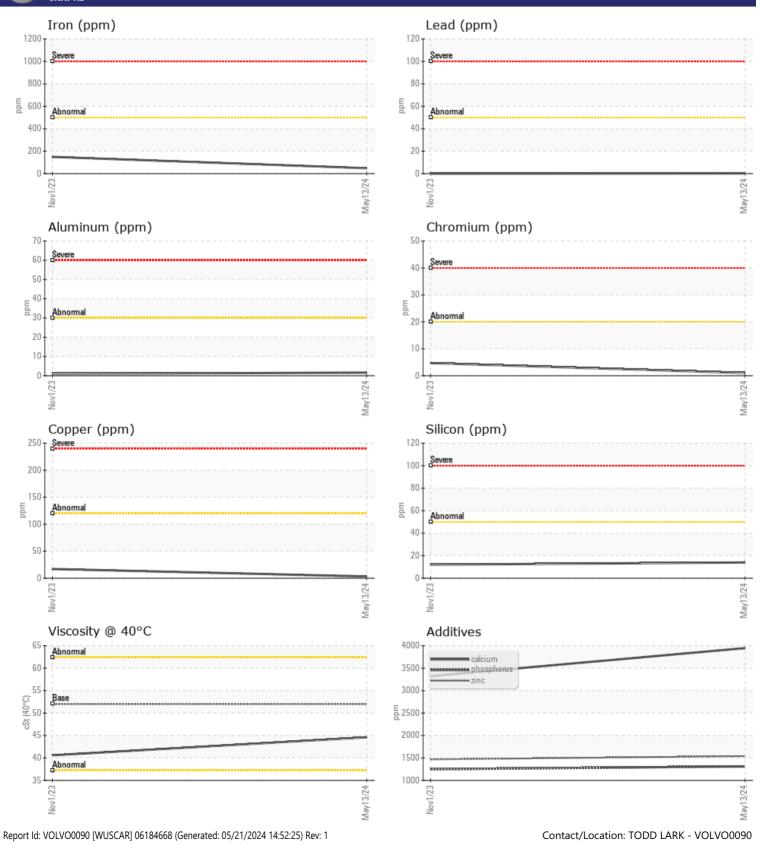

## VOLVO WET BRAKE TRANSAXLE OIL

Job No:

Barium

Boron

|               | INFORMATION |              |             |      |
|---------------|-------------|--------------|-------------|------|
| Sample Number |             | VCP455498    | VCP376142   | <br> |
| Sample Date   |             | 13 May 2024  | 01 Nov 2023 | <br> |
| Machine Hours |             | 4048         | 2819        | <br> |
| Oil Hours     |             | 0            | 0           | <br> |
| Oil Changed   |             | Not Changd   | Changed     | <br> |
| Sample Status |             | NORMAL       | ATTENTION   | <br> |
|               |             |              |             |      |
| OIL CON       | DITION      |              |             |      |
| Visc @ 40°C   | cSt         | 44.6         | 40.6        | <br> |
|               |             |              |             |      |
|               | INATION     |              |             | <br> |
|               |             | NEC          | NEC         |      |
| Water         | %           | NEG          | NEG         | <br> |
| Silicon       | ppm         | ■14          | 12          | <br> |
| Sodium        | ppm         | 3            | 8           | <br> |
| Potassium     | ppm         | ∎1           | □ <1        | <br> |
| VOLVO         |             |              |             |      |
| WEAR M        | IETALS      |              |             |      |
| Iron          | ppm         | 48           | 149         | <br> |
| Copper        | ppm         | 3            | 17          | <br> |
| _ead          | ppm         | <b></b> <1   | 0           | <br> |
| Tin           | ppm         | 0            | 0           | <br> |
| Aluminum      | ppm         | 2            | 1           | <br> |
| Chromium      | ppm         | <b>1</b>     | 5           | <br> |
| Molybdenum    | ppm         | <b>  </b> <1 | 4           | <br> |
| Nickel        | ppm         | 0            | <1          | <br> |
| Titanium      | ppm         | 0            | 0           | <br> |
| Silver        | ppm         | <1           | 0           | <br> |
| Manganese     | ppm         | <b>1</b>     | 7           | <br> |
| Vanadium      | ppm         | <1           | 0           | <br> |
|               |             |              |             |      |
|               | ES          |              |             | <br> |
| Calcium       | ppm         | 3946         | 3323        | <br> |
| Magnesium     | ppm         | ∎11          | 10          | <br> |
| Zinc          | ppm         | 1540         | 1466        | <br> |
| Phosphorus    | ppm         | 1311         | 1249        | <br> |
| inosphorus    | PPIII       |              | 12-35       |      |

# **CONSTRUCTION EQUIPMENT**

GRAPHS

VOLVO